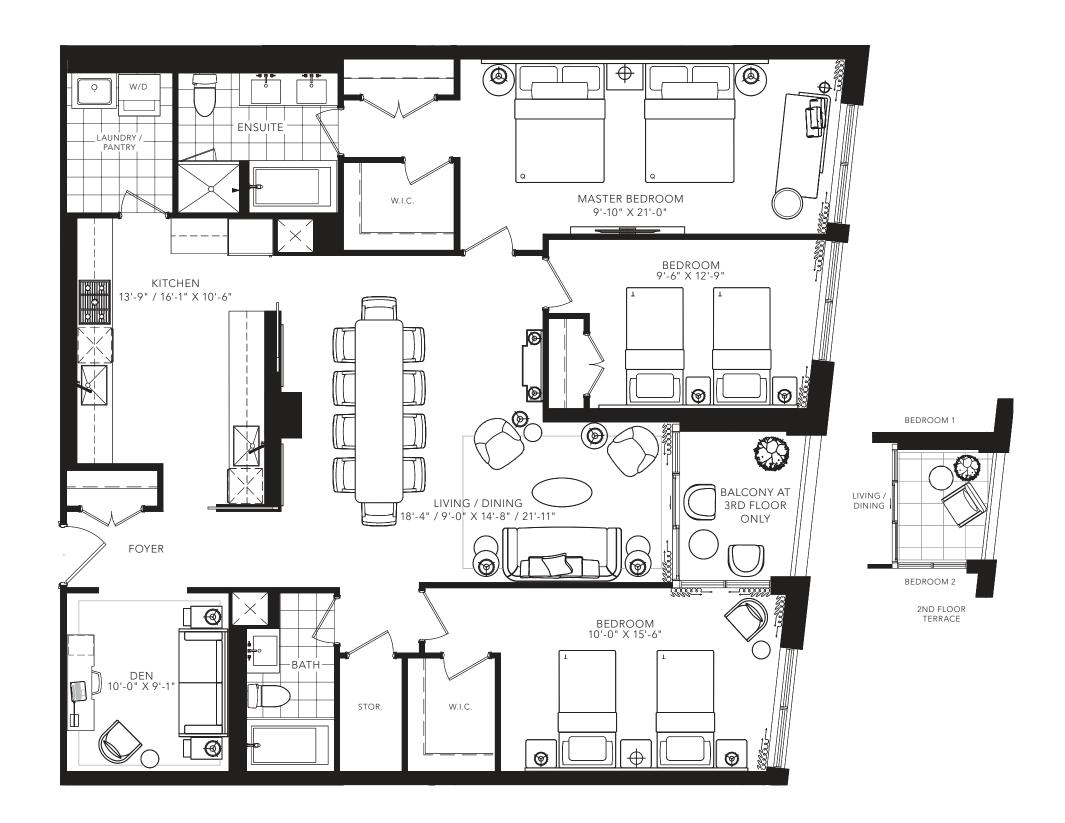

## DOUGLAS

2 BEDROOM + DEN 1115 SQ.FT.

MASTER BEDROOM

2ND FLOOR TERRACE

All areas and stated room dimensions are approximate. Floor area measured in accordance with Tarion requirements. Actual living area will vary from floor area stated. Furniture not included. Plan may be reversed. All illustrations are artist's concept. E. & O.E. September 2020.