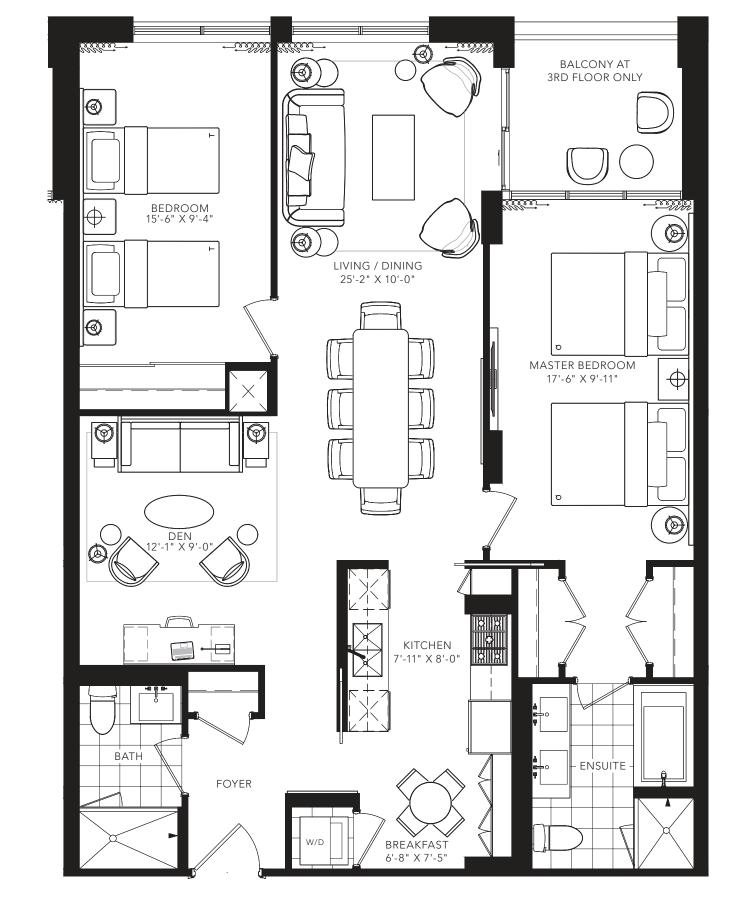

th Tarion requirements. Actual living area will vary from floor area stated. Furniture not included. Plan may be reversed. All illustrations are artist's concept. E. & O.E. September 2020.





MASTER BEDROOM

2ND FLOOR TERRACE







All areas and stated room dimensions are approximate. Floor area measured in accordance with Tarion requirements. Actual living area will vary from floor area stated. Furniture not included. Plan may be reversed. All illustrations are artist's concept. E. & O.E. September 2020.



# CORTLEIGH

2 BEDROOM + DEN1192 SQ.FT.



FLOOR 2

04

16







2ND FLOOR TERRACE



DELL PARK

2 BEDROOM + DEN1200 SQ.FT.





GLENCAIRN AVENUE

08

09

10 다

11<sup>口,</sup>

12

13

Ч

06 07

25

24 23 B

22

21

2 T

HILLMOUNT AVENUE

20



CLYDE

2 BEDROOM + DEN 1201 SQ.FT.



FLOOR 2



All areas and stated room dimensions are approximate. Floor area measured in accordance with Tarion requirements. Actual living area will vary from floor area stated. Furniture not included. Plan may be reversed. All illustrations are artist's concept. E. & O.E. September 2020.





JOICY

2 BEDROOM + DEN 1201 SQ.FT.



FLOOR 3



All areas and stated room dimensions are approximate. Floor area measured in accordance with Tarion requirements. Actual living area will vary from floor area stated. Furniture not included. Plan may be reversed. All illustrations are artist's concept. E. & O.E. September 2020.



DANE

2 BEDROOM + DEN 1308 SQ.FT.







FLOOR 2



2ND FLOOR TERRACE





CRESTON

2 BEDROOM + DEN 1504 SQ.FT.











WINONA

3 BEDROOM

1818 SQ.FT.







GLENCAIRN A