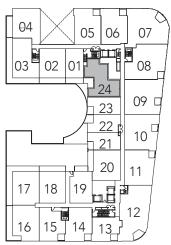

SPARROW

2 BEDROOM

996 SQ.FT.

05 06

24

23

22

13

21

04

16

15\_ 14

SOMERSET

2 BEDROOM