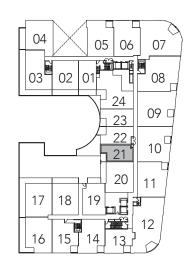

### BROOKDALE

#### 1 BEDROOM

691 SQ.FT.













All areas and stated room dimensions are approximate. Floor area measured in accordance with Tarion requirements. Actual living area will vary from floor area stated. Furniture not included. Plan may be reversed. All illustrations are artist's concept. E. & O.E. September 2020.



BAYCREST

1 BEDROOM

# 702 SQ.FT.











CARIBOU

1 BEDROOM

## 710 SQ.FT.











ALCINA

1 BEDROOM + FLEX

838 SQ.FT.







FLOOR 2

2ND FLOOR TERRACE



ALLARD

1 BEDROOM + FLEX

# 932 SQ.FT.



GLENCAIRN AVENUE





All areas and stated room dimensions are approximate. Floor area measured in accordance with Tarion requirements. Actual living area will vary from floor area stated. Furniture not included. Plan may be reversed. All illustrations are artist's concept. E. & O.E. September 2020.



ALBANY

1 BEDROOM + DEN

693 SQ.FT.







All areas and stated room dimensions are approximate. Floor area measured in accordance with Tarion requirements. Actual living area will vary from floor area stated. Furniture not included. Plan may be reversed. All illustrations are artist's concept. E. & O.E. September 2020.



AM