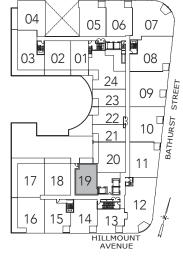

SPARROW

2 BEDROOM

996 SQ.FT.

05 06

24

23

22

13

21

04

16

15\_ 14

SOMERSET

2 BEDROOM

06 07

25

24 23 B

22

21

2 T

HILLMOUNT AVENUE

20