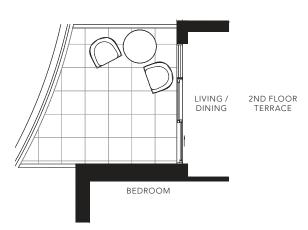

## 710 SQ.FT.

ALCINA

1 BEDROOM + FLEX

838 SQ.FT.

FLOOR 2

2ND FLOOR TERRACE

ALLARD

1 BEDROOM + FLEX