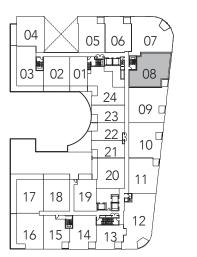

SPARROW

2 BEDROOM

996 SQ.FT.

05 06

24

23

22

13

21

04

16

15\_ 14

SOMERSET

2 BEDROOM

# 1127 SQ.FT.

2ND FLOOR TERRACE

GLENCAIRN AVENUE

08

09

10 d

11 7 5

77

12

13

04

18

05

19 20

FLOOR 3

16

03 02 01

06 07

25

24

23 B

22

21

14\_

HILLMOUNT AVENUE

SAGE

2 BEDROOM

1183 SQ.FT.