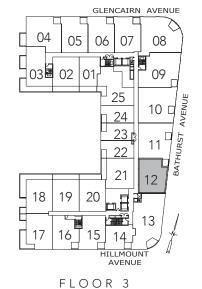

SPARROW

2 BEDROOM

996 SQ.FT.

05 06

24

23

22

13

21

04

16

15\_ 14

SOMERSET

2 BEDROOM

# 1127 SQ.FT.

2ND FLOOR TERRACE

GLENCAIRN AVENUE

08

09

10 d

11 7 5

77

12

13

04

18

05

19 20

FLOOR 3

16

03 02 01

06 07

25

24

23 B

22

21

14\_

HILLMOUNT AVENUE

SAGE

2 BEDROOM

1183 SQ.FT.