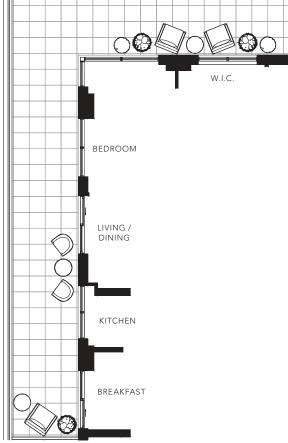

SULTANA

2 BEDROOM + DEN1083 SQ.FT.

FLOOR 2

All areas and stated room dimensions are approximate. Floor area measured in accordance with Tarion requirements. Actual living area will vary