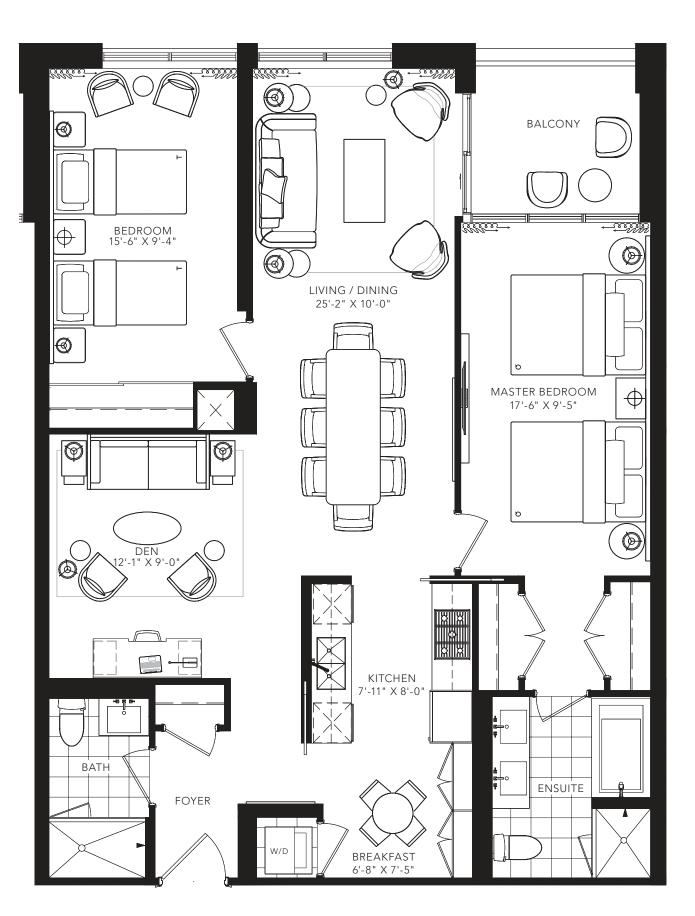

ALBANY

1 BEDROOM + DEN

693 SQ.FT.

All areas and stated room dimensions are approximate. Floor area measured in accordance with Tarion requirements. Actual living area will vary from floor area stated. Furniture not included. Plan may be reversed. All illustrations are artist's concept. E. & O.E. September 2020.