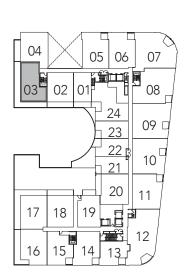

12

13

04

18

05

19 20

FLOOR 3

16

03 02 01

06 07

25

24

23 B

22

21

14\_

HILLMOUNT AVENUE

SAGE

2 BEDROOM

1183 SQ.FT.