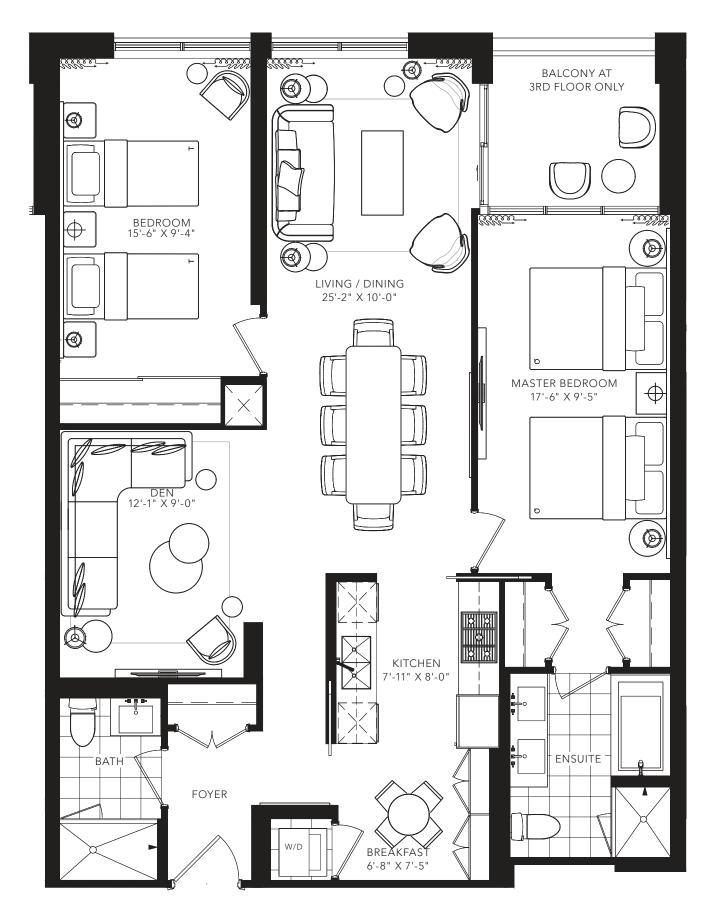

JOICY

2 BEDROOM + DEN 1201 SQ.FT.

FLOOR 3

All areas and stated room dimensions are approximate. Floor area measured in accordance with Tarion requirements. Actual living area will vary from floor area stated. Furniture not included. Plan may be reversed. All illustrations are artist's concept. E. & O.E. September 2020.