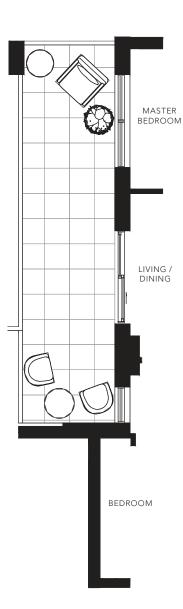

. & O.E. September 2020.



ALBANY

1 BEDROOM + DEN

693 SQ.FT.







All areas and stated room dimensions are approximate. Floor area measured in accordance with Tarion requirements. Actual living area will vary from floor area stated. Furniture not included. Plan may be reversed. All illustrations are artist's concept. E. & O.E. September 2020.



AMEER

1 BEDROOM + DEN 775 SQ.FT.







All areas and stated room dimensions are approximate. Floor area measured in accordance with Tarion requirements. Actual living area will vary from floor area stated. Furniture not included. Plan may be reversed. All illustrations are artist's concept. E. & O.E. September 2020.



SPARROW

2 BEDROOM

996 SQ.FT.





05 06

24

23

22

13

21

04

16

15\_ 14









SOMERSET

2 BEDROOM

# 1127 SQ.FT.



2ND FLOOR TERRACE

GLENCAIRN AVENUE

08

09

10 d

11 7 5

77

12

13

04

18

05

19 20

FLOOR 3

16

03 02 01

06 07

25

24

23 B

22

21

14\_

HILLMOUNT AVENUE









SAGE

2 BEDROOM

1183 SQ.FT.











## ENGLEMOUNT

## 2 BEDROOM

#### 1315 SQ.FT.







Ø





FLOOR 3

GLENCAIRN AVENUE



 $\oplus$ 

\z

Ø



All areas and stated room dimensions are approximate. Floor area measured in accordance with Tarion requirements. Actual living area will vary from floor area stated. Furniture not included. Plan may be reversed. All illustrations are artist's concept. E. & O.E. September 2020.



CELT

2 BEDROOM + DEN 1034 SQ.FT.



FLOOR 2





All areas and stated room dimensions are approximate. Floor area measured in accordance with Tarion requirements. Actual living area will vary