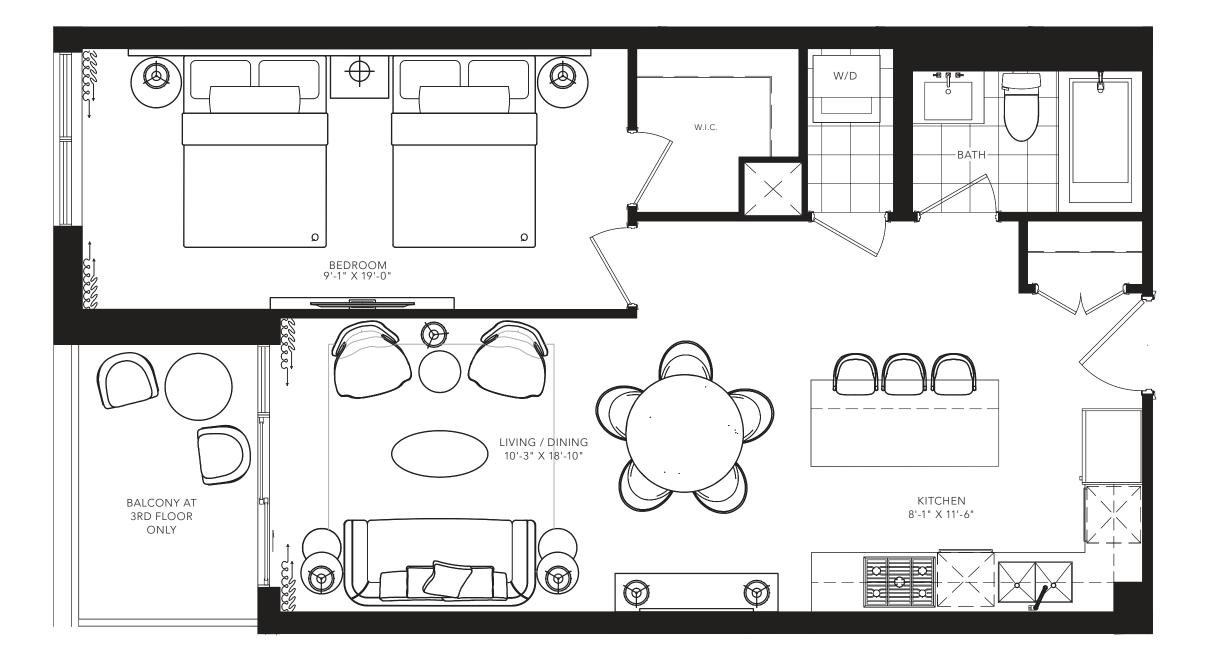

JOICY

2 BEDROOM + DEN 1201 SQ.FT.

FLOOR 3

All areas and stated room dimensions are approximate. Floor area measured in accordance with Tarion requirements. Actual living area will vary from floor area stated. Furniture not included. Plan may be reversed. All illustrations are artist's concept. E. & O.E. September 2020.