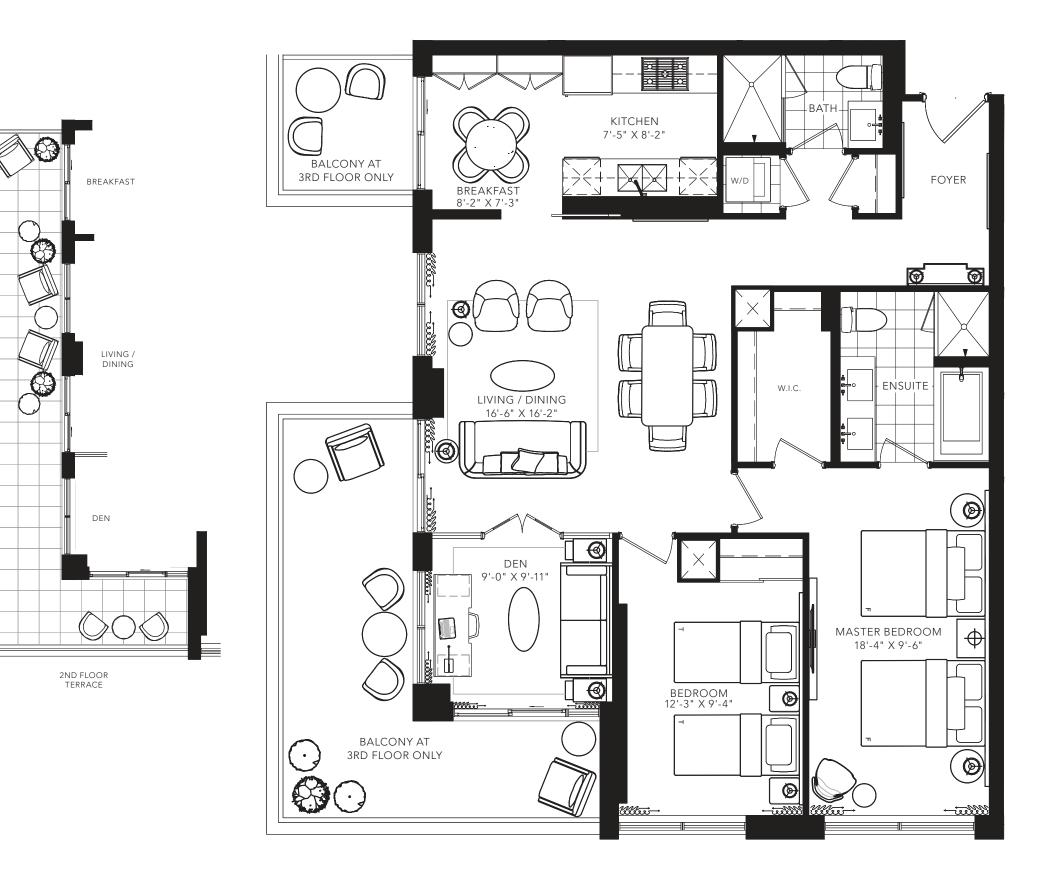

# CORTLEIGH

2 BEDROOM + DEN1192 SQ.FT.

FLOOR 2

04

16

2ND FLOOR TERRACE

DELL PARK

2 BEDROOM + DEN1200 SQ.FT.