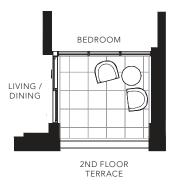

ll illustrations are artist's concept. E. & O.E. September 2020.



ALBANY

1 BEDROOM + DEN

693 SQ.FT.







All areas and stated room dimensions are approximate. Floor area measured in accordance with Tarion requirements. Actual living area will vary from floor area stated. Furniture not included. Plan may be reversed. All illustrations are artist's concept. E. & O.E. September 2020.



AMEER

1 BEDROOM + DEN 775 SQ.FT.







All areas and stated room dimensions are approximate. Floor area measured in accordance with Tarion requirements. Actual living area will vary from floor area stated. Furniture not included. Plan may be reversed. All illustrations are artist's concept. E. & O.E. September 2020.



SPARROW

2 BEDROOM

996 SQ.FT.





05 06

24

23

22

13

21

04

16

15\_ 14









SOMERSET

2 BEDROOM

# 1127 SQ.FT.



2ND FLOOR TERRACE

GLENCAIRN AVENUE

08

09

10 d

11 7 5

77

12

13

04

18

05

19 20

FLOOR 3

16

03 02 01

06 07

25

24

23 B

22

21

14\_

HILLMOUNT AVENUE









SAGE

2 BEDROOM

1183 SQ.FT.











## ENGLEMOUNT

## 2 BEDROOM

#### 1315 SQ.FT.







Ø





FLOOR 3

GLENCAIRN AVENUE



 $\oplus$ 

\z

Ø



All areas and stated room dimensions are approximate. Floor area measured in accordance with Tarion requirements. Actual living area will vary from floor area stated. Furniture not included. Plan may be reversed. All illustrations are artist's concept. E. & O.E. September 2020.



CELT

2 BEDROOM + DEN 1034 SQ.FT.



FLOOR 2





All areas and stated room dimensions are approximate. Floor area measured in accordance with Tarion re