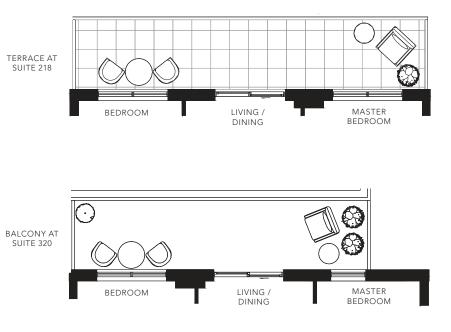

MASTER BEDROOM

2ND FLOOR TERRACE

All areas and stated room dimensions are approximate. Floor area measured in accordance with Tarion requirements. Actual living area will vary from floor area stated. Furniture not included. Plan may be reversed. All illustrations are artist's concept. E. & O.E. September 2020.