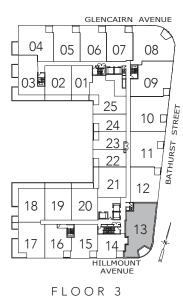

12

13

04

18

05

19 20

FLOOR 3

16

03 02 01

06 07

25

24

23 B

22

21

14\_

HILLMOUNT AVENUE

SAGE

2 BEDROOM

1183 SQ.FT.

GLENCAIRN AVENUE

08

09

10 다

11<sup>口,</sup>

12

13

Ч

06 07

25

24 23 B

22

21

2 T

HILLMOUNT AVENUE

20

JOICY

2 BEDROOM + DEN 1201 SQ.FT.

FLOOR 3

All areas and stated room dimensions are approximate. Floor area measured in accordance with Tarion requirements. Actual living area will vary from floor area stated. Furniture not included. Plan may be reversed. All illustrations are artist's concept. E. & O.E. September 2020.