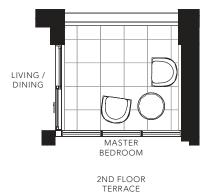

MASTER BEDROOM

2ND FLOOR TERRACE

All areas and stated room dimensions are approximate. Floor area measured in accordance with Tarion requirements. Actual living area will vary from floor area stated. Furniture not included. Plan may be reversed. All illustrations are artist's concept. E. & O.E. September 2020.