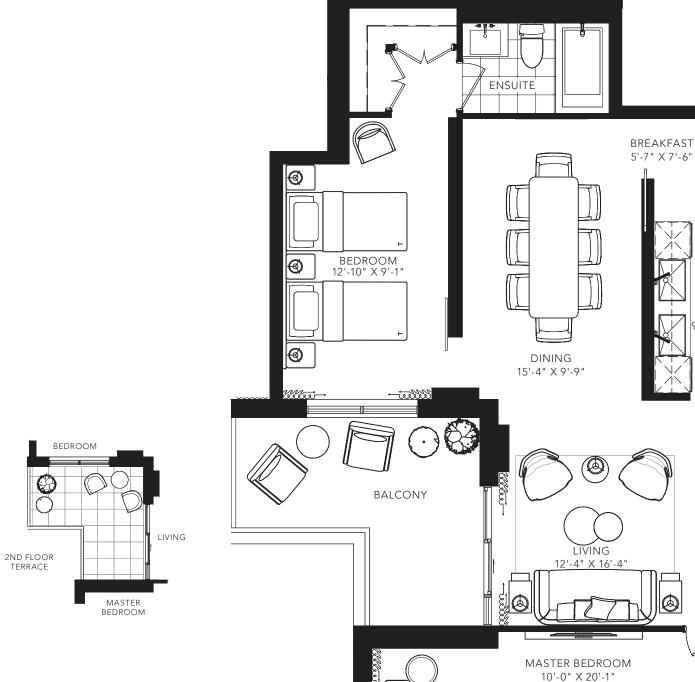

MASTER BEDROOM

2ND FLOOR TERRACE

All areas and stated room dimensions are approximate. Floor area measured in accordance with Tarion requirements. Actual living area will vary from floor area stated. Furniture not included. Plan may be reversed. All illustrations are artist's concept. E. & O.E. September 2020.