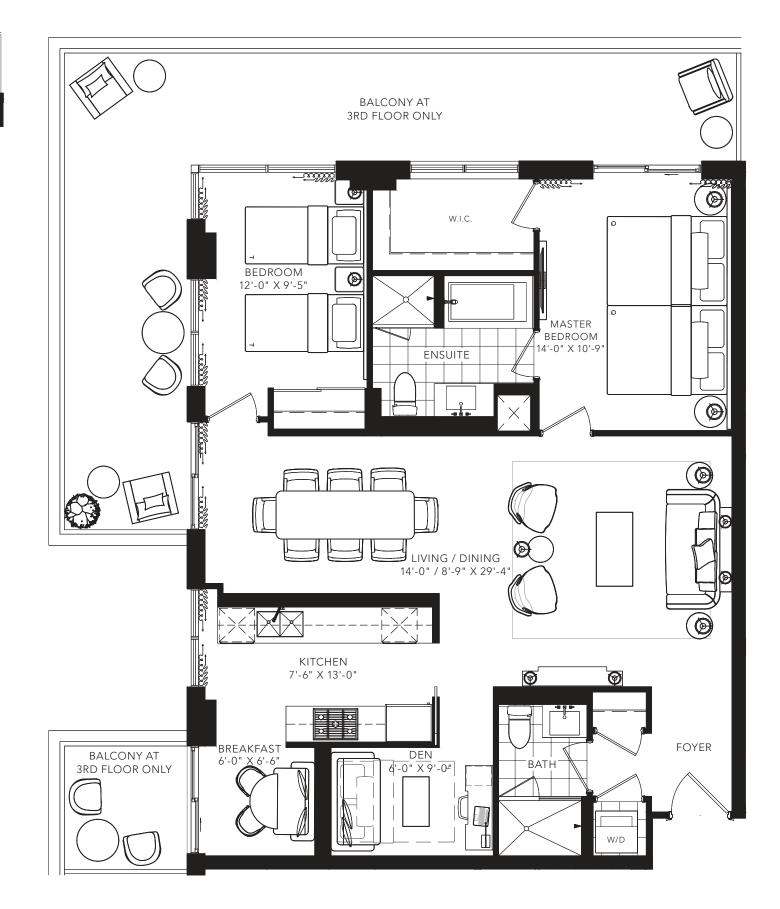

SULTANA

2 BEDROOM + DEN1083 SQ.FT.

FLOOR 2

All areas and stated room dimensions are approximate. Floor area measured in accordance with Tarion requirements. Actual living area will vary