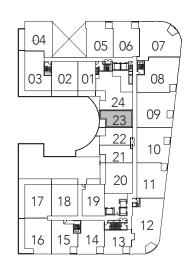

JOICY

2 BEDROOM + DEN 1201 SQ.FT.

FLOOR 3

All areas and stated room dimensions are approximate. Floor area measured in accordance with Tarion requirements. Actual living area will vary from floor area stated. Furniture not included. Plan may be reversed. All illustrations are artist's concept. E. & O.E. September 2020.