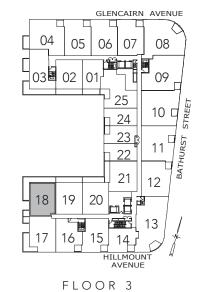

HILLMOUNT AVENUE

SAGE

2 BEDROOM

1183 SQ.FT.

GLENCAIRN AVENUE

08

09

10 다

11<sup>口,</sup>

12

13

Ч

06 07

25

24 23 B

22

21

2 T

HILLMOUNT AVENUE

20