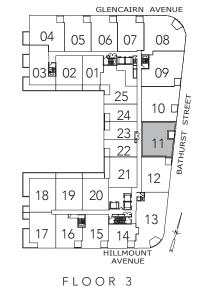

SPARROW

2 BEDROOM

996 SQ.FT.

05 06

24

23

22

13

21

04

16

15\_ 14

SOMERSET

2 BEDROOM

# 1127 SQ.FT.

2ND FLOOR TERRACE

GLENCAIRN AVENUE

08

09

10 d

11 7 5

77

12

13

04

18

05

19 20

FLOOR 3

16

03 02 01

06 07

25

24

23 B

22

21

14\_