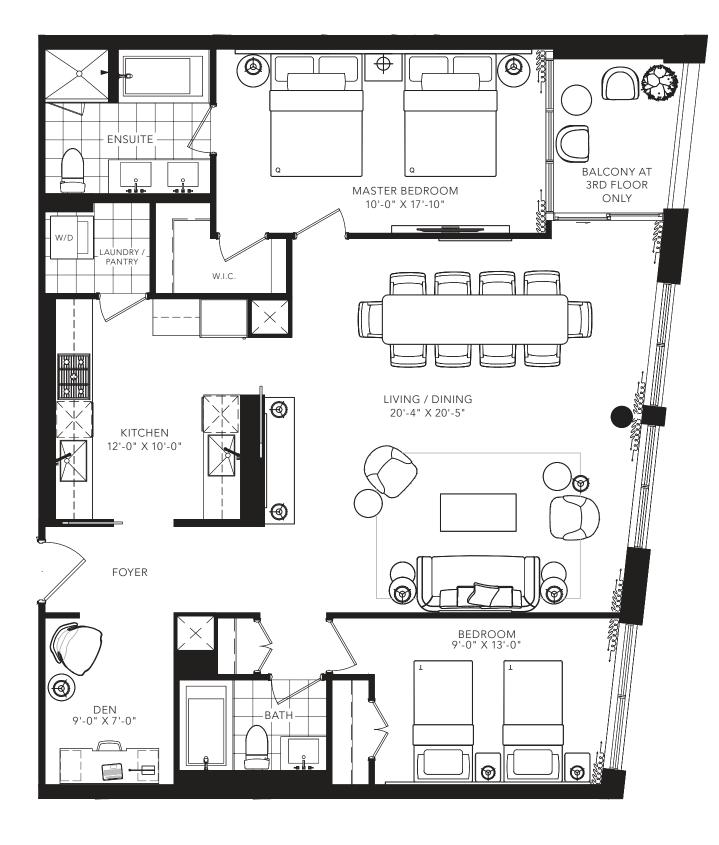

08

09

10 다

11<sup>口,</sup>

12

13

Ч

06 07

25

24 23 B

22

21

2 T

HILLMOUNT AVENUE

20



CLYDE

2 BEDROOM + DEN 1201 SQ.FT.



FLOOR 2



All areas and stated room dimensions are approximate. Floor area measured in accordance with Tarion requirements. Actual living area will vary from floor area stated. Furniture not included. Plan may be reversed. All illustrations are artist's concept. E. & O.E. September 2020.





JOICY

2 BEDROOM + DEN 1201 SQ.FT.



FLOOR 3



All areas and stated room dimensions are approximate. Floor area measured in accordance with Tarion requirements. Actual living area will vary from floor area stated. Furniture not included. Plan may be reversed. All illustrations are artist's concept. E. & O.E. September 2020.



DANE

2 BEDROOM + DEN 1308 SQ.FT.







FLOOR 2



2ND FLOOR TERRACE





CRESTON

2 BEDROOM + DEN 1504 SQ.FT.











WINONA

3 BEDROOM

1818 SQ.FT.







GLENCAIRN AVENUE

FLOOR 2



### ROSLIN

3 BEDROOM + DEN1672 SQ.FT.











MUNRO

3 BEDROOM + DEN1693 SQ.FT.









All areas and stated room dimensions are approximate. Floor area measured in accordance with Tarion requirements. Actual living area will vary



RONAN

3 BEDROOM + DEN 1927 SQ.FT.