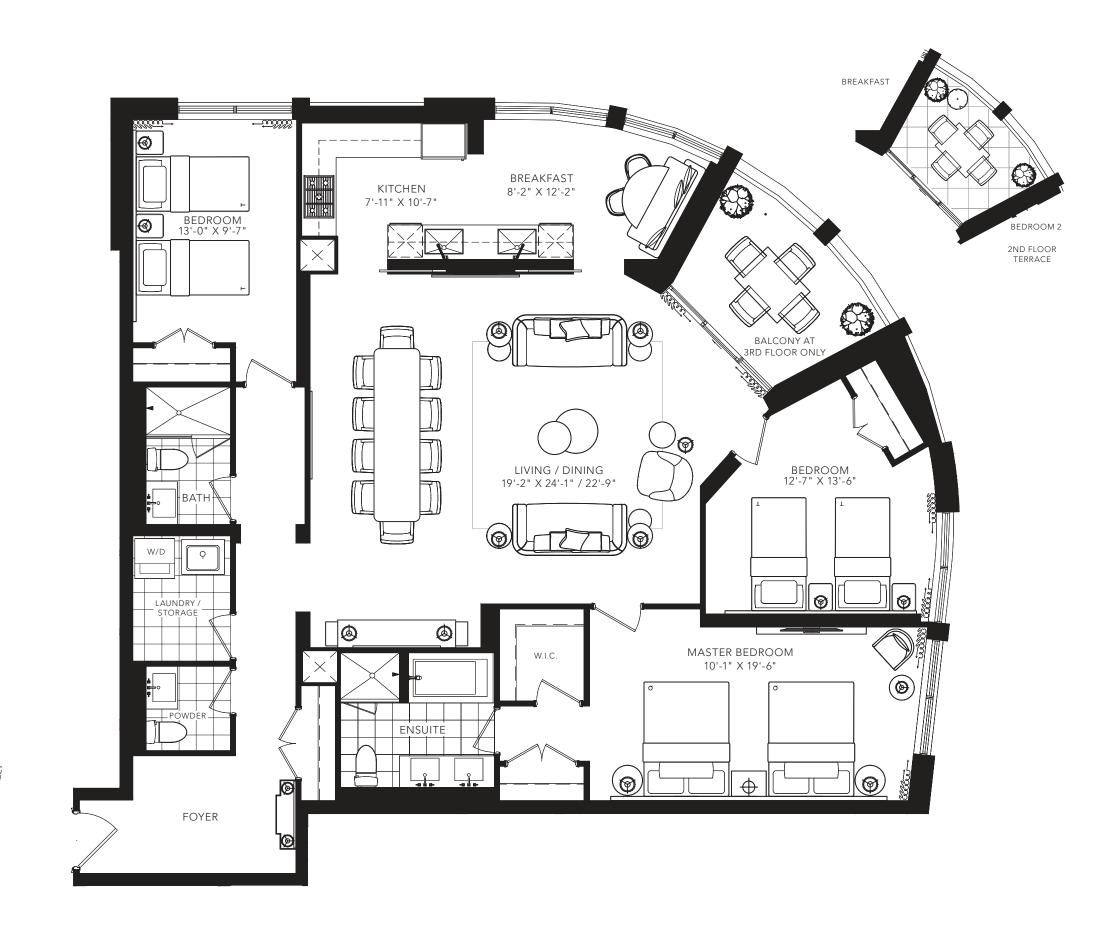

DANE

2 BEDROOM + DEN 1308 SQ.FT.

FLOOR 2

2ND FLOOR TERRACE

CRESTON

2 BEDROOM + DEN 1504 SQ.FT.

WINONA

3 BEDROOM

1818 SQ.FT.

GLENCAIRN AVENUE

FLOOR 2