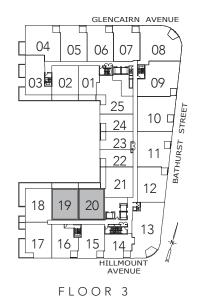

area measured in accordance with Tarion requirements. Actual living area will vary from floor area stated. Furniture not included. Plan may be reversed. All illustrations are artist's concept. E. & O.E. September 2020.



CELT

2 BEDROOM + DEN 1034 SQ.FT.



FLOOR 2





All areas and stated room dimensions are approximate. Floor area measured in accordance with Tarion requirements. Actual living area will vary from floor area stated. Furniture not included. Plan may be reversed. All illustrations are artist's concept. E. & O.E. September 2020.



SULTANA

2 BEDROOM + DEN1083 SQ.FT.







FLOOR 2



All areas and stated room dimensions are approximate. Floor area measured in accordance with Tarion requirements. Actual living area will vary





## DOUGLAS

2 BEDROOM + DEN 1115 SQ.FT.











### CHERRYWOOD

2 BEDROOM + DEN1155 SQ.FT.



GLENCAIRN AVENUE





All areas and stated room dimensions are approximate. Floor area measured in accordance with Tarion requirements. Actual living area will vary from floor area stated. Furniture not included. Plan may be reversed. All illustrations are artist's concept. E. & O.E. September 2020.





MASTER BEDROOM

2ND FLOOR TERRACE







All areas and stated room dimensions are approximate. Floor area measured in accordance with Tarion requirements. Actual living area will vary from floor area stated. Furniture not included. Plan may be reversed. All illustrations are artist's concept. E. & O.E. September 2020.



# CORTLEIGH

2 BEDROOM + DEN1192 SQ.FT.



FLOOR 2

04

16







2ND FLOOR TERRACE



DELL PARK

2 BEDROOM + DEN1200