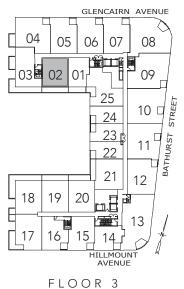

# 932 SQ.FT.

GLENCAIRN AVENUE

All areas and stated room dimensions are approximate. Floor area measured in accordance with Tarion requirements. Actual living area will vary from floor area stated. Furniture not included. Plan may be reversed. All illustrations are artist's concept. E. & O.E. September 2020.

# 1127 SQ.FT.

2ND FLOOR TERRACE

GLENCAIRN AVENUE

08

09

10 d

11 7 5

77

03 02 01

06 07

25

24

23 B

22

21

14\_

HILLMOUNT AVENUE

SAGE

2 BEDROOM

1183 SQ.FT.

#### 1315 SQ.FT.

Ø

FLOOR 3

GLENCAIRN AVENUE

 $\oplus$ 

\z

Ø

All areas and stated room dimensions are approximate. Floor area measured in accordance with Tarion requirements. Actual living area will vary from floor area stated. Furniture not included. Plan may be reversed. All illustrations are artist's concept. E. & O.E. September 2020.