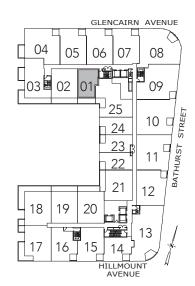

03 02 01

06 07

25

24

23 B

22

21

14\_

HILLMOUNT AVENUE

SAGE

2 BEDROOM

1183 SQ.FT.