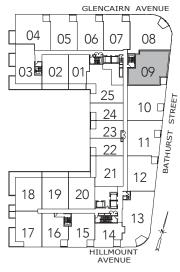

SPARROW

2 BEDROOM

996 SQ.FT.

05 06

24

23

22

13

21

04

16

15\_ 14

SOMERSET

2 BEDROOM

# 1127 SQ.FT.

2ND FLOOR TERRACE

GLENCAIRN AVENUE

08

09

10 d

11 7 5

77

12

13

04

18

05

19 20

FLOOR 3

16

03 02 01

06 07

25

24

23 B

22

21

14\_

HILLMOUNT AVENUE

SAGE

2 BEDROOM

1183 SQ.FT.