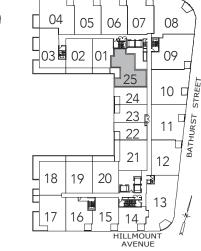

03 02 01

06 07

25

24

23 B

22

21

14\_

HILLMOUNT AVENUE

SAGE

2 BEDROOM

1183 SQ.FT.