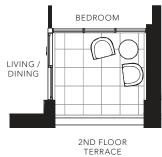

MASTER BEDROOM

2ND FLOOR TERRACE

All areas and stated room dimensions are approximate. Floor area measured in accordance with Tarion requirements. Actual living area will vary from floor area stated. Furniture not included. Plan may be reversed. All illustrations are artist's concept. E. & O.E. September 2020.