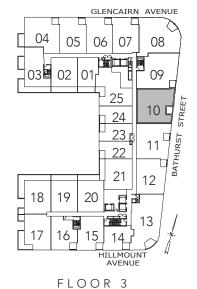

12

13

04

18

05

19 20

FLOOR 3

16

03 02 01

06 07

25

24

23 B

22

21

14\_

HILLMOUNT AVENUE

SAGE

2 BEDROOM

1183 SQ.FT.

GLENCAIRN AVENUE

08

09

10 다

11<sup>口,</sup>

12

13

Ч

06 07

25

24 23 B

22

21

2 T

HILLMOUNT AVENUE

20