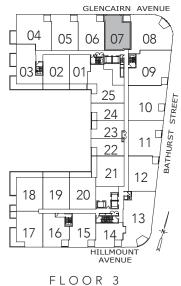

# 1127 SQ.FT.

2ND FLOOR TERRACE

GLENCAIRN AVENUE

08

09

10 d

11 7 5

77

12

13

04

18

05

19 20

FLOOR 3

16

03 02 01

06 07

25

24

23 B

22

21

14\_

HILLMOUNT AVENUE

SAGE

2 BEDROOM

1183 SQ.FT.