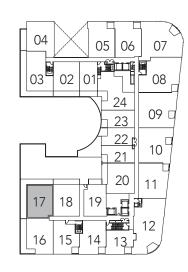

12

13

04

18

05

19 20

FLOOR 3

16

03 02 01

06 07

25

24

23 B

22

21

14\_