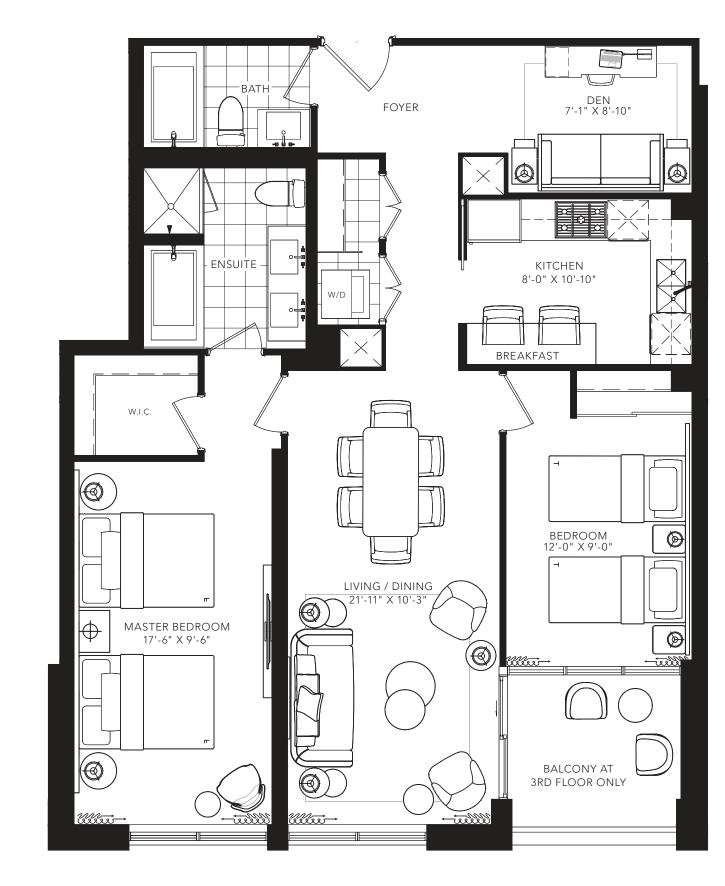

AMEER

1 BEDROOM + DEN 775 SQ.FT.

All areas and stated room dimensions are approximate. Floor area measured in accordance with Tarion requirements. Actual living area will vary from floor area stated. Furniture not included. Plan may be reversed. All illustrations are artist's concept. E. & O.E. September 2020.

MASTER BEDROOM

2ND FLOOR TERRACE

All areas and stated room dimensions are approximate. Floor area measured in accordance with Tarion requirements. Actual living area will vary from floor area stated. Furniture not included. Plan may be reversed. All illustrations are artist's concept. E. & O.E. September 2020.