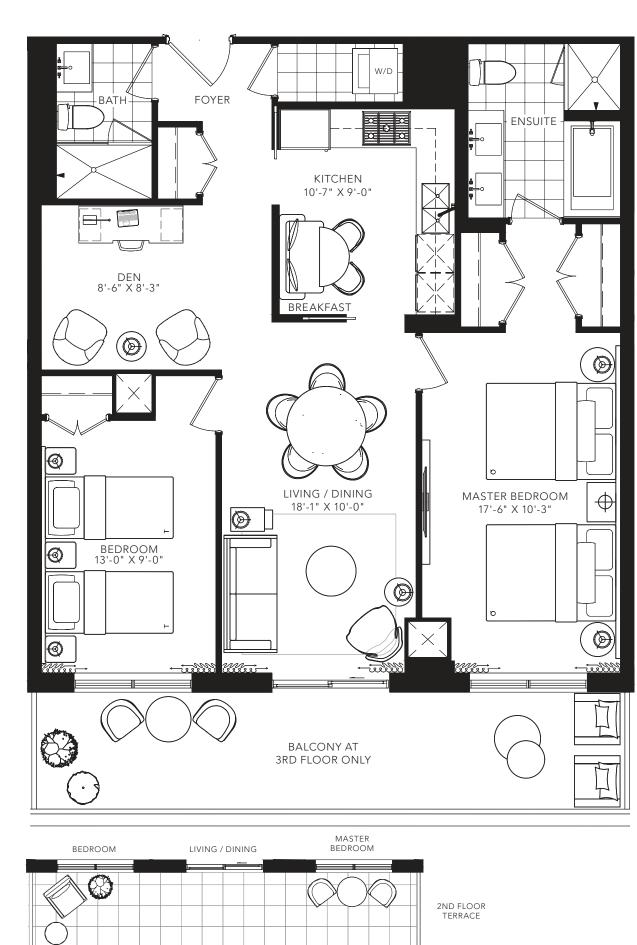

ALBANY

1 BEDROOM + DEN

693 SQ.FT.

All areas and stated room dimensions are approximate. Floor area measured in accordance with Tarion requirements. Actual living area will vary from floor area stated. Furniture not included. Plan may be reversed. All illustrations are artist's concept. E. & O.E. September 2020.

MASTER BEDROOM

2ND FLOOR TERRACE

All areas and stated room dimensions are approximate. Floor area measured in accordance with Tarion requirements. Actual living area will vary from floor area stated. Furniture not included. Plan may be reversed. All illustrations are artist's concept. E. & O.E. September 2020.