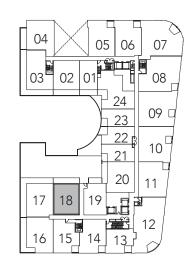

or area measured in accordance with Tarion requirements. Actual living area will vary from floor area stated. Furniture not included. Plan may be reversed. All illustrations are artist's concept. E. & O.E. September 2020.



CELT

2 BEDROOM + DEN 1034 SQ.FT.



FLOOR 2





All areas and stated room dimensions are approximate. Floor area measured in accordance with Tarion requirements. Actual living area will vary from floor area stated. Furniture not included. Plan may be reversed. All illustrations are artist's concept. E. & O.E. September 2020.



SULTANA

2 BEDROOM + DEN1083 SQ.FT.







FLOOR 2



All areas and stated room dimensions are approximate. Floor area measured in accordance with Tarion requirements. Actual living area will vary





## DOUGLAS

2 BEDROOM + DEN 1115 SQ.FT.











### CHERRYWOOD

2 BEDROOM + DEN1155 SQ.FT.



GLENCAIRN AVENUE





All areas and stated room dimensions are approximate. Floor area measured in accordance with Tarion requirements. Actual living area will vary from floor area stated. Furniture not included. Plan may be reversed. All illustrations are artist's concept. E. & O.E. September 2020.





MASTER BEDROOM

2ND FLOOR TERRACE







All areas and stated room dimensions are approximate. Floor area measured in accordance with Tarion requirements. Actual living area will vary from floor area stated. Furniture not included. Plan may be reversed. All illustrations are artist's concept. E. & O.E. September 2020.



# CORTLEIGH

2 BEDROOM + DEN1192 SQ.FT.



FLOOR 2

04

16







2ND FLOOR TERRACE



DELL PARK

2 BEDROOM + DEN12