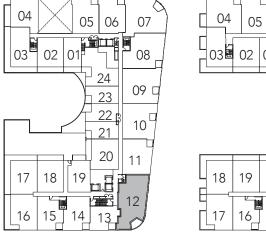

CELT

2 BEDROOM + DEN 1034 SQ.FT.

FLOOR 2

All areas and stated room dimensions are approximate. Floor area measured in accordance with Tarion requirements. Actual living area will vary from floor area stated. Furniture not included. Plan may be reversed. All illustrations are artist's concept. E. & O.E. September 2020.

SULTANA

2 BEDROOM + DEN1083 SQ.FT.

FLOOR 2

All areas and stated room dimensions are approximate. Floor area measured in accordance with Tarion requirements. Actual living area will vary

# CORTLEIGH

2 BEDROOM + DEN1192 SQ.FT.

FLOOR 2

04

16

2ND FLOOR TERRACE

DELL PARK

2 BEDROOM + DEN1200 SQ.FT.

CLYDE

2 BEDROOM + DEN 1201 SQ.FT.

FLOOR 2

All areas and stated room dimensions are approximate. Floor area measured in accordance with Tarion requirements. Actual living area will vary from floor area stated. Furniture not included. Plan may be reversed. All illustrations are artist's concept. E. & O.E. September 2020.

DANE

2 BEDROOM + DEN 1308 SQ.FT.

FLOOR 2

2ND FLOOR TERRACE

CRESTON

2 BEDROOM + DEN 1504 SQ.FT.

WINONA

3 BEDROOM