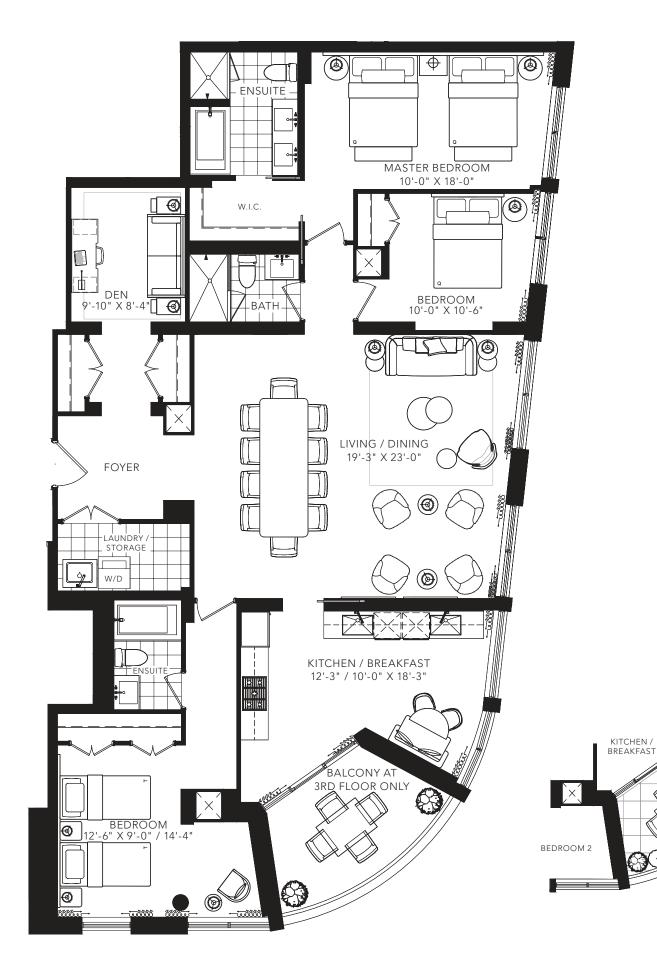

MASTER BEDROOM

2ND FLOOR TERRACE

All areas and stated room dimensions are approximate. Floor area measured in accordance with Tarion requirements. Actual living area will vary from floor area stated. Furniture not included. Plan may be reversed. All illustrations are artist's concept. E. & O.E. September 2020.

# CORTLEIGH

2 BEDROOM + DEN1192 SQ.FT.

FLOOR 2

04

16

2ND FLOOR TERRACE

DELL PARK

2 BEDROOM + DEN1200 SQ.FT.