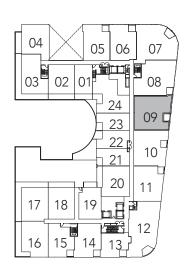

SPARROW

2 BEDROOM

996 SQ.FT.

05 06

24

23

22

13

21

04

16

15\_ 14

SOMERSET

2 BEDROOM

# 1127 SQ.FT.

2ND FLOOR TERRACE

GLENCAIRN AVENUE

08

09

10 d

11 7 5

77

12

13

04

18

05

19 20

FLOOR 3

16

03 02 01

06 07

25

24

23 B

22

21

14\_

HILLMOUNT AVENUE

SAGE

2 BEDROOM

1183 SQ.FT.