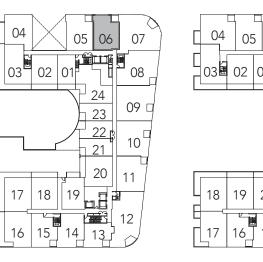

21

04

16

15\_ 14

SOMERSET

2 BEDROOM

# 1127 SQ.FT.

2ND FLOOR TERRACE

GLENCAIRN AVENUE

08

09

10 d

11 7 5

77

12

13

04

18

05

19 20

FLOOR 3

16

03 02 01

06 07

25

24

23 B

22

21

14\_