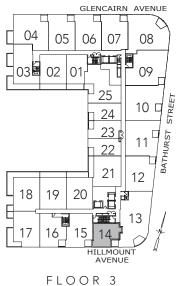

12

13

04

18

05

19 20

FLOOR 3

16

03 02 01

06 07

25

24

23 B

22

21

14\_

HILLMOUNT AVENUE

SAGE

2 BEDROOM

1183 SQ.FT.