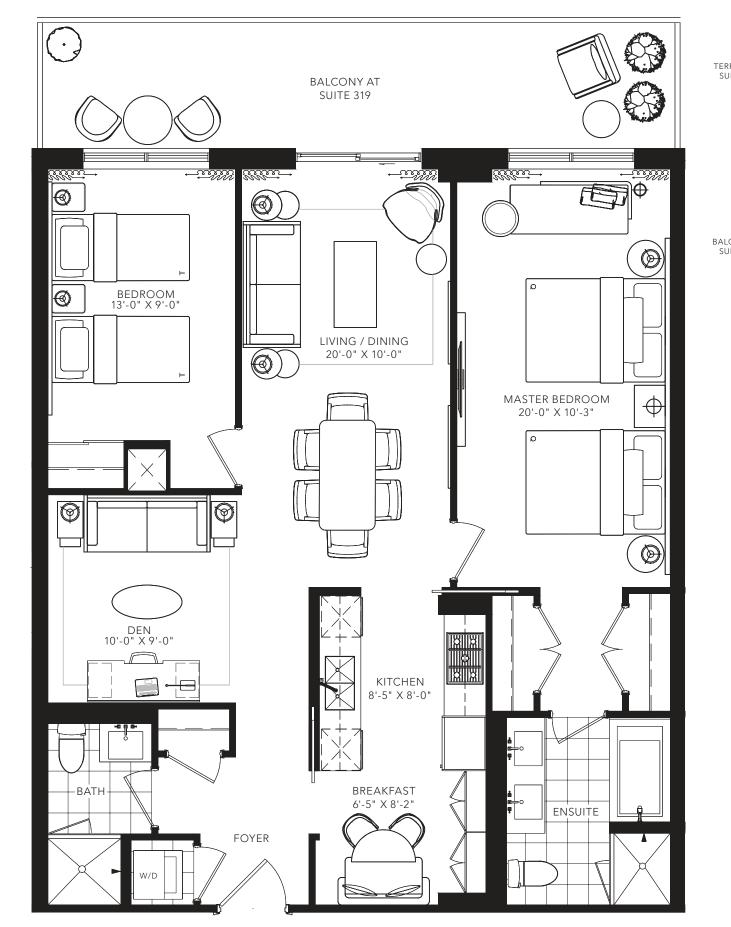

JOICY

2 BEDROOM + DEN 1201 SQ.FT.

FLOOR 3

All areas and stated room dimensions are approximate. Floor area measured in accordance with Tarion requirements. Actual living area will vary from floor area stated. Furniture not included. Plan may be reversed. All illustrations are artist's concept. E. & O.E. September 2020.