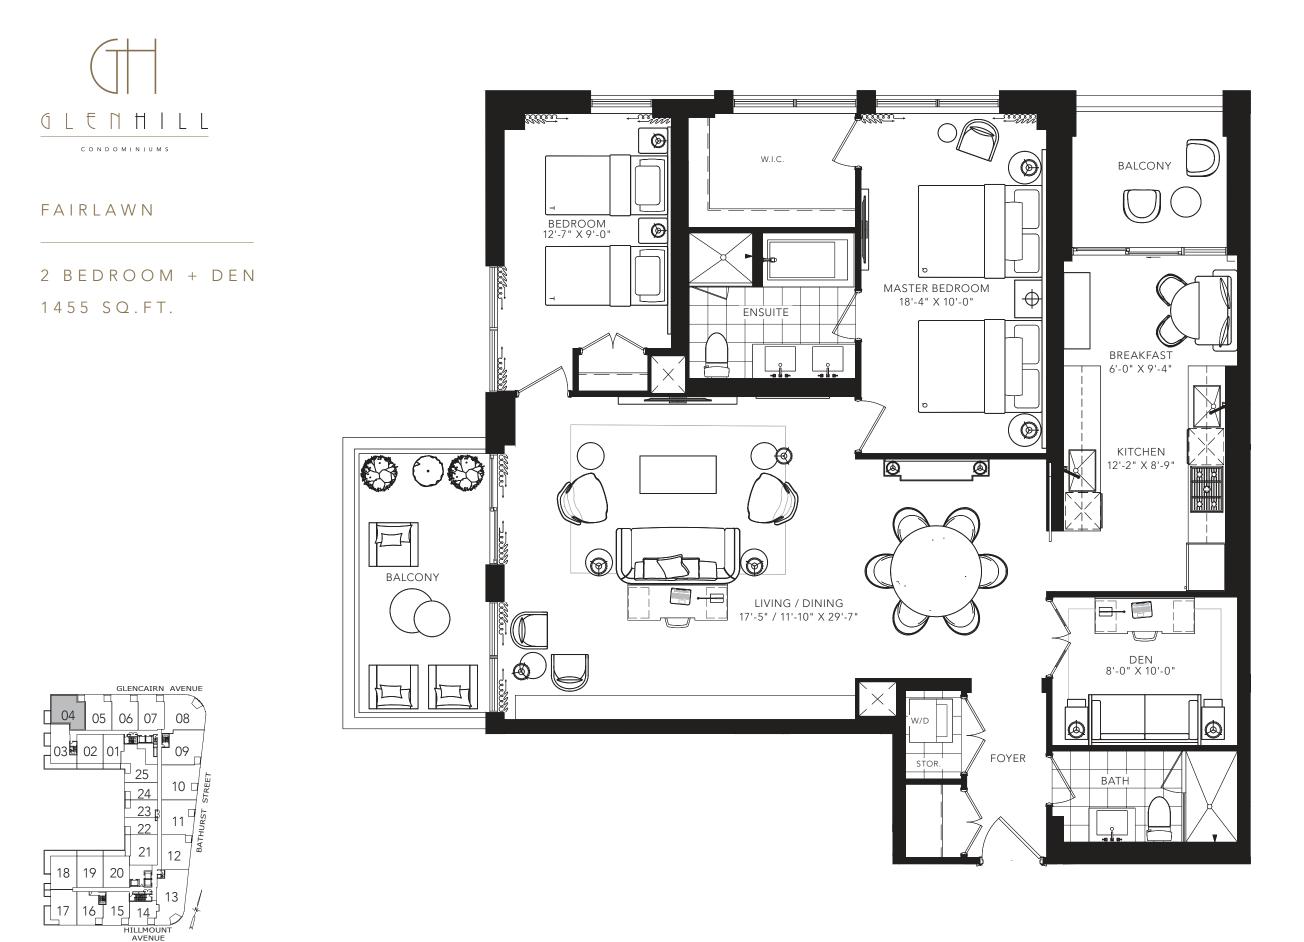

# 932 SQ.FT.

GLENCAIRN AVENUE

All areas and stated room dimensions are approximate. Floor area measured in accordance with Tarion requirements. Actual living area will vary from floor area stated. Furniture not included. Plan may be reversed. All illustrations are artist's concept. E. & O.E. September 2020.