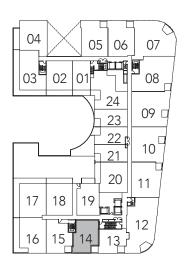

SPARROW

2 BEDROOM

996 SQ.FT.

05 06

24

23

22

13

21

04

16

15\_ 14

SOMERSET

2 BEDROOM

# 1127 SQ.FT.

2ND FLOOR TERRACE

GLENCAIRN AVENUE

08

09

10 d

11 7 5

77

12

13

04

18

05

19 20

FLOOR 3

16

03 02 01

06 07

25

24

23 B

22

21

14\_

HILLMOUNT AVENUE

SAGE

2 BEDROOM

1183 SQ.FT.