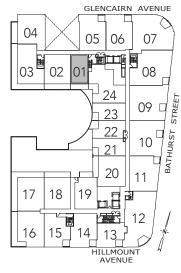

## 710 SQ.FT.

ALCINA

1 BEDROOM + FLEX

838 SQ.FT.

FLOOR 2

2ND FLOOR TERRACE

ALLARD

1 BEDROOM + FLEX

# 932 SQ.FT.

GLENCAIRN AVENUE

All areas and stated room dimensions are approximate. Floor area measured in accordance with Tarion requirements. Actual living area will vary from floor area stated. Furniture not included. Plan may be reversed. All illustrations are artist's concept. E. & O.E. September 2020.