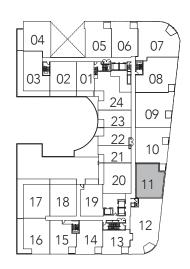

SPARROW

2 BEDROOM

996 SQ.FT.

05 06

24

23

22

13

21

04

16

15\_ 14

SOMERSET

2 BEDROOM

# 1127 SQ.FT.

2ND FLOOR TERRACE

GLENCAIRN AVENUE

08

09

10 d

11 7 5

77

12

13

04

18

05

19 20

FLOOR 3

16

03 02 01

06 07

25

24

23 B

22

21

14\_

HILLMOUNT AVENUE

SAGE

2 BEDROOM

1183 SQ.FT.