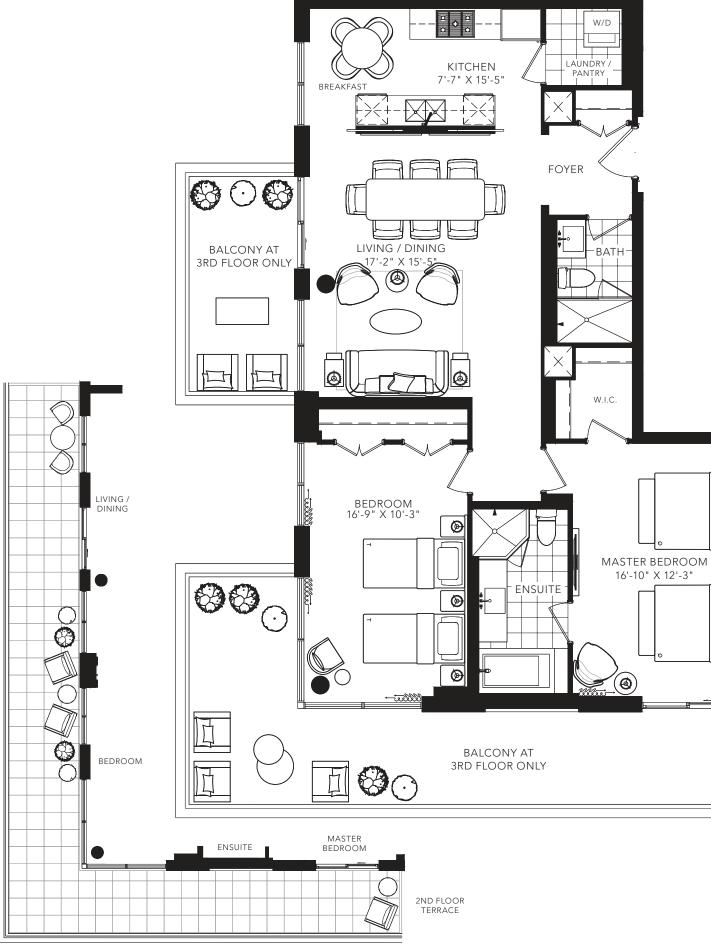

## 710 SQ.FT.

ALCINA

1 BEDROOM + FLEX

838 SQ.FT.

FLOOR 2

2ND FLOOR TERRACE

ALLARD

1 BEDROOM + FLEX