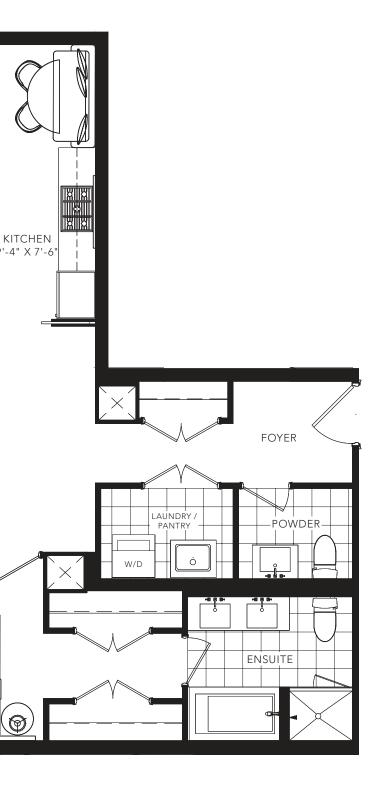

SPARROW

2 BEDROOM

996 SQ.FT.

05 06

24

23

22

13

21

04

16

15\_ 14

SOMERSET

2 BEDROOM