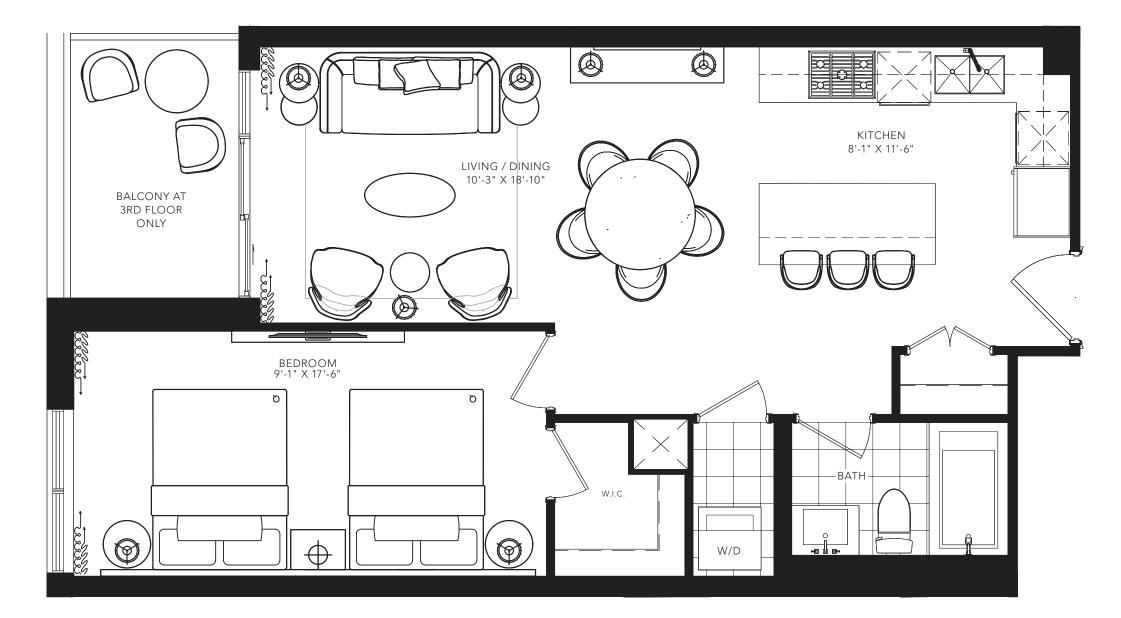

## 710 SQ.FT.

ALCINA

1 BEDROOM + FLEX

838 SQ.FT.

FLOOR 2

2ND FLOOR TERRACE

ALLARD

1 BEDROOM + FLEX