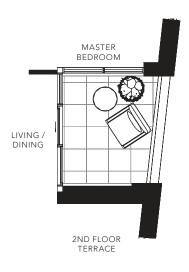

MASTER BEDROOM

2ND FLOOR TERRACE

All areas and stated room dimensions are approximate. Floor area measured in accordance with Tarion requirements. Actual living area will vary from floor area stated. Furniture not included. Plan may be reversed. All illustrations are artist's concept. E. & O.E. September 2020.