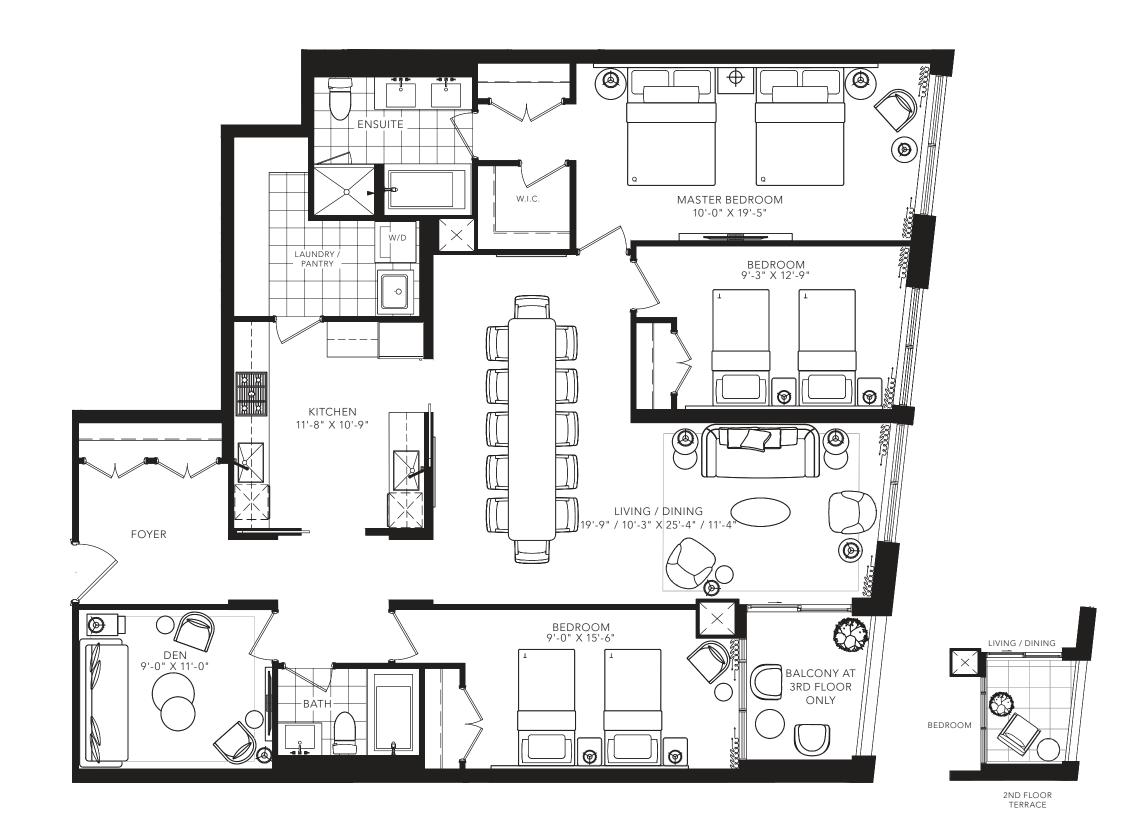

DANE

2 BEDROOM + DEN 1308 SQ.FT.

FLOOR 2

2ND FLOOR TERRACE

CRESTON

2 BEDROOM + DEN 1504 SQ.FT.

WINONA

3 BEDROOM