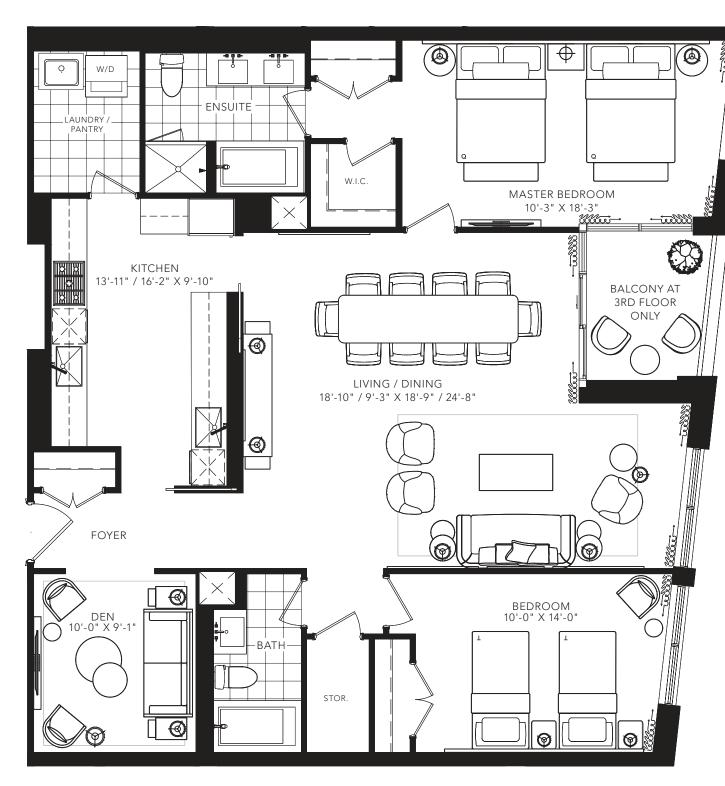

ILLMOUNT AVENUE

20



CLYDE

2 BEDROOM + DEN 1201 SQ.FT.



FLOOR 2



All areas and stated room dimensions are approximate. Floor area measured in accordance with Tarion requirements. Actual living area will vary from floor area stated. Furniture not included. Plan may be reversed. All illustrations are artist's concept. E. & O.E. September 2020.





JOICY

2 BEDROOM + DEN 1201 SQ.FT.



FLOOR 3



All areas and stated room dimensions are approximate. Floor area measured in accordance with Tarion requirements. Actual living area will vary from floor area stated. Furniture not included. Plan may be reversed. All illustrations are artist's concept. E. & O.E. September 2020.



DANE

2 BEDROOM + DEN 1308 SQ.FT.







FLOOR 2



2ND FLOOR TERRACE





CRESTON

2 BEDROOM + DEN 1504 SQ.FT.











WINONA

3 BEDROOM

1818 SQ.FT.







GLENCAIRN AVENUE

FLOOR 2



### ROSLIN

3 BEDROOM + DEN1672 SQ.FT.











MUNRO

3 BEDROOM + DEN1693 SQ.FT.









All areas and stated room dimensions are approximate. Floor area measured in accordance with Tarion requirements. Actual living area will vary



RONAN

3 BEDROOM + DEN 1927 SQ.FT.