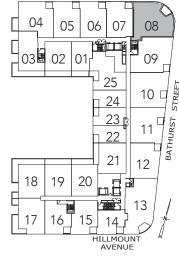

# CORTLEIGH

2 BEDROOM + DEN1192 SQ.FT.

FLOOR 2

04

16

2ND FLOOR TERRACE

DELL PARK

2 BEDROOM + DEN1200 SQ.FT.

GLENCAIRN AVENUE

08

09

10 다

11<sup>口,</sup>

12

13

Ч

06 07

25

24 23 B

22

21

2 T

HILLMOUNT AVENUE

20