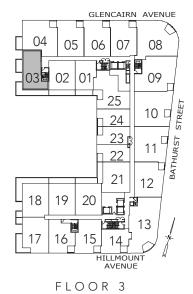

12

13

04

18

05

19 20

FLOOR 3

16

03 02 01

06 07

25

24

23 B

22

21

14\_

HILLMOUNT AVENUE

SAGE

2 BEDROOM

1183 SQ.FT.