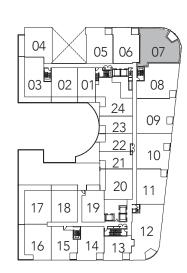

SPARROW

2 BEDROOM

996 SQ.FT.

05 06

24

23

22

13

21

04

16

15\_ 14

SOMERSET

2 BEDROOM

# 1127 SQ.FT.

2ND FLOOR TERRACE

GLENCAIRN AVENUE

08

09

10 d

11 7 5

77

12

13

04

18

05

19 20

FLOOR 3

16

03 02 01

06 07

25

24

23 B

22

21

14\_