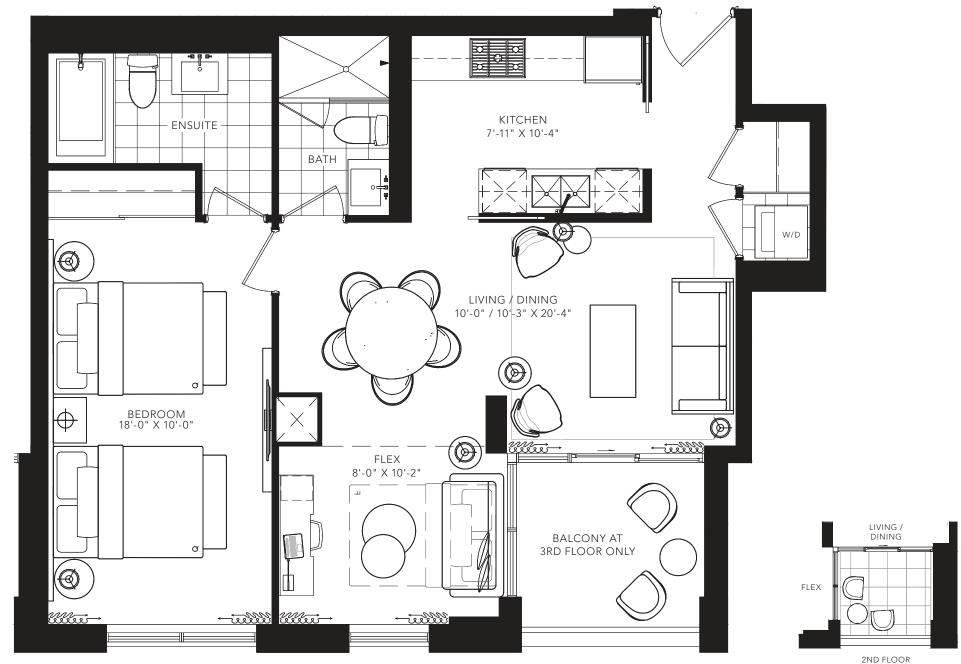

## 710 SQ.FT.

ALCINA

1 BEDROOM + FLEX

838 SQ.FT.

FLOOR 2

2ND FLOOR TERRACE

ALLARD

1 BEDROOM + FLEX