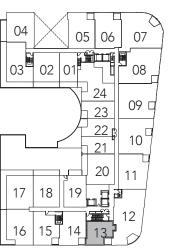

### BROOKDALE

#### 1 BEDROOM

691 SQ.FT.













All areas and stated room dimensions are approximate. Floor area measured in accordance with Tarion requirements. Actual living area will vary from floor area stated. Furniture not included. Plan may be reversed. All illustrations are artist's concept. E. & O.E. September 2020.



BAYCREST

1 BEDROOM

# 702 SQ.FT.











CARIBOU

1 BEDROOM

## 710 SQ.FT.











ALCINA

1 BEDROOM + FLEX

838 SQ.FT.







FLOOR 2

2ND FLOOR TERRACE



ALLARD

1 BEDROOM + FLEX

# 932 SQ.FT.



GLENCAIRN AVENUE





All areas and stated room dimensions are approximate. Floor area measured in accordance with Tarion requirements. Actual living area will vary from floor area stated. Furniture not included. Plan may be reversed. All illustrations are artist's concept. E. & O.E. September 2020.



ALBANY

1 BEDROOM + DEN

693 SQ.FT.







All areas and stated room dimensions are approximate. Floor area measured in accordance with Tarion requirements. Actual living area will vary from floor area stated. Furniture not included. Plan may be reversed. All illustrations are artist's concept. E. & O.E. September 2020.



AMEER

1 BEDROOM + DEN 775 SQ.FT.







All areas and stated room dimensions are approximate.