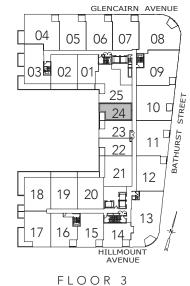

12

13

04

18

05

19 20

FLOOR 3

16

03 02 01

06 07

25

24

23 B

22

21

14\_

21

04

16

15\_ 14

SOMERSET

2 BEDROOM

SPARROW

2 BEDROOM

996 SQ.FT.

05 06

24

23

22

13