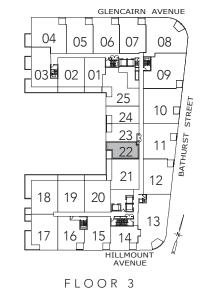

SPARROW

2 BEDROOM

996 SQ.FT.

05 06

24

23

22

13

21

04

16

15\_ 14

SOMERSET

2 BEDROOM

12

13

04

18

05

19 20

FLOOR 3

16

03 02 01

06 07

25

24

23 B

22

21

14\_

HILLMOUNT AVENUE

SAGE

2 BEDROOM

1183 SQ.FT.