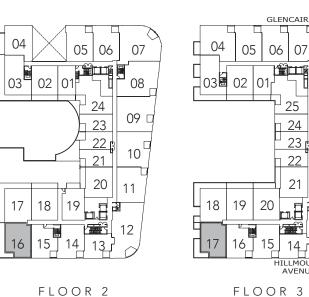

21

04

16

15\_ 14

SOMERSET

2 BEDROOM

12

13

04

18

05

19 20

FLOOR 3

16