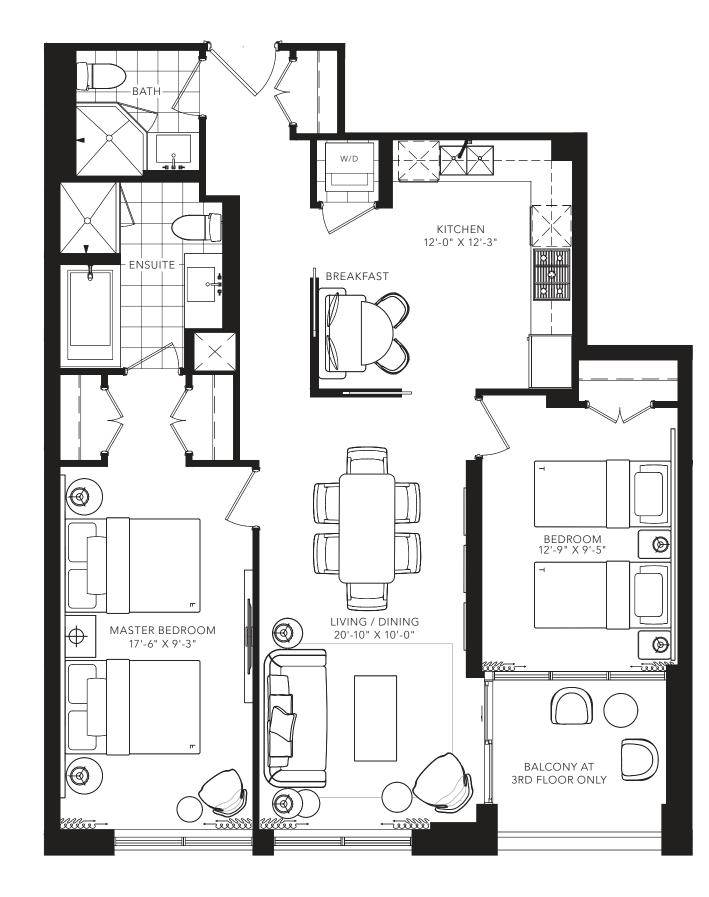

MASTER BEDROOM

2ND FLOOR TERRACE

All areas and stated room dimensions are approximate. Floor area measured in accordance with Tarion requirements. Actual living area will vary from floor area stated. Furniture not included. Plan may be reversed. All illustrations are artist's concept. E. & O.E. September 2020.