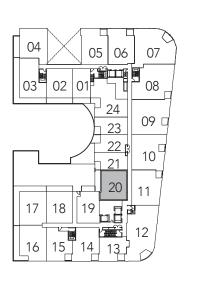

SPARROW

2 BEDROOM

996 SQ.FT.

05 06

24

23

22

13

21

04

16

15\_ 14

SOMERSET

2 BEDROOM

# 1127 SQ.FT.

2ND FLOOR TERRACE

GLENCAIRN AVENUE

08

09

10 d

11 7 5

77

12

13

04

18

05

19 20

FLOOR 3

16

03 02 01

06 07

25

24

23 B

22

21

14\_

06 07

25

24 23 B

22

21

2 T

HILLMOUNT AVENUE

20

GLENCAIRN AVENUE

08

09

10 다

11<sup>口,</sup>

12

13

Ч