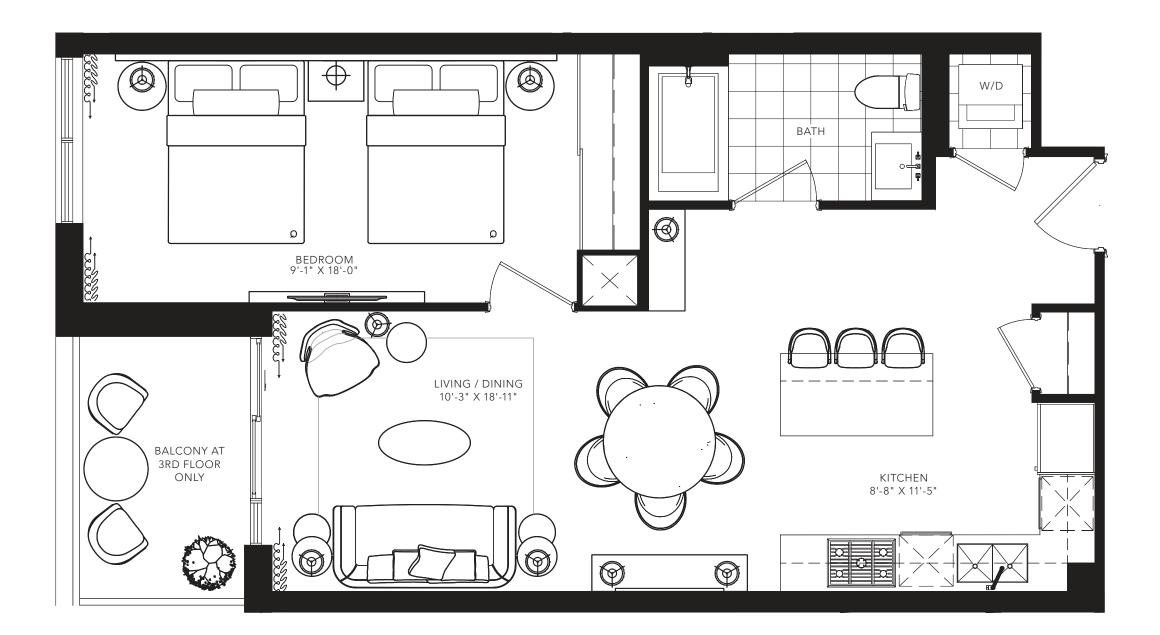

### BROOKDALE

#### 1 BEDROOM

691 SQ.FT.













All areas and stated room dimensions are approximate. Floor area measured in accordance with Tarion requirements. Actual living area will vary from floor area stated. Furniture not included. Plan may be reversed. All illustrations are artist's concept. E. & O.E. September 2020.



BAYCREST

1 BEDROOM

# 702 SQ.FT.











CARIBOU

1 BEDROOM

## 710 SQ.FT.











ALCINA

1 BEDROOM + FLEX

838 SQ.FT.







FLOOR 2

2ND FLOOR TERRACE



ALLARD

1 BEDROOM + FLEX

# 932 SQ.FT.



GLENCAIRN AVENUE





All areas and stated room dimensions are approximate. Floor area measured in accordance with Tarion requirements. Actual living area will vary from floor area stated. Furniture not included. Plan may be reversed. All illustrations are artist's concept. E. & O.E. September 2020.



ALBANY

1 BEDROOM + DEN

693 SQ.FT.







All areas and stated room dimensions are approximate. Floor area measured in accordance with Tarion requirements. Actual living area will vary from floor area stated. Furniture not included. Plan may be reversed. All illustrations are artist's concept. E. & O.E. September 2020.