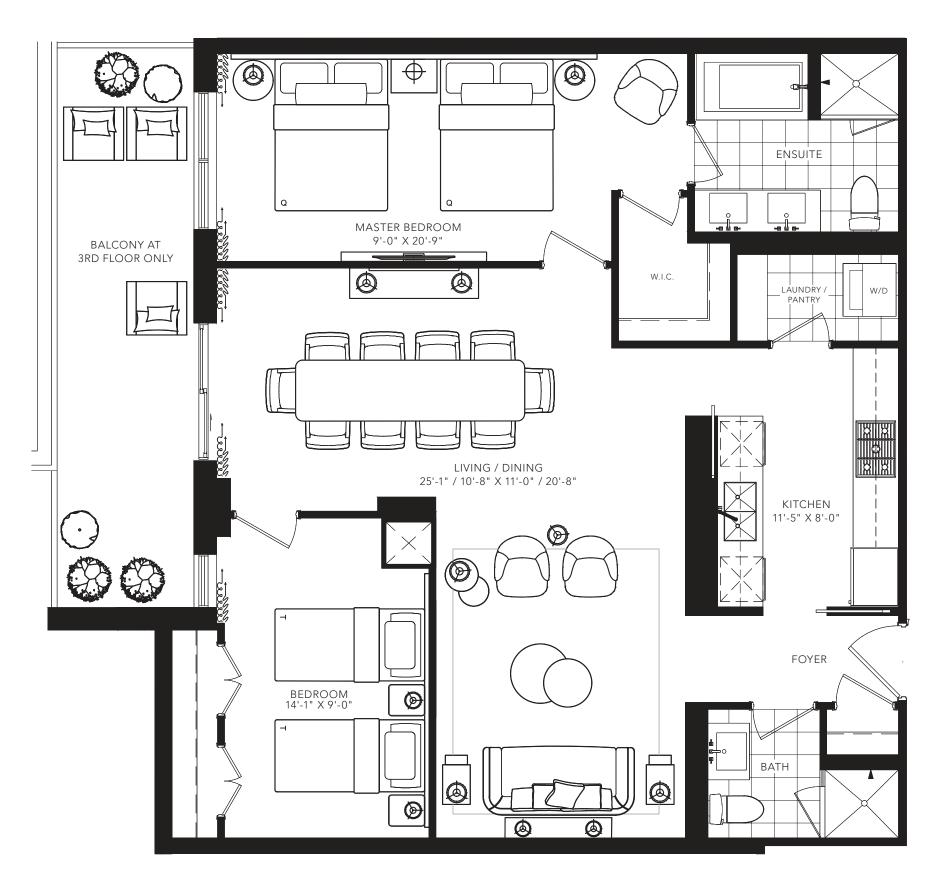

CELT

2 BEDROOM + DEN 1034 SQ.FT.

FLOOR 2

All areas and stated room dimensions are approximate. Floor area measured in accordance with Tarion requirements. Actual living area will vary from floor area stated. Furniture not included. Plan may be reversed. All illustrations are artist's concept. E. & O.E. September 2020.

SULTANA

2 BEDROOM + DEN1083 SQ.FT.

FLOOR 2

All areas and stated room dimensions are approximate. Floor area measured in accordance with Tarion requirements. Actual living area will vary