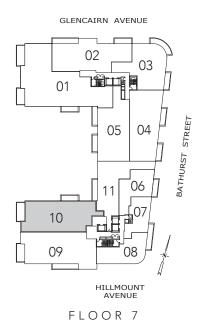

### ROE

3 BEDROOM + FAMILY 2940 SQ.FT.







## ROSELAWN 2

2 BEDROOM 1029 SQ.FT.



FLOOR 7





## MEADOWBROOK 2

2 BEDROOM 1337 SQ.FT.







## HILLHURST

2 BEDROOM + DEN 1456 SQ.FT.



FLOOR 7





#### FRASERWOOD 2

3 BEDROOM + DEN 2162 SQ.FT.



FLOOR 7





PINEWOOD 2

2 BEDROOM + DEN 2213 SQ.FT.



FLOOR 7





#### PLAYFAIR 2

2 BEDROOM + DEN 2568 SQ.FT.



FLOOR 7





## MADOC

3 BEDROOM + DEN 2572 SQ.FT.







#### TIMBERLANE 2

3 BEDROOM + DEN 2802 SQ.FT.



FLOOR 7





## ELLISON 2

3 BEDROOM + DEN 2804 SQ.FT.



FLOOR 7





#### RIDLEY

2 BEDROOM + DEN 3073 SQ.FT.





STOR.



#### ROSEWELL

2 BEDROOM + DEN 3739 SQ.FT.







#### MELVILLE + FOREST WOOD

2 BEDROOM + DEN / FAMILY

+ GUEST

3777 SQ.FT.



BEDROOM 2 11'-4" X 14'-7" PRIMARY BEDROOM 12'-0" X 21'-1" BARA TERRACE DINING / LIVING / LIVING / 16'-7" /