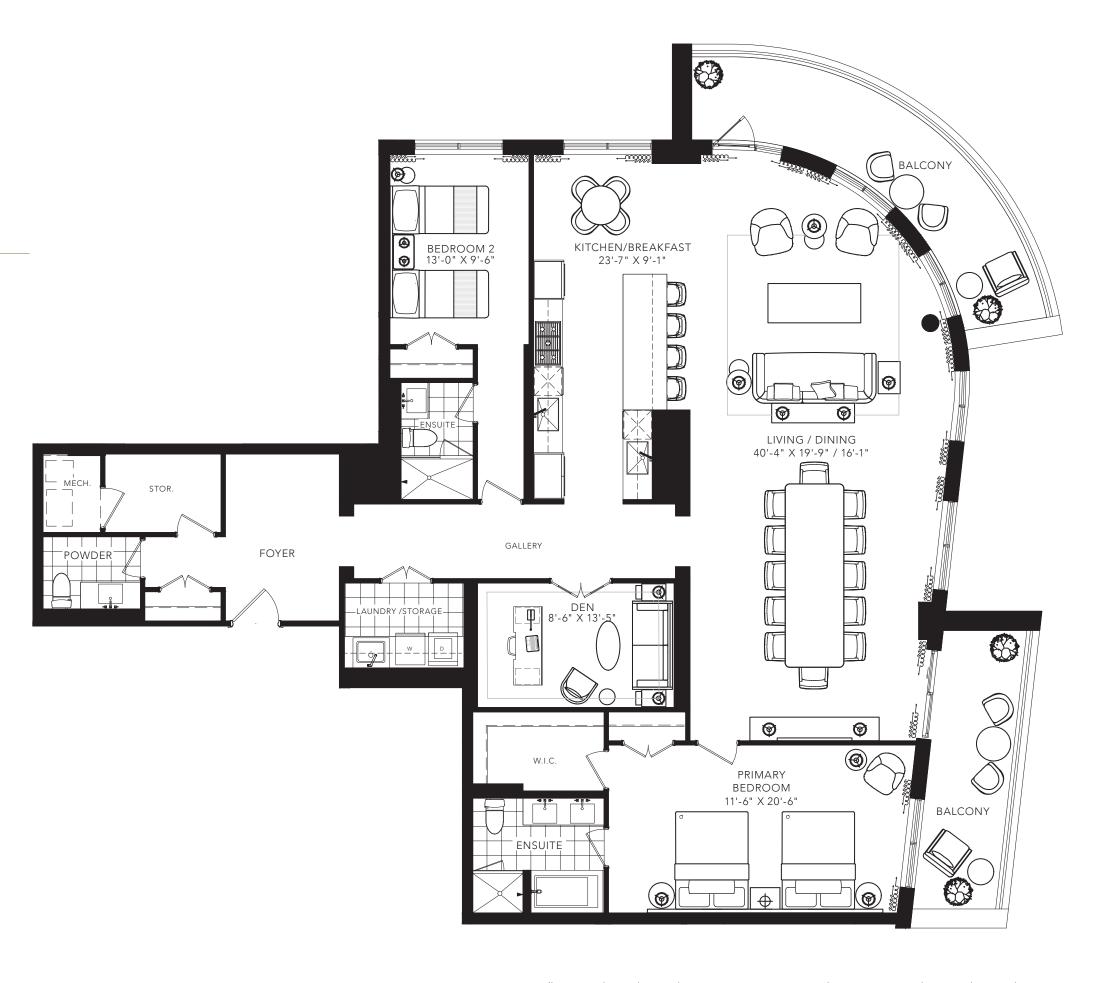

#### FRASERWOOD 2

3 BEDROOM + DEN 2162 SQ.FT.

FLOOR 7

PINEWOOD 2

2 BEDROOM + DEN 2213 SQ.FT.

FLOOR 7