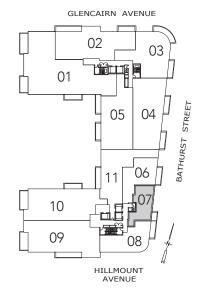

### ROE

3 BEDROOM + FAMILY 2940 SQ.FT.







## ROSELAWN 2

2 BEDROOM 1029 SQ.FT.



FLOOR 7





## MEADOWBROOK 2

2 BEDROOM 1337 SQ.FT.







## HILLHURST

2 BEDROOM + DEN 1456 SQ.FT.



FLOOR 7





#### FRASERWOOD 2

3 BEDROOM + DEN 2162 SQ.FT.



FLOOR 7





PINEWOOD 2

2 BEDROOM + DEN 2213 SQ.FT.



FLOOR 7





#### PLAYFAIR 2

2 BEDROOM + DEN 2568 SQ.FT.



FLOOR 7





## MADOC

3 BEDROOM + DEN 2572 SQ.FT.







#### TIMBERLANE 2

3 BEDROOM + DEN 2802 SQ.FT.



FLOOR 7





## ELLISON 2

3 BEDROOM + DEN 2804 SQ.FT.



FLOOR 7





#### RIDLEY

2 BEDROOM + DEN 3073 SQ.FT.





STOR.



#### ROSEWELL

2 BEDROOM + DEN 3739 SQ.FT.







#### MELVILLE + FOREST WOOD

2 BEDROOM + DEN / FAMILY

+ GUEST

3777 SQ.FT.



BEDROOM 2 11'-4" X 14'-7" PRIMARY BEDROOM 12'-0" X 21'-1" BARA TERRACE DINING / LIVING / LIVING / 16'-7" /18'-3" X 47'-4" DEN / FAMILY 20|-1" X 14'-9"