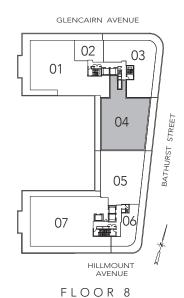

## ROSELAWN 2

2 BEDROOM 1029 SQ.FT.

FLOOR 7

## MEADOWBROOK 2

2 BEDROOM 1337 SQ.FT.

## HILLHURST

2 BEDROOM + DEN 1456 SQ.FT.

FLOOR 7

#### FRASERWOOD 2

3 BEDROOM + DEN 2162 SQ.FT.

FLOOR 7

PINEWOOD 2

2 BEDROOM + DEN 2213 SQ.FT.

FLOOR 7

#### PLAYFAIR 2

2 BEDROOM + DEN 2568 SQ.FT.

FLOOR 7

## MADOC

3 BEDROOM + DEN 2572 SQ.FT.

#### TIMBERLANE 2

3 BEDROOM + DEN 2802 SQ.FT.

FLOOR 7

## ELLISON 2

3 BEDROOM + DEN 2804 SQ.FT.

FLOOR 7

#### RIDLEY

2 BEDROOM + DEN 3073 SQ.FT.

STOR.

#### ROSEWELL

2 BEDROOM + DEN 3739 SQ.FT.

#### MELVILLE + FOREST WOOD

2 BEDROOM + DEN / FAMILY

+ GUEST

3777 SQ.FT.

BEDROOM 2 11'-4" X 14'-7" PRIMARY BEDROOM 12'-0" X 21'-1" BARA TERRACE DINING / LIVING / LIVING / 16'-7" /18'-3" X 47'-4" DEN / FAMILY 20|-1" X 14'-9" / 13'<sub>†</sub>7" KITCHEN 16'-11" X 13'-8" UUUU TERRACE

#### RIDELLE

3 BEDROOM + DEN + GREAT ROOM 4676 SQ.FT.

FLOOR 7

# ATLAS

3 BEDROOM + DEN

+ FAMILY + LIBRARY

4767 SQ.FT.

TOBA + FLEMINGTON

2 BEDROOM + DEN + FAMILY + GUEST 5000 SQ.FT.