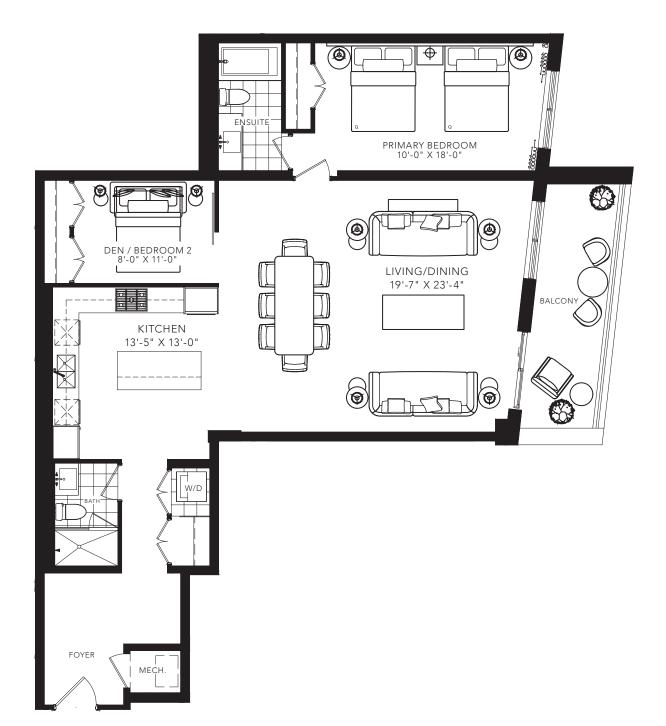

### ROE

3 BEDROOM + FAMILY 2940 SQ.FT.







## ROSELAWN 2

2 BEDROOM 1029 SQ.FT.



FLOOR 7





## MEADOWBROOK 2

2 BEDROOM 1337 SQ.FT.







## HILLHURST

2 BEDROOM + DEN 1456 SQ.FT.



FLOOR 7





#### FRASERWOOD 2

3 BEDROOM + DEN 2162 SQ.FT.



FLOOR 7





PINEWOOD 2

2 BEDROOM + DEN 2213 SQ.FT.



FLOOR 7





#### PLAYFAIR 2

2 BEDROOM + DEN 2568 SQ.FT.



FLOOR 7





## MADOC

3 BEDROOM + DEN 2572 SQ.FT.







#### TIMBERLANE 2

3 BEDROOM + DEN 2802 SQ.FT.



FLOOR 7





## ELLISON 2

3 BEDROOM + DEN 2804 SQ.FT.



FLOOR 7





#### RIDLEY

2 BEDROOM + DEN 3073 SQ.FT.





STOR.



#### ROSEWELL

2 BEDROOM + DEN 3739 SQ.FT.







#### MELVILLE + FOREST WOOD

2 BEDROOM + DEN / FAMILY

+ GUEST

3777 SQ.FT.



BEDROOM 2 11'-4" X 14'-7" PRIMARY BEDROOM 12'-0" X 21'-1" BARA TERRACE DINING / LIVING / LIVING / 16'-7" /18'-3" X 47'-4" DEN / FAMILY 20|-1" X 14'-9" / 13'<sub>†</sub>7" KITCHEN 16'-11" X 13'-8" UUUU TERRACE