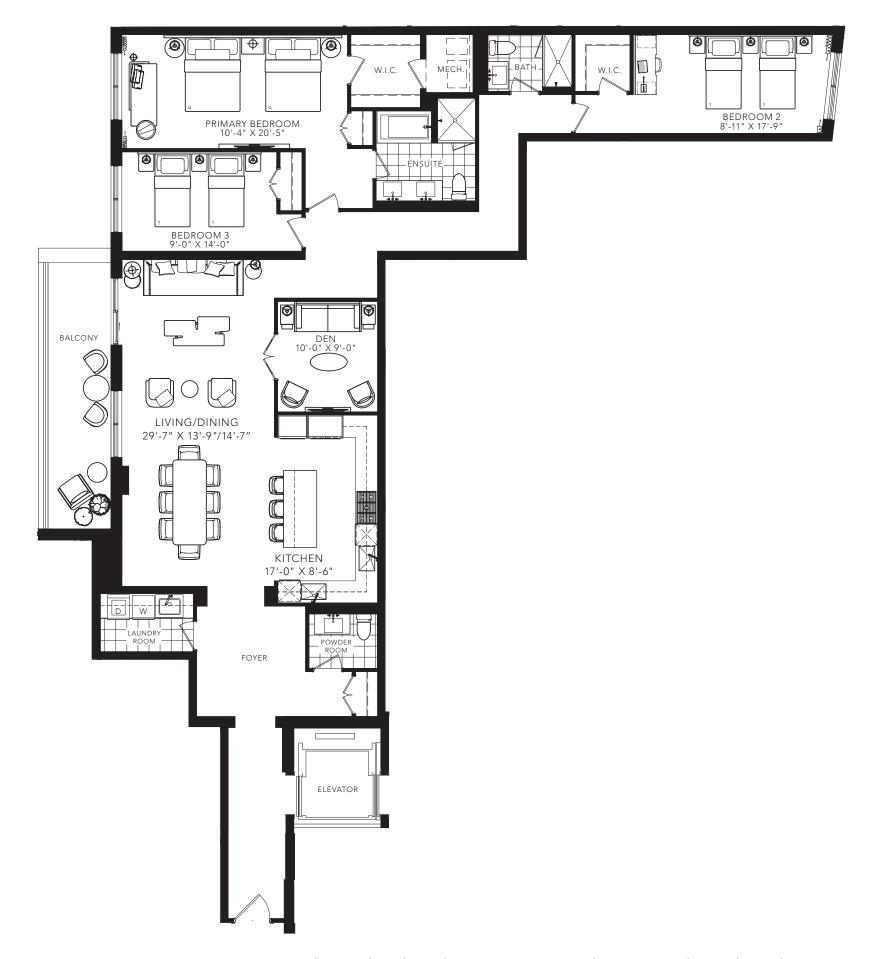

### ROE

3 BEDROOM + FAMILY 2940 SQ.FT.







## ROSELAWN 2

2 BEDROOM 1029 SQ.FT.



FLOOR 7





## MEADOWBROOK 2

2 BEDROOM 1337 SQ.FT.







## HILLHURST

2 BEDROOM + DEN 1456 SQ.FT.



FLOOR 7





#### FRASERWOOD 2

3 BEDROOM + DEN 2162 SQ.FT.



FLOOR 7





PINEWOOD 2

2 BEDROOM + DEN 2213 SQ.FT.



FLOOR 7





#### PLAYFAIR 2

2 BEDROOM + DEN 2568 SQ.FT.



FLOOR 7





## MADOC

3 BEDROOM + DEN 2572 SQ.FT.







#### TIMBERLANE 2

3 BEDROOM + DEN 2802 SQ.FT.



FLOOR 7





## ELLISON 2

3 BEDROOM + DEN 2804 SQ.FT.



FLOOR 7





#### RIDLEY

2 BEDROOM + DEN 3073 SQ.FT.





STOR.



#### ROSEWELL

2 BEDROOM + DEN 3739 SQ.FT.







#### MELVILLE + FOREST WOOD

2 BEDROOM + DEN / FAMILY

+ GUEST

3777 SQ.FT.



BEDROOM 2 11'-4" X 14'-7" PRIMARY BEDROOM 12'-0" X 21'-1" BARA TERRACE DINING / LIVING / LIVING / 16'-7" /18'-3" X 47'-4" DEN / FAMILY 20|-1" X 14'-9" / 13'<sub>†</sub>7" KITCHEN 16'-11" X 13'-8" UUUU TERRACE

All areas and stated room dimensions are approximate. Floor area measured in accordance with Tarion requirements. Actua