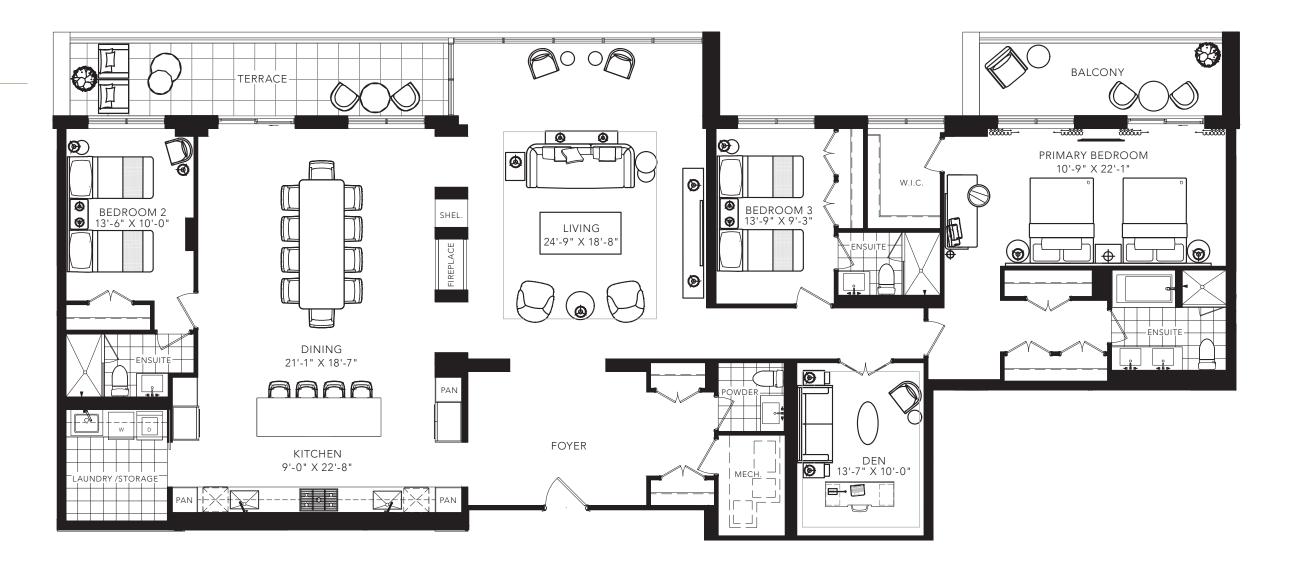

#### FRASERWOOD 2

3 BEDROOM + DEN 2162 SQ.FT.

FLOOR 7

PINEWOOD 2

2 BEDROOM + DEN 2213 SQ.FT.

FLOOR 7