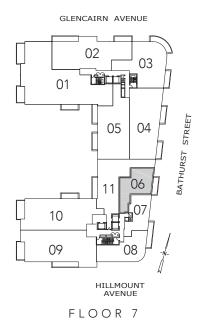

### ROE

3 BEDROOM + FAMILY 2940 SQ.FT.







## ROSELAWN 2

2 BEDROOM 1029 SQ.FT.



FLOOR 7





## MEADOWBROOK 2

2 BEDROOM 1337 SQ.FT.







## HILLHURST

2 BEDROOM + DEN 1456 SQ.FT.



FLOOR 7





#### FRASERWOOD 2

3 BEDROOM + DEN 2162 SQ.FT.



FLOOR 7





PINEWOOD 2

2 BEDROOM + DEN 2213 SQ.FT.



FLOOR 7





#### PLAYFAIR 2

2 BEDROOM + DEN 2568 SQ.FT.



FLOOR 7





## MADOC

3 BEDROOM + DEN 2572 SQ.FT.







#### TIMBERLANE 2

3 BEDROOM + DEN 2802 SQ.FT.



FLOOR 7





## ELLISON 2

3 BEDROOM + DEN 2804 SQ.FT.



FLOOR 7





#### RIDLEY

2 BEDROOM + DEN 3073 SQ.FT.





STOR.



#### ROSEWELL

2 BEDROOM + DEN 3739 SQ.FT.







#### MELVILLE + FOREST WOOD

2 BEDROOM + DEN / FAMILY

+ GUEST

3777 SQ.FT.



BEDROOM 2 11'-4" X 14'-7" PRIMARY BEDROOM 12'-0" X 21'-1" BARA TERRACE DINING / LIVING / LIVING / 16'-7" /18'-3" X 47'-4" DEN / FAMILY 20|-1" X 14'-9" / 13'<sub>†</sub>7" KITCHEN 16'-11" X 13'-8" UUUU TERRA