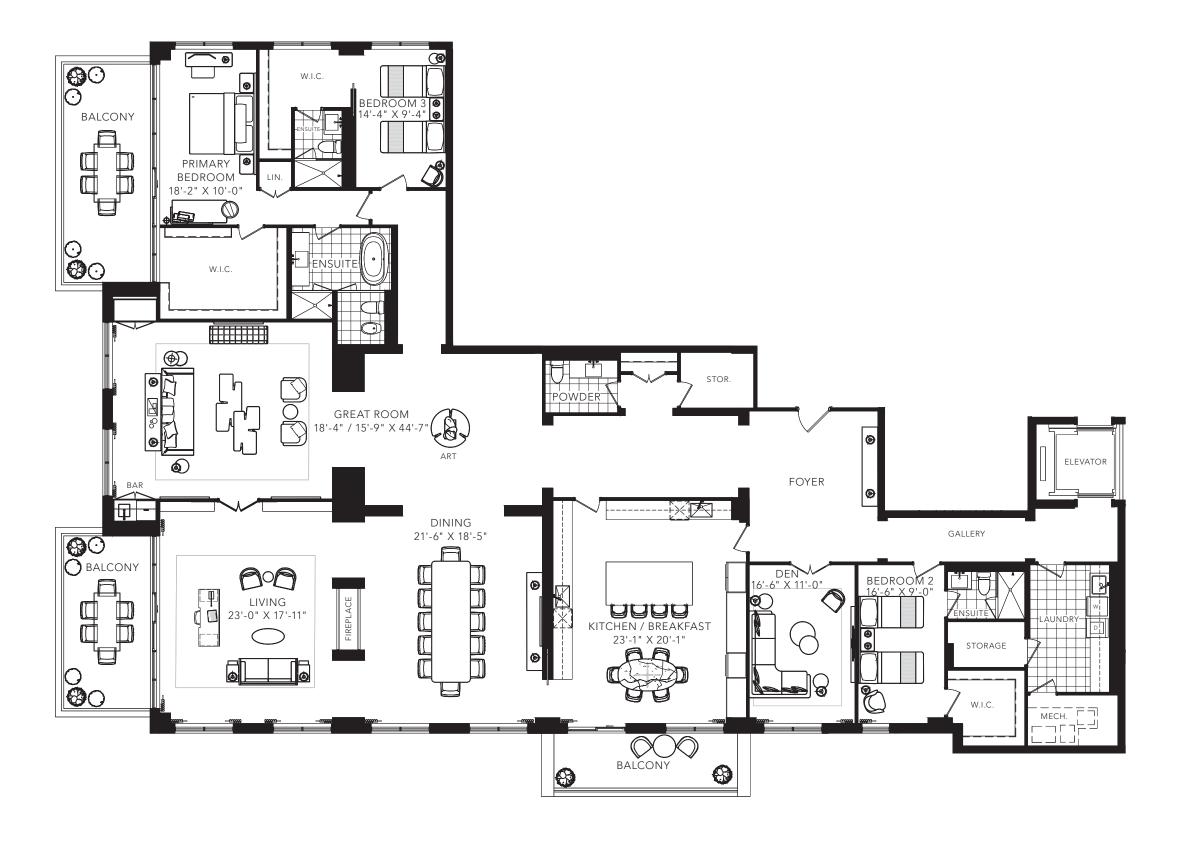

## ELLISON 2

3 BEDROOM + DEN 2804 SQ.FT.



FLOOR 7





#### RIDLEY

2 BEDROOM + DEN 3073 SQ.FT.





STOR.



#### ROSEWELL

2 BEDROOM + DEN 3739 SQ.FT.







#### MELVILLE + FOREST WOOD

2 BEDROOM + DEN / FAMILY

+ GUEST

3777 SQ.FT.



BEDROOM 2 11'-4" X 14'-7" PRIMARY BEDROOM 12'-0" X 21'-1" BARA TERRACE DINING / LIVING / LIVING / 16'-7" /18'-3" X 47'-4" DEN / FAMILY 20|-1" X 14'-9" / 13'<sub>†</sub>7" KITCHEN 16'-11" X 13'-8" UUUU TERRACE

All areas and stated room dimensions are approximate. Floor area measured in accordance with Tarion requirements. Actual living area will vary from floor area stated. Furniture not included. Plan may be reversed. All illustrations are artist's concept. E. & O.E. May 2021.



#### RIDELLE

3 BEDROOM + DEN + GREAT ROOM 4676 SQ.FT.



FLOOR 7





# ATLAS

3 BEDROOM + DEN

+ FAMILY + LIBRARY

4767 SQ.FT.







TOBA + FLEMINGTON

2 BEDROOM + DEN + FAMILY + GUEST 5000 SQ.FT.