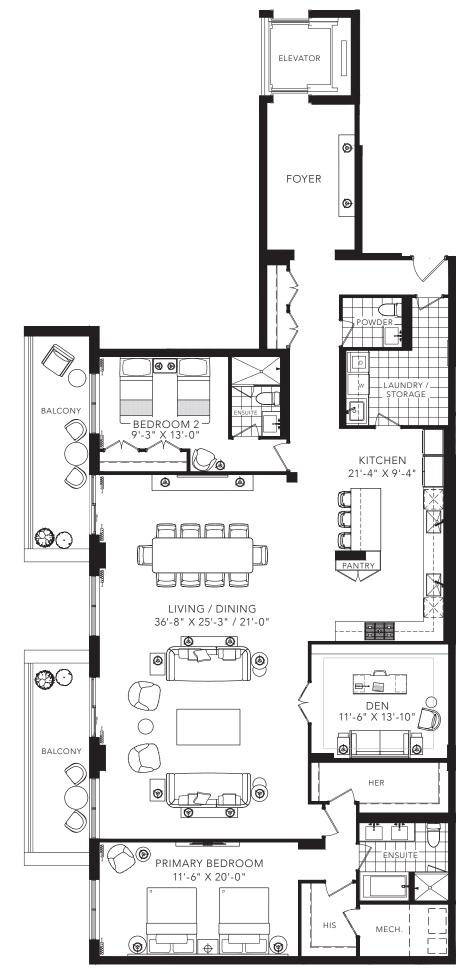

### ROE

3 BEDROOM + FAMILY 2940 SQ.FT.







## ROSELAWN 2

2 BEDROOM 1029 SQ.FT.



FLOOR 7





## MEADOWBROOK 2

2 BEDROOM 1337 SQ.FT.







## HILLHURST

2 BEDROOM + DEN 1456 SQ.FT.



FLOOR 7





#### FRASERWOOD 2

3 BEDROOM + DEN 2162 SQ.FT.



FLOOR 7





PINEWOOD 2

2 BEDROOM + DEN 2213 SQ.FT.



FLOOR 7





#### PLAYFAIR 2

2 BEDROOM + DEN 2568 SQ.FT.



FLOOR 7





## MADOC

3 BEDROOM + DEN 2572 SQ.FT.







#### TIMBERLANE 2

3 BEDROOM + DEN 2802 SQ.FT.



FLOOR 7





## ELLISON 2

3 BEDROOM + DEN 2804 SQ.FT.



FLOOR 7





#### RIDLEY

2 BEDROOM + DEN 3073 SQ.FT.





STOR.



#### ROSEWELL

2 BEDROOM + DEN 3739 SQ.FT.







#### MELVILLE + FOREST WOOD

2 BEDROOM + DEN / FAMILY

+ GUEST

3777 SQ.FT.



BEDROOM 2 11'-4" X 14'-7" PRIMARY BEDROOM 12'-0" X 21'-1" BARA TERRACE DINING / LIVING / LIVING / 16'-7" /18'-3" X 47'-4" DEN / FAMILY 20|-1" X 14'-9" / 13'<sub>†</sub>7" KITCHEN 16'-11" X 13'-8" UUUU TERRACE

All areas and stated room dimensions are approximate. Floor area measured in accordance with Tarion requirements. Actual living area will vary from floor area stated. Furniture not included. Plan may be reversed. All illustrations are a