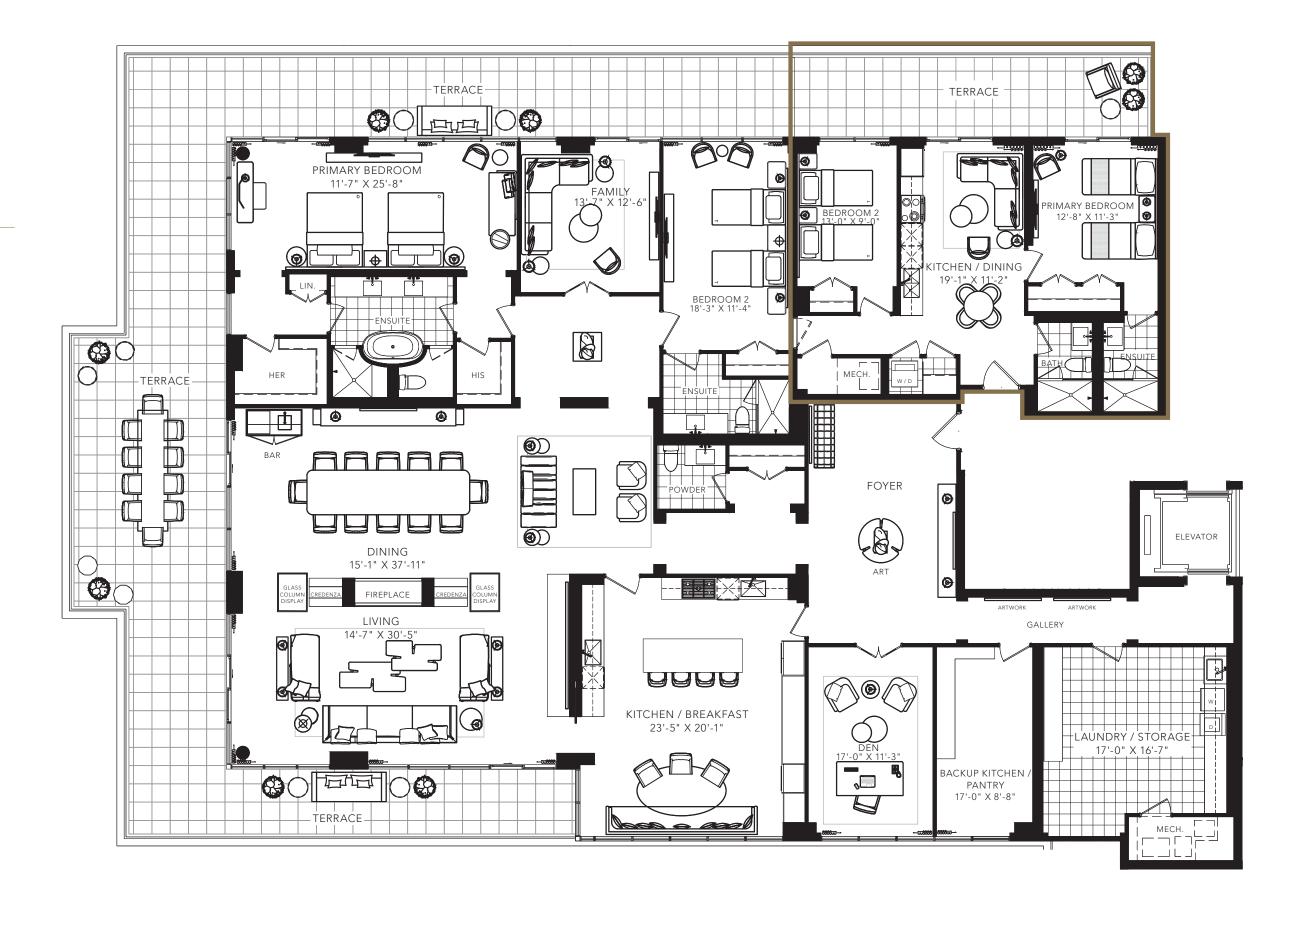

#### MELVILLE + FOREST WOOD

2 BEDROOM + DEN / FAMILY

+ GUEST

3777 SQ.FT.

BEDROOM 2 11'-4" X 14'-7" PRIMARY BEDROOM 12'-0" X 21'-1" BARA TERRACE DINING / LIVING / LIVING / 16'-7" /18'-3" X 47'-4" DEN / FAMILY 20|-1" X 14'-9" / 13'<sub>†</sub>7" KITCHEN 16'-11" X 13'-8" UUUU TERRACE