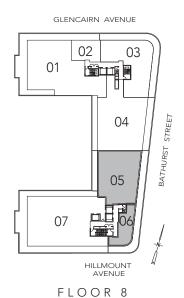

### ROE

3 BEDROOM + FAMILY 2940 SQ.FT.







## ROSELAWN 2

2 BEDROOM 1029 SQ.FT.



FLOOR 7





## MEADOWBROOK 2

2 BEDROOM 1337 SQ.FT.







## HILLHURST

2 BEDROOM + DEN 1456 SQ.FT.



FLOOR 7





#### FRASERWOOD 2

3 BEDROOM + DEN 2162 SQ.FT.



FLOOR 7





PINEWOOD 2

2 BEDROOM + DEN 2213 SQ.FT.



FLOOR 7





#### PLAYFAIR 2

2 BEDROOM + DEN 2568 SQ.FT.



FLOOR 7





## MADOC

3 BEDROOM + DEN 2572 SQ.FT.







#### TIMBERLANE 2

3 BEDROOM + DEN 2802 SQ.FT.



FLOOR 7





## ELLISON 2

3 BEDROOM + DEN 2804 SQ.FT.



FLOOR 7





#### RIDLEY

2 BEDROOM + DEN 3073 SQ.FT.





STOR.



#### ROSEWELL

2 BEDROOM + DEN 3739 SQ.FT.







#### MELVILLE + FOREST WOOD

2 BEDROOM + DEN / FAMILY

+ GUEST

3777 SQ.FT.



BEDROOM 2 11'-4" X 14'-7" PRIMARY BEDROOM 12'-0" X 21'-1" BARA TERRACE DINING / LIVING / LIVING / 16'-7" /18'-3" X 47'-4" DEN / FAMILY 20|-1" X 14'-9" / 13'<sub>†</sub>7" KITCHEN 16'-11" X 13'-8" UUUU TERRACE

All areas and stated room dimensions are approximate. Floor area measured in accordance with Tarion requirements. Actual living area will vary from floor area stated. Furniture not included. Plan may be reversed. All illustrations are artist's concept. E. & O.E. May 2021.



#### RIDELLE

3 BEDROOM + DEN + GREAT ROOM 4676 SQ.FT.



FLOOR 7





# ATLAS

3 BEDROOM + DEN

+ FAMILY + LIBRARY

4767 SQ.FT.







TOBA + FLEMINGTON

2 BEDROOM + DEN + FAMILY + GUEST 5000 SQ.FT.