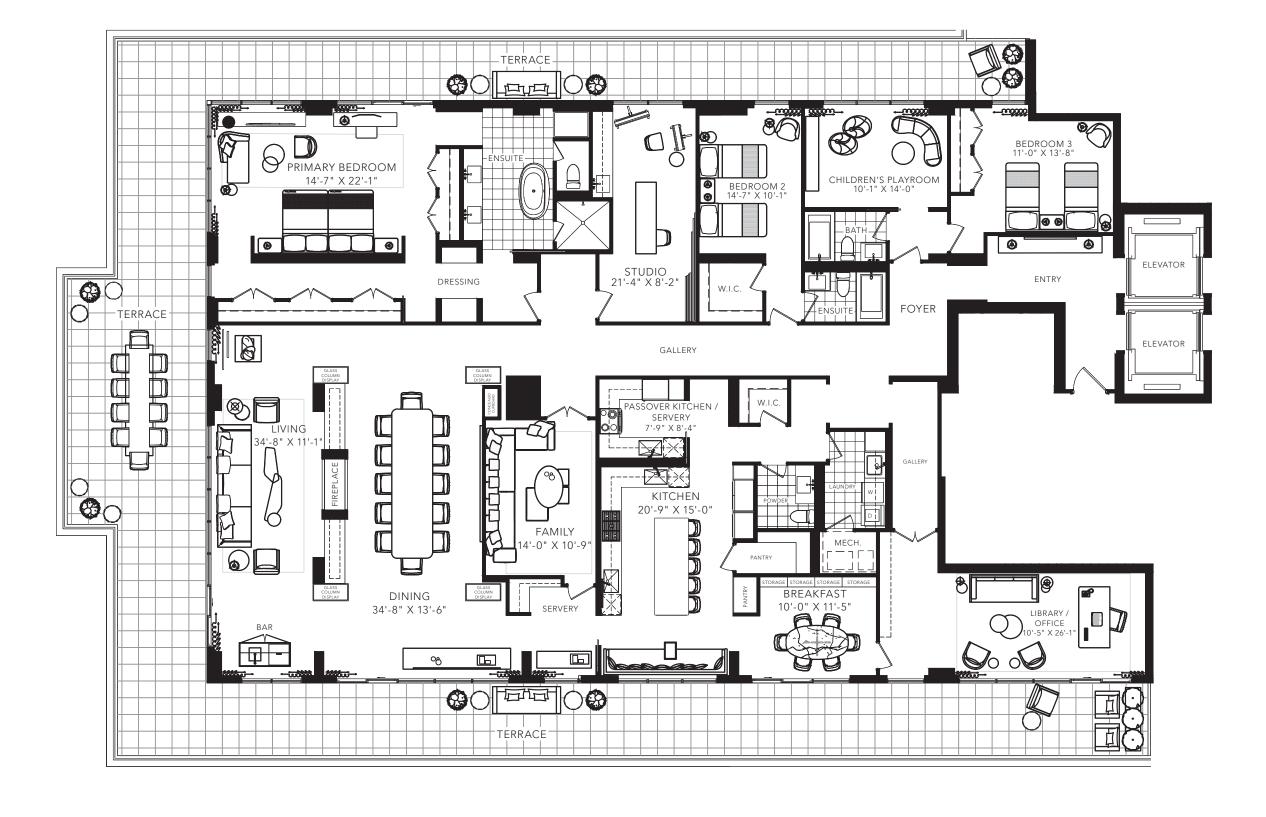

# ATLAS

3 BEDROOM + DEN

+ FAMILY + LIBRARY

4767 SQ.FT.

TOBA + FLEMINGTON

2 BEDROOM + DEN + FAMILY + GUEST 5000 SQ.FT.