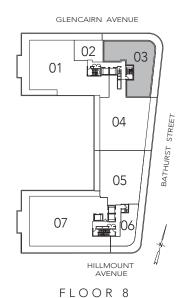

### ROE

3 BEDROOM + FAMILY 2940 SQ.FT.







## ROSELAWN 2

2 BEDROOM 1029 SQ.FT.



FLOOR 7





## MEADOWBROOK 2

2 BEDROOM 1337 SQ.FT.







## HILLHURST

2 BEDROOM + DEN 1456 SQ.FT.



FLOOR 7





#### FRASERWOOD 2

3 BEDROOM + DEN 2162 SQ.FT.



FLOOR 7





PINEWOOD 2

2 BEDROOM + DEN 2213 SQ.FT.



FLOOR 7





#### PLAYFAIR 2

2 BEDROOM + DEN 2568 SQ.FT.



FLOOR 7





## MADOC

3 BEDROOM + DEN 2572 SQ.FT.







#### TIMBERLANE 2

3 BEDROOM + DEN 2802 SQ.FT.



FLOOR 7





## ELLISON 2

3 BEDROOM + DEN 2804 SQ.FT.



FLOOR 7





#### RIDLEY

2 BEDROOM + DEN 3073 SQ.FT.





STOR.



#### ROSEWELL

2 BEDROOM + DEN 3739 SQ.FT.







#### MELVILLE + FOREST WOOD

2 BEDROOM + DEN / FAMILY

+ GUEST

3777 SQ.FT.



BEDROOM 2 11'-4" X 14'-7" PRIMARY BEDROOM 12'-0" X 21'-1" BARA TERRACE DINING / LIVING / LIVING / 16'-7" /18'-3" X 47'-4" DEN / FAMILY 20|-1" X 14'-9" / 13'<sub>†</sub>7" KITCHEN 16'-11" X 13'-8" UUUU TERRACE

All areas and stated room dimensions are approximate. Floor area measured in accordance with Tarion requirements. Actual living area will vary from floor area stated. Furniture not included. Plan may be reversed. All illustrations are artist's concept. E. & O.E. May 2021.



###