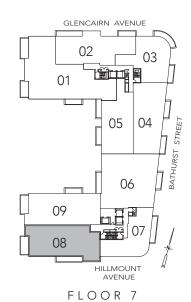

## ROSELAWN 2

2 BEDROOM 1029 SQ.FT.

FLOOR 7

## MEADOWBROOK 2

2 BEDROOM 1337 SQ.FT.

## HILLHURST

2 BEDROOM + DEN 1456 SQ.FT.

FLOOR 7

#### FRASERWOOD 2

3 BEDROOM + DEN 2162 SQ.FT.

FLOOR 7

PINEWOOD 2

2 BEDROOM + DEN 2213 SQ.FT.

FLOOR 7

#### PLAYFAIR 2

2 BEDROOM + DEN 2568 SQ.FT.

FLOOR 7

## MADOC

3 BEDROOM + DEN 2572 SQ.FT.

#### TIMBERLANE 2

3 BEDROOM + DEN 2802 SQ.FT.

FLOOR 7

## ELLISON 2

3 BEDROOM + DEN 2804 SQ.FT.

FLOOR 7

#### RIDLEY

2 BEDROOM + DEN 3073 SQ.FT.

STOR.

#### ROSEWELL

2 BEDROOM + DEN 3739 SQ.FT.

#### MELVILLE + FOREST WOOD

2 BEDROOM + DEN / FAMILY

+ GUEST

3777 SQ.FT.

BEDROOM 2 11'-4" X 14'-7" PRIMARY BEDROOM 12'-0" X 21'-1" BARA TERRACE DINING / LIVING / LIVING / 16'-7" /18'-3" X 47'-4" DEN / FAMILY 20|-1" X 14'-9" / 13'<sub>†</sub>7" KITCHEN 16'-11" X 13'-8" UUUU TERRACE

#### RIDELLE

3 BEDROOM + DEN + GREAT ROOM 4676 SQ.FT.

FLOOR 7

# ATLAS

3 BEDROOM + DEN

+ FAMILY + LIBRARY

4767 SQ.FT.

TOBA + FLEMINGTON

2 BEDROOM + DEN + FAMILY + GUEST 5000 SQ.FT.