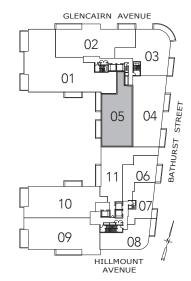

### ROE

3 BEDROOM + FAMILY 2940 SQ.FT.







## ROSELAWN 2

2 BEDROOM 1029 SQ.FT.



FLOOR 7





## MEADOWBROOK 2

2 BEDROOM 1337 SQ.FT.







## HILLHURST

2 BEDROOM + DEN 1456 SQ.FT.



FLOOR 7





#### FRASERWOOD 2

3 BEDROOM + DEN 2162 SQ.FT.



FLOOR 7





PINEWOOD 2

2 BEDROOM + DEN 2213 SQ.FT.



FLOOR 7





#### PLAYFAIR 2

2 BEDROOM + DEN 2568 SQ.FT.



FLOOR 7





## MADOC

3 BEDROOM + DEN 2572 SQ.FT.







#### TIMBERLANE 2

3 BEDROOM + DEN 2802 SQ.FT.



FLOOR 7





## ELLISON 2

3 BEDROOM + DEN 2804 SQ.FT.



FLOOR 7





#### RIDLEY

2 BEDROOM + DEN 3073 SQ.FT.





STOR.



#### ROSEWELL

2 BEDROOM + DEN 3739 SQ.FT.







#### MELVILLE + FOREST WOOD

2 BEDROOM + DEN / FAMILY

+ GUEST

3777 SQ.FT.



BEDROOM 2 11'-4" X 14'-7" PRIMARY BEDROOM 12'-0" X 21'-1" BARA TERRACE DINING / LIVING / LIVING / 16'-7" /18'-3" X 47'-4" DEN / FAMILY 20|-1" X 14'-9" / 13'<sub>†</sub>7" KITCHEN 16'-11" X 13'-8" UUUU TERRACE

All areas and stated room dimensions are approximate. Floor area measured in accordance with Tarion requirements. Actual living area will vary from floor area stated. Furniture not included. Plan may be reversed. All illustra