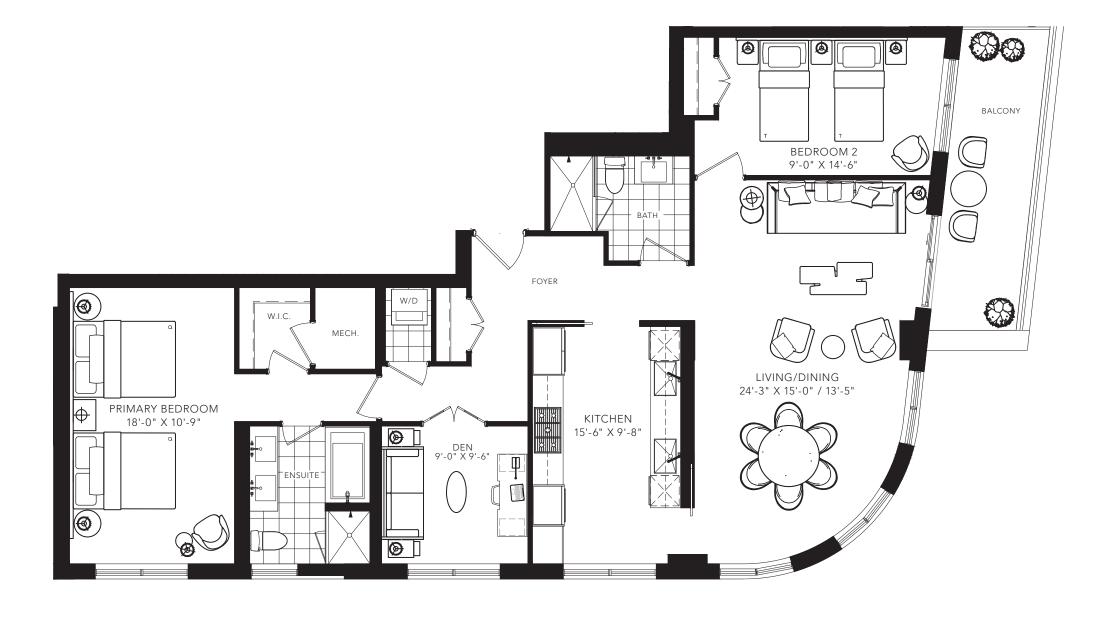

### ROE

3 BEDROOM + FAMILY 2940 SQ.FT.







## ROSELAWN 2

2 BEDROOM 1029 SQ.FT.



FLOOR 7





## MEADOWBROOK 2

2 BEDROOM 1337 SQ.FT.







## HILLHURST

2 BEDROOM + DEN 1456 SQ.FT.



FLOOR 7





#### FRASERWOOD 2

3 BEDROOM + DEN 2162 SQ.FT.



FLOOR 7





PINEWOOD 2

2 BEDROOM + DEN 2213 SQ.FT.



FLOOR 7





#### PLAYFAIR 2

2 BEDROOM + DEN 2568 SQ.FT.



FLOOR 7





## MADOC

3 BEDROOM + DEN 2572 SQ.FT.







#### TIMBERLANE 2

3 BEDROOM + DEN 2802 SQ.FT.



FLOOR 7





## ELLISON 2

3 BEDROOM + DEN 2804 SQ.FT.



FLOOR 7





#### RIDLEY

2 BEDROOM + DEN 3073 SQ.FT.





STOR.



#### ROSEWELL

2 BEDROOM + DEN 3739 SQ.FT.







#### MELVILLE + FOREST WOOD

2 BEDROOM + DEN / FAMILY

+ GUEST

3777 SQ.FT.



BEDROOM 2 11'-4" X 14'-7" PRIMARY BEDROOM 12'-0" X 21'-1" BARA TERRACE DINING / LIVING / LIVING / 16'-7" /18'-3" X 47'-4" DEN / FAMILY 20|-1" X 14'-9" / 13'<sub>†</sub>7" KITCHEN 16'-11" X 13'-8" UUUU TERRACE

All areas and stated room dimensions are approximate. Fl