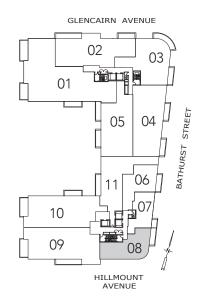

### ROE

3 BEDROOM + FAMILY 2940 SQ.FT.







## ROSELAWN 2

2 BEDROOM 1029 SQ.FT.



FLOOR 7





## MEADOWBROOK 2

2 BEDROOM 1337 SQ.FT.







## HILLHURST

2 BEDROOM + DEN 1456 SQ.FT.



FLOOR 7





#### FRASERWOOD 2

3 BEDROOM + DEN 2162 SQ.FT.



FLOOR 7





PINEWOOD 2

2 BEDROOM + DEN 2213 SQ.FT.



FLOOR 7





#### PLAYFAIR 2

2 BEDROOM + DEN 2568 SQ.FT.



FLOOR 7





## MADOC

3 BEDROOM + DEN 2572 SQ.FT.







#### TIMBERLANE 2

3 BEDROOM + DEN 2802 SQ.FT.



FLOOR 7





## ELLISON 2

3 BEDROOM + DEN 2804 SQ.FT.



FLOOR 7





#### RIDLEY

2 BEDROOM + DEN 3073 SQ.FT.





STOR.



#### ROSEWELL

2 BEDROOM + DEN 3739 SQ.FT.







#### MELVILLE + FOREST WOOD

2 BEDROOM + DEN / FAMILY

+ GUEST

3777 SQ.FT.



BEDROOM 2 11'-4" X 14'-7" PRIMARY BEDROOM 12'-0" X 21'-1" BARA TERRACE DINING / LIVING / LIVING / 16'-7" /18'-3" X 47'-4" DEN / FAMILY 20|-1" X 14'-9" / 13'<sub>†</sub>7" KITCHEN 16'-11" X 13'-8" UUUU TERRACE

All areas and stated room dimensions are appr