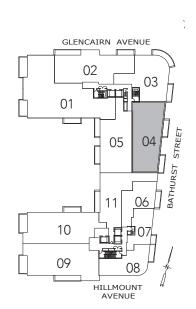

#### FRASERWOOD 2

3 BEDROOM + DEN 2162 SQ.FT.

FLOOR 7

PINEWOOD 2

2 BEDROOM + DEN 2213 SQ.FT.

FLOOR 7