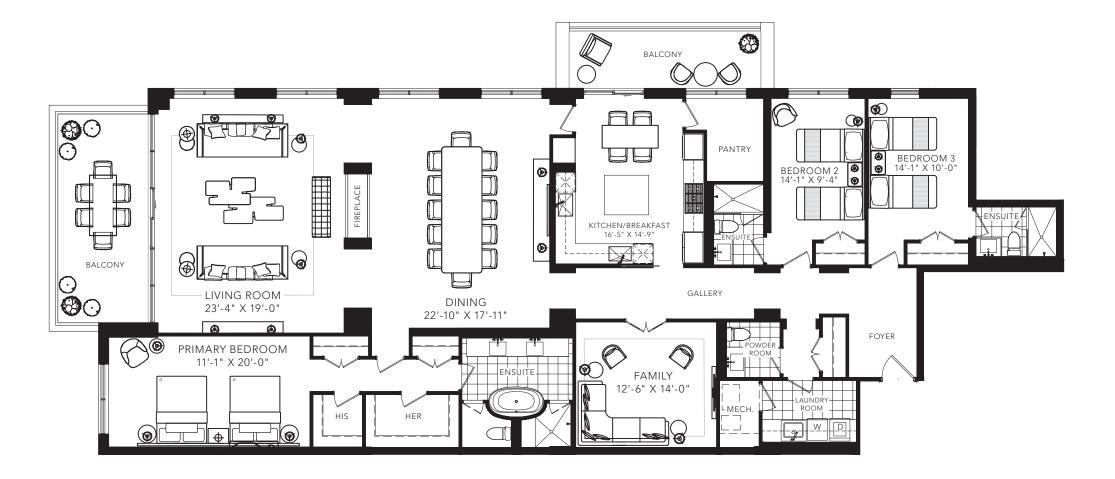

### ROE

3 BEDROOM + FAMILY 2940 SQ.FT.







## ROSELAWN 2

2 BEDROOM 1029 SQ.FT.



FLOOR 7





## MEADOWBROOK 2

2 BEDROOM 1337 SQ.FT.







## HILLHURST

2 BEDROOM + DEN 1456 SQ.FT.



FLOOR 7





#### FRASERWOOD 2

3 BEDROOM + DEN 2162 SQ.FT.



FLOOR 7





PINEWOOD 2

2 BEDROOM + DEN 2213 SQ.FT.



FLOOR 7





#### PLAYFAIR 2

2 BEDROOM + DEN 2568 SQ.FT.



FLOOR 7





## MADOC

3 BEDROOM + DEN 2572 SQ.FT.







#### TIMBERLANE 2

3 BEDROOM + DEN 2802 SQ.FT.



FLOOR 7





## ELLISON 2

3 BEDROOM + DEN 2804 SQ.FT.



FLOOR 7





#### RIDLEY

2 BEDROOM + DEN 3073 SQ.FT.





STOR.



#### ROSEWELL

2 BEDROOM + DEN 3739 SQ.FT.







#### MELVILLE + FOREST WOOD

2 BEDROOM + DEN / FAMILY

+ GUEST

3777 SQ.FT.



BEDROOM 2 11'-4" X 14'-7" PRIMARY BEDROOM 12'-0" X 21'-1" BARA TERRACE DINING / LIVING / LIVING / 16'-7" /18