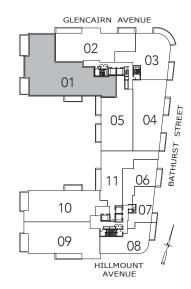

FLOOR 7





## ELLISON 2

3 BEDROOM + DEN 2804 SQ.FT.



FLOOR 7





#### RIDLEY

2 BEDROOM + DEN 3073 SQ.FT.





STOR.



#### ROSEWELL

2 BEDROOM + DEN 3739 SQ.FT.







#### MELVILLE + FOREST WOOD

2 BEDROOM + DEN / FAMILY

+ GUEST

3777 SQ.FT.



BEDROOM 2 11'-4" X 14'-7" PRIMARY BEDROOM 12'-0" X 21'-1" BARA TERRACE DINING / LIVING / LIVING / 16'-7" /18'-3" X 47'-4" DEN / FAMILY 20|-1" X 14'-9" / 13'<sub>†</sub>7" KITCHEN 16'-11" X 13'-8" UUUU TERRACE

All areas and stated room dimensions are approximate. Floor area measured in accordance with Tarion requirements. Actual living area will vary from floor area stated. Furniture not included. Plan may be reversed. All illustrations are artist's concept. E. & O.E. May 2021.



#### RIDELLE

3 BEDROOM + DEN + GREAT ROOM 4676 SQ.FT.



FLOOR 7





# ATLAS

3 BEDROOM + DEN

+ FAMILY + LIBRARY

4767 SQ.FT.







TOBA + FLEMINGTON

2 BEDROOM + DEN + FAMILY + GUEST 5000 SQ.FT.