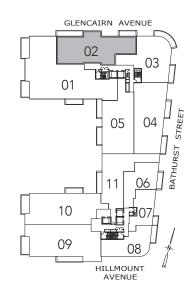

### ROE

3 BEDROOM + FAMILY 2940 SQ.FT.







## ROSELAWN 2

2 BEDROOM 1029 SQ.FT.



FLOOR 7





## MEADOWBROOK 2

2 BEDROOM 1337 SQ.FT.







## HILLHURST

2 BEDROOM + DEN 1456 SQ.FT.



FLOOR 7





#### FRASERWOOD 2

3 BEDROOM + DEN 2162 SQ.FT.



FLOOR 7





PINEWOOD 2

2 BEDROOM + DEN 2213 SQ.FT.



FLOOR 7





#### PLAYFAIR 2

2 BEDROOM + DEN 2568 SQ.FT.



FLOOR 7





## MADOC

3 BEDROOM + DEN 2572 SQ.FT.







#### TIMBERLANE 2

3 BEDROOM + DEN 2802 SQ.FT.



FLOOR 7





## ELLISON 2

3 BEDROOM + DEN 2804 SQ.FT.



FLOOR 7





#### RIDLEY

2 BEDROOM + DEN 3073 SQ.FT.





STOR.



#### ROSEWELL

2 BEDROOM + DEN 3739 SQ.FT.







#### MELVILLE + FOREST WOOD

2 BEDROOM + DEN / FAMILY

+ GUEST

3777 SQ.FT.



BEDROOM 2 11'-4" X 14'-7" PRIMARY BEDROOM 12'-0" X 21'-1" BARA TERRACE DINING / LIVING / LIVING / 16'-7" /18'-3" X 47'-4" DEN / FAMILY 20|-1" X 14'-9" / 13'<sub>†</sub>7" KITCHEN 16'-11" X 13'-8" UUUU TERRACE

All areas and stated room dimensions are approximate. Floor area measured in accordance with Tarion requirements. Actual living area will vary from floor area stated. Furniture not included. Plan may be reversed. All illustrations are artist's concept. E. & O.E. May 2021.



#### RIDELLE

3 BEDROOM + DEN + GREAT ROOM 4676 SQ.FT.