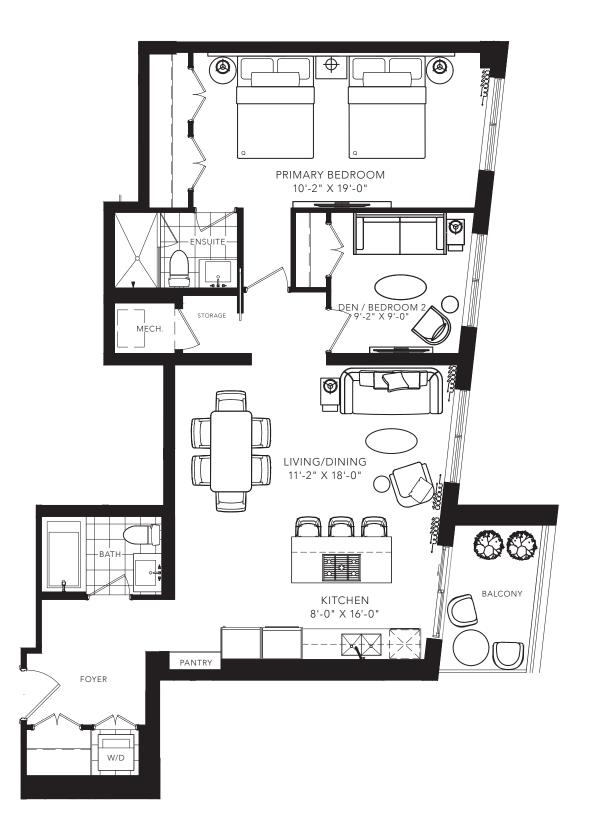

### ROE

3 BEDROOM + FAMILY 2940 SQ.FT.







## ROSELAWN 2

2 BEDROOM 1029 SQ.FT.



FLOOR 7





## MEADOWBROOK 2

2 BEDROOM 1337 SQ.FT.







## HILLHURST

2 BEDROOM + DEN 1456 SQ.FT.



FLOOR 7





#### FRASERWOOD 2

3 BEDROOM + DEN 2162 SQ.FT.



FLOOR 7





PINEWOOD 2

2 BEDROOM + DEN 2213 SQ.FT.



FLOOR 7





#### PLAYFAIR 2

2 BEDROOM + DEN 2568 SQ.FT.



FLOOR 7





## MADOC

3 BEDROOM + DEN 2572 SQ.FT.







#### TIMBERLANE 2

3 BEDROOM + DEN 2802 SQ.FT.



FLOOR 7





## ELLISON 2

3 BEDROOM + DEN 2804 SQ.FT.



FLOOR 7





#### RIDLEY

2 BEDROOM + DEN 3073 SQ.FT.





STOR.



#### ROSEWELL

2 BEDROOM + DEN 3739 SQ.FT.







#### MELVILLE + FOREST WOOD

2 BEDROOM + DEN / FAMILY

+ GUEST

3777 SQ.FT.



BEDROOM 2 11'-4" X 14'-7" PRIMARY BEDROOM 12'-0" X 21'-1" BARA TERRACE DINING / LIVING / LIVING / 16'-7" /18'-3" X 47'-4" DEN / FAMILY 20|-1" X 14'-9" / 13'<sub>