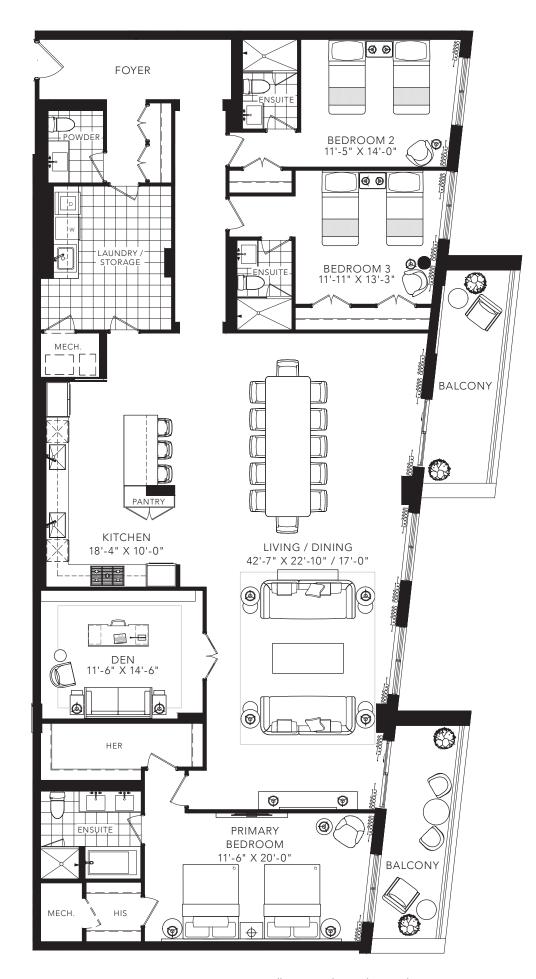

#### FRASERWOOD 2

3 BEDROOM + DEN 2162 SQ.FT.

FLOOR 7

PINEWOOD 2

2 BEDROOM + DEN 2213 SQ.FT.

FLOOR 7