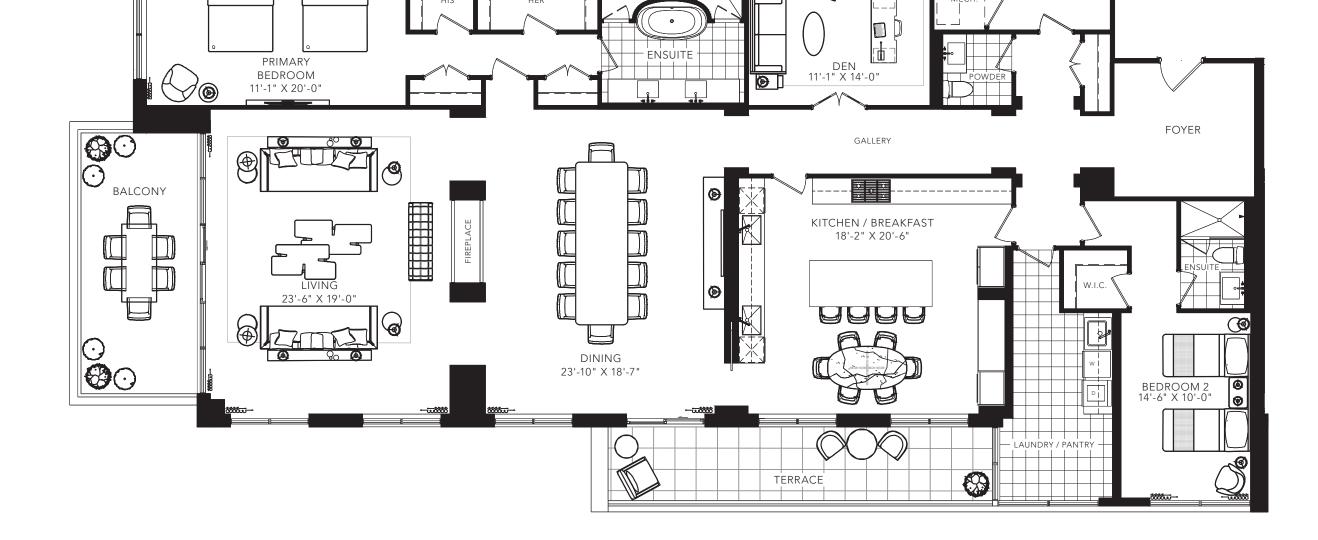

### ROE

3 BEDROOM + FAMILY 2940 SQ.FT.







## ROSELAWN 2

2 BEDROOM 1029 SQ.FT.



FLOOR 7





## MEADOWBROOK 2

2 BEDROOM 1337 SQ.FT.







## HILLHURST

2 BEDROOM + DEN 1456 SQ.FT.



FLOOR 7





#### FRASERWOOD 2

3 BEDROOM + DEN 2162 SQ.FT.



FLOOR 7





PINEWOOD 2

2 BEDROOM + DEN 2213 SQ.FT.



FLOOR 7





#### PLAYFAIR 2

2 BEDROOM + DEN 2568 SQ.FT.



FLOOR 7





## MADOC

3 BEDROOM + DEN 2572 SQ.FT.







#### TIMBERLANE 2

3 BEDROOM + DEN 2802 SQ.FT.



FLOOR 7





## ELLISON 2

3 BEDROOM + DEN 2804 SQ.FT.



FLOOR 7





#### RIDLEY

2 BEDROOM + DEN 3073 SQ.FT.





STOR.



#### ROSEWELL

2 BEDROOM + DEN 3739 SQ.FT.







#### MELVILLE + FOREST WOOD

2 BEDROOM + DEN / FAMILY

+ GUEST

3777 SQ.FT.



BEDROOM 2 11'-4" X 14'-7" PRIMARY BEDROOM 12'-0" X 21'-1" BARA TERRACE DINING / LIVING / LIVING / 16'-7" /18'-3" X 47'-4" DEN / FAMILY 20|-1" X 14'-9" / 13'<sub>†</sub>7" KITCHEN 16'-11" X 13'-8" UUUU TERRACE

All areas and stated room dimensions are approximate. Floor area measured in accordance with Tarion requirements. Actual living area will vary from floor area stated. Furniture not included. Plan may be reversed. All illustrations are artist's concept. E. & O.E. May 2021.



#### RIDELLE

3 BEDROOM + DEN + GREAT ROOM 4676 SQ.FT.



FLOOR 7





# ATLAS

3 BEDROOM + DEN

+ FAMILY + LIBRARY

4767 SQ.FT.







TOBA + FLEMINGTON

2 BEDROOM + DEN +