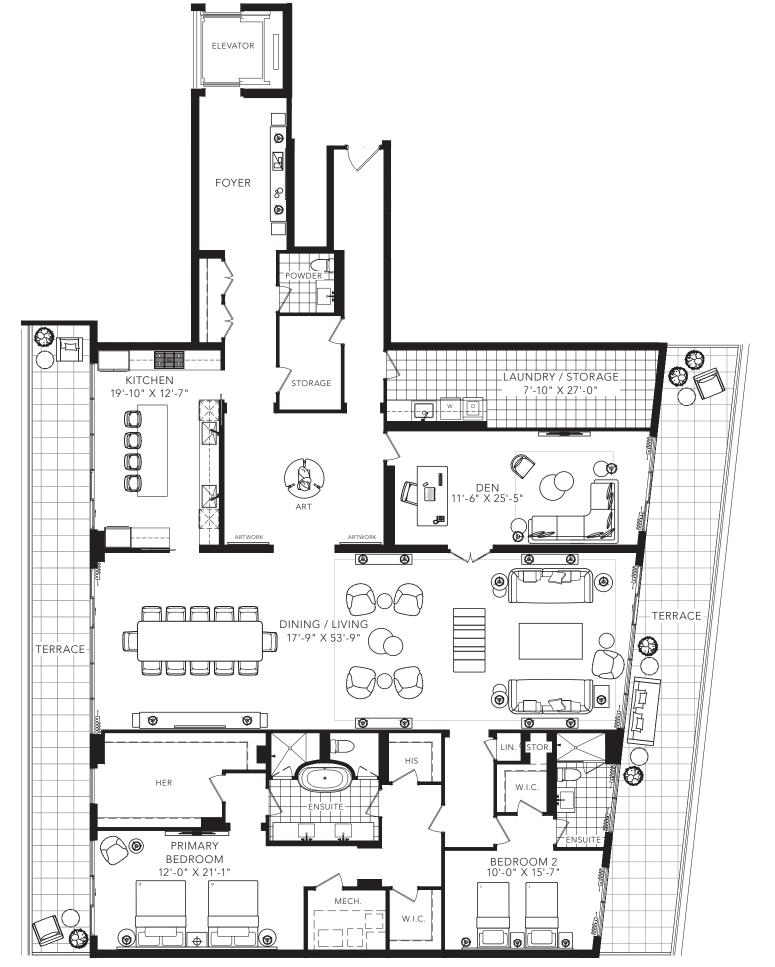

#### MELVILLE + FOREST WOOD

2 BEDROOM + DEN / FAMILY

+ GUEST

3777 SQ.FT.

BEDROOM 2 11'-4" X 14'-7" PRIMARY BEDROOM 12'-0" X 21'-1" BARA TERRACE DINING / LIVING / LIVING / 16'-7" /18'-3" X 47'-4" DEN / FAMILY 20|-1" X 14'-9" / 13'<sub>†</sub>7" KITCHEN 16'-11" X 13'-8" UUUU TERRACE