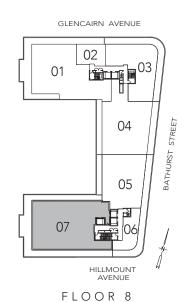

#### RIDLEY

2 BEDROOM + DEN 3073 SQ.FT.





STOR.



#### ROSEWELL

2 BEDROOM + DEN 3739 SQ.FT.







#### MELVILLE + FOREST WOOD

2 BEDROOM + DEN / FAMILY

+ GUEST

3777 SQ.FT.



BEDROOM 2 11'-4" X 14'-7" PRIMARY BEDROOM 12'-0" X 21'-1" BARA TERRACE DINING / LIVING / LIVING / 16'-7" /18'-3" X 47'-4" DEN / FAMILY 20|-1" X 14'-9" / 13'<sub>†</sub>7" KITCHEN 16'-11" X 13'-8" UUUU TERRACE

All areas and stated room dimensions are approximate. Floor area measured in accordance with Tarion requirements. Actual living area will vary from floor area stated. Furniture not included. Plan may be reversed. All illustrations are artist's concept. E. & O.E. May 2021.



#### RIDELLE

3 BEDROOM + DEN + GREAT ROOM 4676 SQ.FT.



FLOOR 7





# ATLAS

3 BEDROOM + DEN

+ FAMILY + LIBRARY

4767 SQ.FT.







TOBA + FLEMINGTON

2 BEDROOM + DEN + FAMILY + GUEST 5000 SQ.FT.