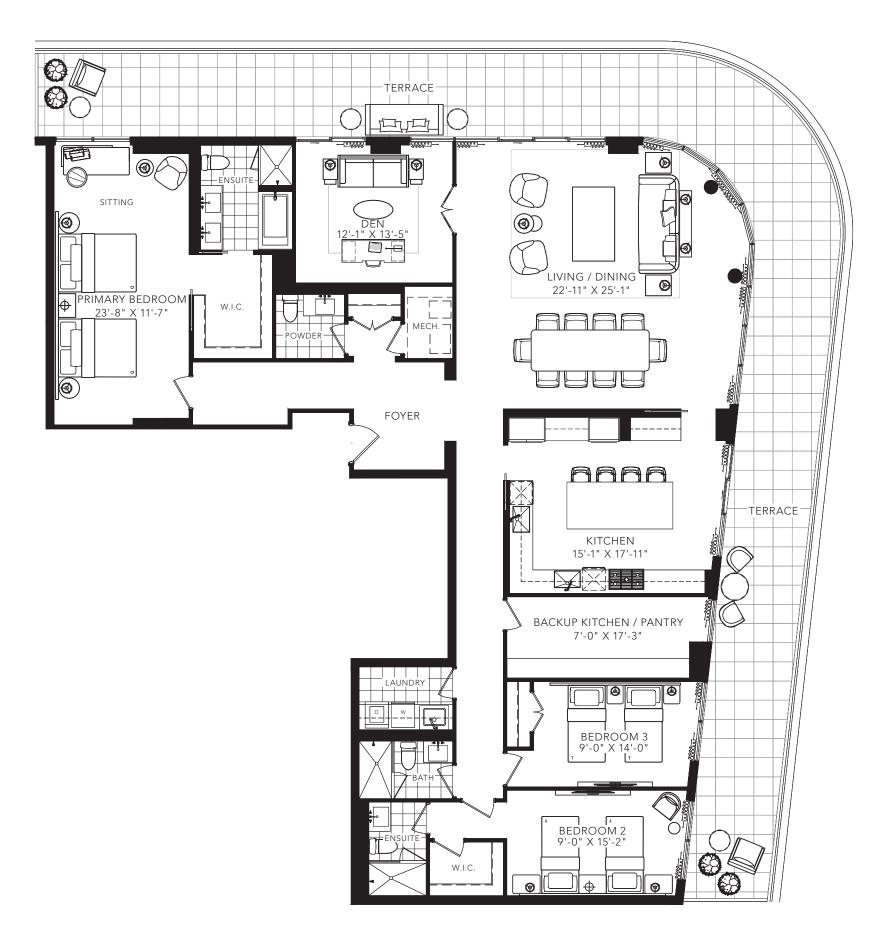

### ROE

3 BEDROOM + FAMILY 2940 SQ.FT.







## ROSELAWN 2

2 BEDROOM 1029 SQ.FT.



FLOOR 7





## MEADOWBROOK 2

2 BEDROOM 1337 SQ.FT.







## HILLHURST

2 BEDROOM + DEN 1456 SQ.FT.



FLOOR 7





#### FRASERWOOD 2

3 BEDROOM + DEN 2162 SQ.FT.



FLOOR 7





PINEWOOD 2

2 BEDROOM + DEN 2213 SQ.FT.



FLOOR 7





#### PLAYFAIR 2

2 BEDROOM + DEN 2568 SQ.FT.



FLOOR 7





## MADOC

3 BEDROOM + DEN 2572 SQ.FT.







#### TIMBERLANE 2

3 BEDROOM + DEN 2802 SQ.FT.



FLOOR 7





## ELLISON 2

3 BEDROOM + DEN 2804 SQ.FT.



FLOOR 7





#### RIDLEY

2 BEDROOM + DEN 3073 SQ.FT.





STOR.



#### ROSEWELL

2 BEDROOM + DEN 3739 SQ.FT.







#### MELVILLE + FOREST WOOD

2 BEDROOM + DEN / FAMILY

+ GUEST

3777 SQ.FT.



BEDROOM 2 11'-4" X 14'-7" PRIMARY BEDROOM 12'-0" X 21'-1" BARA TERRACE DINING / LIVING / LIVING / 16'-7" /18'-3" X 47'-4" DEN / FAMILY 20|-1" X 14'-9" / 13'<sub>†</sub>7" KITCHEN 16'-11" X 13'-8" UUUU TERRACE

All areas and stated room dimensions are approximate. Floor area measured in accordance with Tarion requirements. Actual living area will vary from floor area stated. Furniture not included. Plan may be reversed. All illustrations are artist's concept. E. & O.E. May 2021.



####