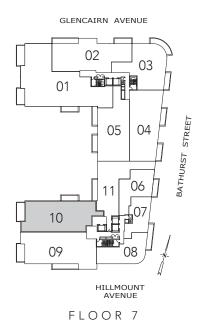

### ROE

3 BEDROOM + FAMILY 2940 SQ.FT.







## ROSELAWN

2 BEDROOM 1029 SQ.FT.



FLOOR 7





## MEADOWBROOK

2 BEDROOM 1337 SQ.FT.







## HILLHURST

2 BEDROOM + DEN 1456 SQ.FT.



FLOOR 7





## FRASERWOOD

3 BEDROOM + DEN 2162 SQ.FT.



FLOOR 7





## PINEWOOD

2 BEDROOM + DEN 2213 SQ.FT.



FLOOR 7





### PLAYFAIR

2 BEDROOM + DEN 2568 SQ.FT.



FLOOR 7





## MADOC

3 BEDROOM + DEN 2572 SQ.FT.







#### TIMBERLANE

3 BEDROOM + DEN 2802 SQ.FT.



FLOOR 7





## ELLISON

3 BEDROOM + DEN 2804 SQ.FT.



FLOOR 7





### RIDLEY

2 BEDROOM + DEN 3073 SQ.FT.





STOR.



### ROSEWELL

2 BEDROOM + DEN 3739 SQ.FT.







### MELVILLE + FOREST WOOD

2 BEDROOM + DEN / FAMILY

+ GUEST

3777 SQ.FT.



BEDROOM 2 11'-4" X 14'-7" PRIMARY BEDROOM 12'-0" X 21'-1" BARA TERRACE DINING / LIVING / LIVING / 16'-7" /18'-3" X 47'-4" D