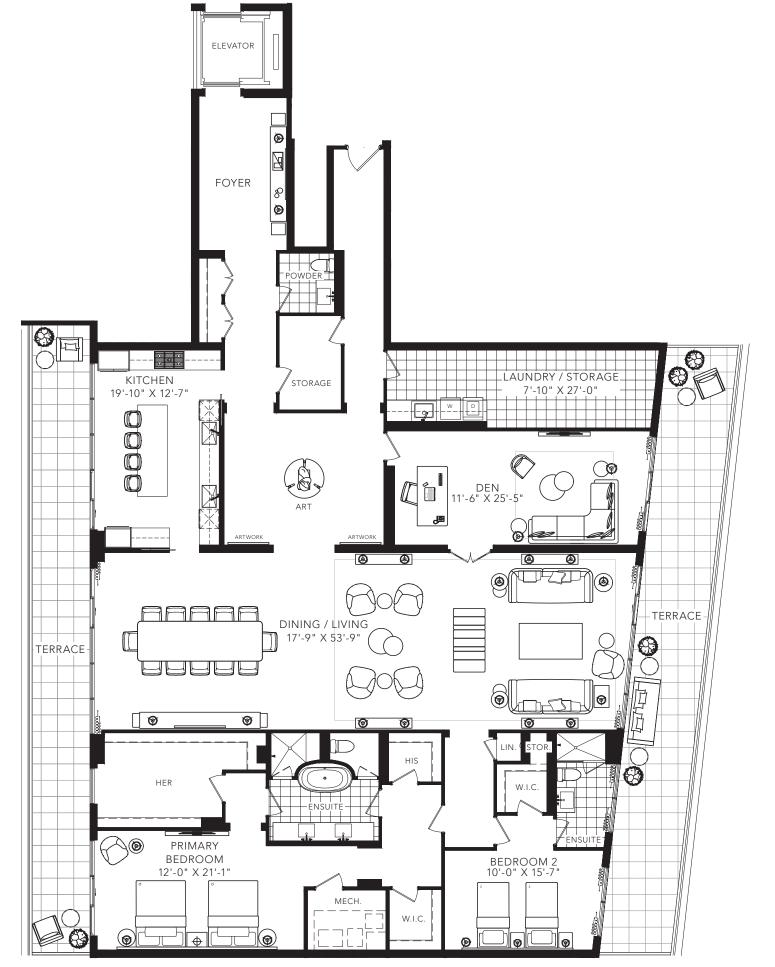

# ATLAS

3 BEDROOM + DEN

+ FAMILY + LIBRARY

4767 SQ.FT.

TOBA + FLEMINGTON

2 BEDROOM + DEN + FAMILY + GUEST 5000 SQ.FT.