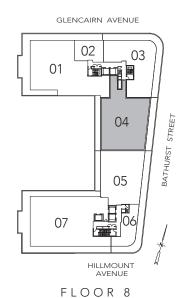

## MEADOWBROOK

2 BEDROOM 1337 SQ.FT.

## FRASERWOOD

3 BEDROOM + DEN 2162 SQ.FT.

FLOOR 7