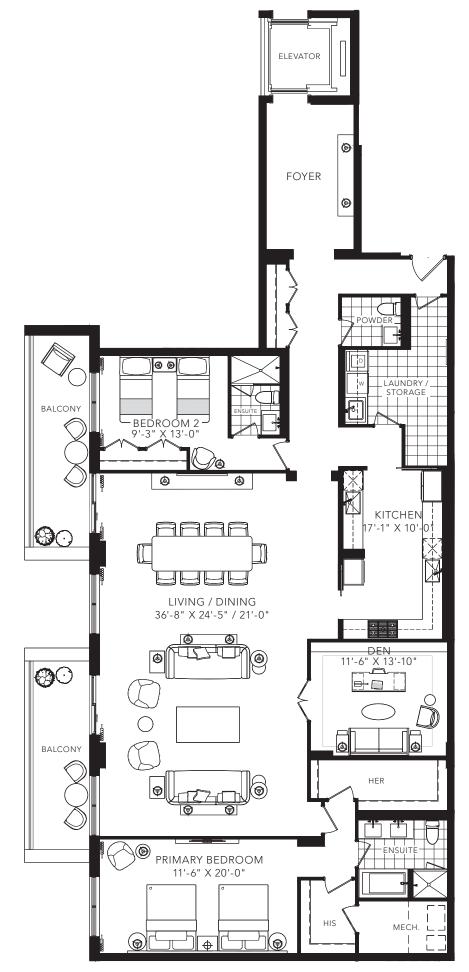

### ROE

3 BEDROOM + FAMILY 2940 SQ.FT.







## ROSELAWN

2 BEDROOM 1029 SQ.FT.



FLOOR 7





## MEADOWBROOK

2 BEDROOM 1337 SQ.FT.







## HILLHURST

2 BEDROOM + DEN 1456 SQ.FT.



FLOOR 7





## FRASERWOOD

3 BEDROOM + DEN 2162 SQ.FT.



FLOOR 7





## PINEWOOD

2 BEDROOM + DEN 2213 SQ.FT.



FLOOR 7





### PLAYFAIR

2 BEDROOM + DEN 2568 SQ.FT.



FLOOR 7





## MADOC

3 BEDROOM + DEN 2572 SQ.FT.







#### TIMBERLANE

3 BEDROOM + DEN 2802 SQ.FT.



FLOOR 7





## ELLISON

3 BEDROOM + DEN 2804 SQ.FT.



FLOOR 7





### RIDLEY

2 BEDROOM + DEN 3073 SQ.FT.





STOR.



### ROSEWELL

2 BEDROOM + DEN 3739 SQ.FT.







### MELVILLE + FOREST WOOD

2 BEDROOM + DEN / FAMILY

+ GUEST

3777 SQ.FT.



BEDROOM 2 11'-4" X 14'-7" PRIMARY BEDROOM 12'-0" X 21'-1" BARA TERRACE DINING / LIVING / LIVING / 16'-7" /18'-3" X 47'-4" DEN / FAMILY 20|-1" X 14'-9" / 13'<sub>†</sub>7" KITCHEN 16'-11" X 13'-8" UUUU TERRACE

All areas and stated room dimensions are approximate. Floor area measured in accordance with Tarion requirements. Actual living area will vary from floor area stated. Furniture not included. Plan may be reversed. All illustrations are artist's