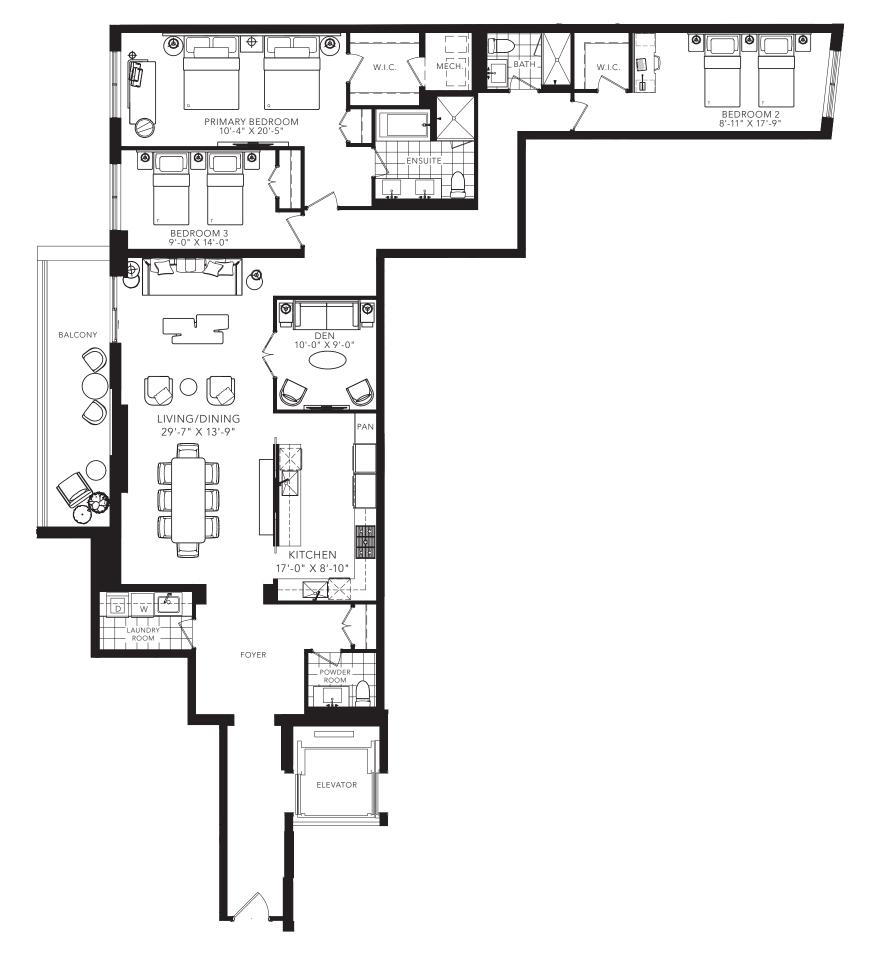

### ROE

3 BEDROOM + FAMILY 2940 SQ.FT.







## ROSELAWN

2 BEDROOM 1029 SQ.FT.



FLOOR 7





## MEADOWBROOK

2 BEDROOM 1337 SQ.FT.







## HILLHURST

2 BEDROOM + DEN 1456 SQ.FT.



FLOOR 7





## FRASERWOOD

3 BEDROOM + DEN 2162 SQ.FT.



FLOOR 7





## PINEWOOD

2 BEDROOM + DEN 2213 SQ.FT.



FLOOR 7





### PLAYFAIR

2 BEDROOM + DEN 2568 SQ.FT.



FLOOR 7





## MADOC

3 BEDROOM + DEN 2572 SQ.FT.







#### TIMBERLANE

3 BEDROOM + DEN 2802 SQ.FT.



FLOOR 7





## ELLISON

3 BEDROOM + DEN 2804 SQ.FT.



FLOOR 7





### RIDLEY

2 BEDROOM + DEN 3073 SQ.FT.





STOR.



### ROSEWELL

2 BEDROOM + DEN 3739 SQ.FT.







### MELVILLE + FOREST WOOD

2 BEDROOM + DEN / FAMILY

+ GUEST

3777 SQ.FT.



BEDROOM 2 11'-4" X 14'-7" PRIMARY BEDROOM 12'-0" X 21'-1" BARA TERRACE DINING / LIVING / LIVING / 16'-7" /18'-3" X 47'-4" DEN / FAMILY 20|-1" X 14'-9" / 13'<sub>†</sub>7" KITCHEN 16'-11" X 13'-8" UUUU TERRACE

All areas and stated room dimensions are approximate. Floor area measured in accordance with Tarion requirements. Actual living