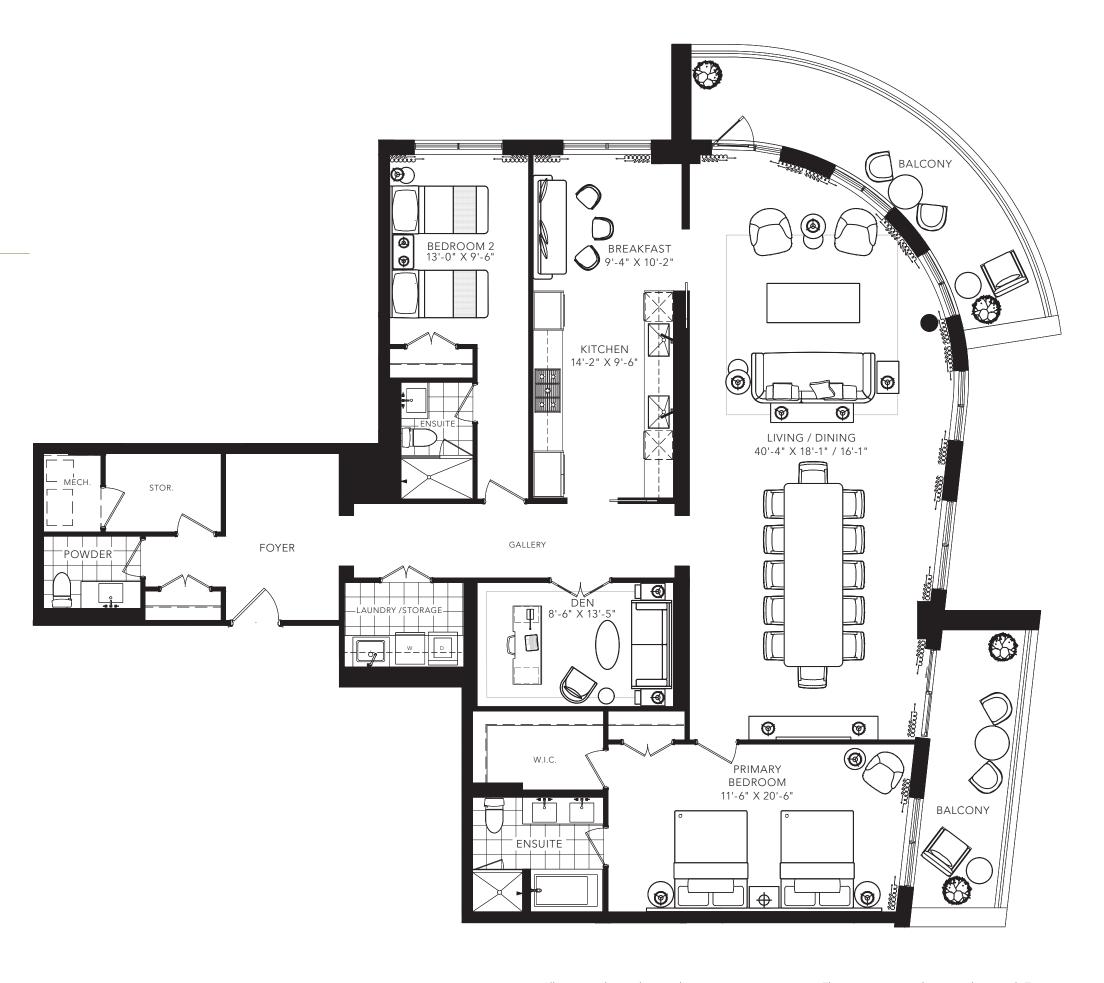

### ROE

3 BEDROOM + FAMILY 2940 SQ.FT.







## ROSELAWN

2 BEDROOM 1029 SQ.FT.



FLOOR 7





## MEADOWBROOK

2 BEDROOM 1337 SQ.FT.







## HILLHURST

2 BEDROOM + DEN 1456 SQ.FT.



FLOOR 7





## FRASERWOOD

3 BEDROOM + DEN 2162 SQ.FT.



FLOOR 7





## PINEWOOD

2 BEDROOM + DEN 2213 SQ.FT.



FLOOR 7





### PLAYFAIR

2 BEDROOM + DEN 2568 SQ.FT.



FLOOR 7





## MADOC

3 BEDROOM + DEN 2572 SQ.FT.







#### TIMBERLANE

3 BEDROOM + DEN 2802 SQ.FT.



FLOOR 7





## ELLISON

3 BEDROOM + DEN 2804 SQ.FT.



FLOOR 7





### RIDLEY

2 BEDROOM + DEN 3073 SQ.FT.





STOR.



### ROSEWELL

2 BEDROOM + DEN 3739 SQ.FT.







### MELVILLE + FOREST WOOD

2 BEDROOM + DEN / FAMILY

+ GUEST

3777 SQ.FT.



BEDROOM 2 11'-4" X 14'-7" PRIMARY BEDROOM 12'-0" X 21'-1" BARA TERRACE DINING / LIVING / LIVING / 16'-7" /18'-3" X 47'-4" DEN / FAMILY 20|-1" X 14'-9" / 13'<sub>†</sub>7" KITCHEN 16'-11" X 13'-8" UUUU TERRACE

All areas and stated room dimensions are approximate. Floor area measured in accordance with Tarion requirements. Actual living area will vary from floor area stated. Furniture not incl