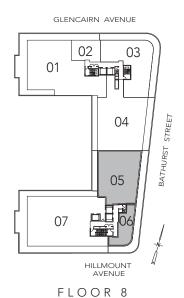

### ROE

3 BEDROOM + FAMILY 2940 SQ.FT.







## ROSELAWN

2 BEDROOM 1029 SQ.FT.



FLOOR 7





## MEADOWBROOK

2 BEDROOM 1337 SQ.FT.







## HILLHURST

2 BEDROOM + DEN 1456 SQ.FT.



FLOOR 7





## FRASERWOOD

3 BEDROOM + DEN 2162 SQ.FT.



FLOOR 7





## PINEWOOD

2 BEDROOM + DEN 2213 SQ.FT.



FLOOR 7





### PLAYFAIR

2 BEDROOM + DEN 2568 SQ.FT.



FLOOR 7





## MADOC

3 BEDROOM + DEN 2572 SQ.FT.







#### TIMBERLANE

3 BEDROOM + DEN 2802 SQ.FT.



FLOOR 7





## ELLISON

3 BEDROOM + DEN 2804 SQ.FT.



FLOOR 7





### RIDLEY

2 BEDROOM + DEN 3073 SQ.FT.





STOR.



### ROSEWELL

2 BEDROOM + DEN 3739 SQ.FT.







### MELVILLE + FOREST WOOD

2 BEDROOM + DEN / FAMILY

+ GUEST

3777 SQ.FT.



BEDROOM 2 11'-4" X 14'-7" PRIMARY BEDROOM 12'-0" X 21'-1" BARA TERRACE DINING / LIVING / LIVING / 16'-7" /18'-3" X 47'-4" DEN / FAMILY 20|-1" X 14'-9" / 13'<sub>†</sub>7" KITCHEN 16'-11" X 13'-8" UUUU TERRACE

All areas and stated room dimensions are approximate. Floor area measured in accordance with Tarion requirements. Actual living area will vary from floor area stated. Furniture not included. Plan may be reversed. All illustrations are artist's concept. E. & O.E. May 2021.



### RIDELLE

3 BEDROOM + DEN + GREAT ROOM 4676 SQ.FT.



FLOOR 7





# ATLAS

3 BEDROOM + DEN

+ FAMILY + LIBRARY

4767 SQ.FT.







TOBA + FLEMINGTON

2 BEDROOM + DEN + FAMILY + GUEST 5000 SQ.FT.