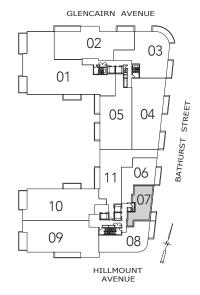

### ROE

3 BEDROOM + FAMILY 2940 SQ.FT.







## ROSELAWN

2 BEDROOM 1029 SQ.FT.



FLOOR 7





## MEADOWBROOK

2 BEDROOM 1337 SQ.FT.







## HILLHURST

2 BEDROOM + DEN 1456 SQ.FT.



FLOOR 7





## FRASERWOOD

3 BEDROOM + DEN 2162 SQ.FT.



FLOOR 7





## PINEWOOD

2 BEDROOM + DEN 2213 SQ.FT.



FLOOR 7





### PLAYFAIR

2 BEDROOM + DEN 2568 SQ.FT.



FLOOR 7





## MADOC

3 BEDROOM + DEN 2572 SQ.FT.







#### TIMBERLANE

3 BEDROOM + DEN 2802 SQ.FT.



FLOOR 7





## ELLISON

3 BEDROOM + DEN 2804 SQ.FT.



FLOOR 7





### RIDLEY

2 BEDROOM + DEN 3073 SQ.FT.





STOR.



### ROSEWELL

2 BEDROOM + DEN 3739 SQ.FT.







### MELVILLE + FOREST WOOD

2 BEDROOM + DEN / FAMILY

+ GUEST

3777 SQ.FT.



BEDROOM 2 11'-4" X 14'-7" PRIMARY BEDROOM 12'-0" X 21'-1" BARA TERRACE DINING / LIVING / LIVING / 16'-7" /18'-3" X 47'-4" DEN / FAMILY 20|-1" X 14'-9" / 13'<sub>†</s