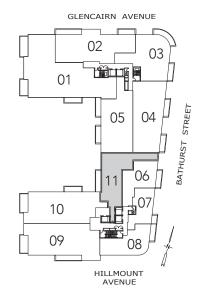

### ROE

3 BEDROOM + FAMILY 2940 SQ.FT.







## ROSELAWN

2 BEDROOM 1029 SQ.FT.



FLOOR 7





## MEADOWBROOK

2 BEDROOM 1337 SQ.FT.







## HILLHURST

2 BEDROOM + DEN 1456 SQ.FT.



FLOOR 7





## FRASERWOOD

3 BEDROOM + DEN 2162 SQ.FT.



FLOOR 7





## PINEWOOD

2 BEDROOM + DEN 2213 SQ.FT.



FLOOR 7





### PLAYFAIR

2 BEDROOM + DEN 2568 SQ.FT.



FLOOR 7





## MADOC

3 BEDROOM + DEN 2572 SQ.FT.







#### TIMBERLANE

3 BEDROOM + DEN 2802 SQ.FT.



FLOOR 7





## ELLISON

3 BEDROOM + DEN 2804 SQ.FT.



FLOOR 7





### RIDLEY

2 BEDROOM + DEN 3073 SQ.FT.





STOR.



### ROSEWELL

2 BEDROOM + DEN 3739 SQ.FT.







### MELVILLE + FOREST WOOD

2 BEDROOM + DEN / FAMILY

+ GUEST

3777 SQ.FT.



BEDROOM 2 11'-4" X 14'-7" PRIMARY BEDROOM 12'-0" X 21'-1" BARA TERRACE DINING / LIVING / LIVING / 16'-7" /18'-3" X 47'-4" DEN / FAMILY 20|-1" X 14'-9" / 13'<sub>†</sub>7" KITCHEN 16'-11" X 13'-8" UUUU TERRACE

All areas and stated room dimensions are approximate. Floor area measured in accordance with Tarion requirements. Act