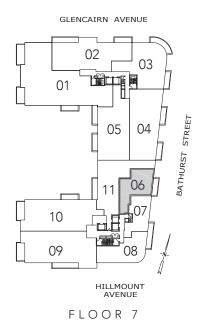

### ROE

3 BEDROOM + FAMILY 2940 SQ.FT.







## ROSELAWN

2 BEDROOM 1029 SQ.FT.



FLOOR 7





## MEADOWBROOK

2 BEDROOM 1337 SQ.FT.







## HILLHURST

2 BEDROOM + DEN 1456 SQ.FT.



FLOOR 7





## FRASERWOOD

3 BEDROOM + DEN 2162 SQ.FT.



FLOOR 7





## PINEWOOD

2 BEDROOM + DEN 2213 SQ.FT.



FLOOR 7





### PLAYFAIR

2 BEDROOM + DEN 2568 SQ.FT.



FLOOR 7





## MADOC

3 BEDROOM + DEN 2572 SQ.FT.







#### TIMBERLANE

3 BEDROOM + DEN 2802 SQ.FT.



FLOOR 7





## ELLISON

3 BEDROOM + DEN 2804 SQ.FT.



FLOOR 7





### RIDLEY

2 BEDROOM + DEN 3073 SQ.FT.





STOR.



### ROSEWELL

2 BEDROOM + DEN 3739 SQ.FT.







### MELVILLE + FOREST WOOD

2 BEDROOM + DEN / FAMILY

+ GUEST

3777 SQ.FT.



BEDROOM 2 11'-4" X 14'-7" PRIMARY BEDROOM 12'-0" X 21'-1" BARA TERRACE DINING / LIVING / LIVING / 16'-7" /18'-3" X 47'-4" DEN / FAMILY 20|-1" X 14'-9" / 13'<sub>†</sub>7" KITCHEN 16'-11" X 13'-8" UUUU TERRACE

All areas