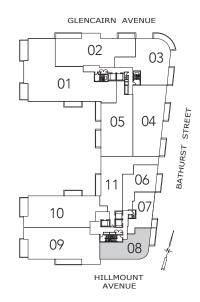

### ROE

3 BEDROOM + FAMILY 2940 SQ.FT.







## ROSELAWN

2 BEDROOM 1029 SQ.FT.



FLOOR 7





## MEADOWBROOK

2 BEDROOM 1337 SQ.FT.







## HILLHURST

2 BEDROOM + DEN 1456 SQ.FT.



FLOOR 7





## FRASERWOOD

3 BEDROOM + DEN 2162 SQ.FT.



FLOOR 7





## PINEWOOD

2 BEDROOM + DEN 2213 SQ.FT.



FLOOR 7





### PLAYFAIR

2 BEDROOM + DEN 2568 SQ.FT.



FLOOR 7





## MADOC

3 BEDROOM + DEN 2572 SQ.FT.







#### TIMBERLANE

3 BEDROOM + DEN 2802 SQ.FT.



FLOOR 7





## ELLISON

3 BEDROOM + DEN 2804 SQ.FT.



FLOOR 7





### RIDLEY

2 BEDROOM + DEN 3073 SQ.FT.





STOR.



### ROSEWELL

2 BEDROOM + DEN 3739 SQ.FT.







### MELVILLE + FOREST WOOD

2 BEDROOM + DEN / FAMILY

+ GUEST

3777 SQ.FT.



BEDROOM 2 11'-4" X 14'-7" PRIMARY BEDROOM 12'-0" X 21'-1" BARA TERRACE DINING / LIVING / LIVING / 16'-7" /18'-3" X 47'-4" DEN / FAMILY 20|-1" X 14'-9" / 13'<sub>†</sub>7" KITCHEN 16'-11" X 13'-8" UUUU TERRACE

All areas and stated room dimensions are approximate. Floo