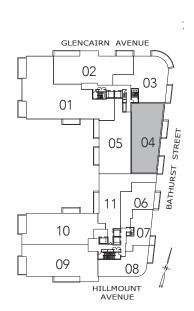

### ROE

3 BEDROOM + FAMILY 2940 SQ.FT.







## ROSELAWN

2 BEDROOM 1029 SQ.FT.



FLOOR 7





## MEADOWBROOK

2 BEDROOM 1337 SQ.FT.







## HILLHURST

2 BEDROOM + DEN 1456 SQ.FT.



FLOOR 7





## FRASERWOOD

3 BEDROOM + DEN 2162 SQ.FT.



FLOOR 7





## PINEWOOD

2 BEDROOM + DEN 2213 SQ.FT.



FLOOR 7





### PLAYFAIR

2 BEDROOM + DEN 2568 SQ.FT.



FLOOR 7





## MADOC

3 BEDROOM + DEN 2572 SQ.FT.







#### TIMBERLANE

3 BEDROOM + DEN 2802 SQ.FT.



FLOOR 7





## ELLISON

3 BEDROOM + DEN 2804 SQ.FT.



FLOOR 7





### RIDLEY

2 BEDROOM + DEN 3073 SQ.FT.





STOR.



### ROSEWELL

2 BEDROOM + DEN 3739 SQ.FT.







### MELVILLE + FOREST WOOD

2 BEDROOM + DEN / FAMILY

+ GUEST

3777 SQ.FT.



BEDROOM 2 11'-4" X 14'-7" PRIMARY BEDROOM 12'-0" X 21'-1" BARA TERRACE DINING / LIVING / LIVING / 16'-7" /18'-3" X 47'-4" DEN / FAMILY 20|-1" X 14'-9" / 13'<sub>†</sub>7" KITCHEN 16'-11" X 13'-8" UUUU TERRACE

All areas and stated room dimensions are approximate. Floor area measured in accordance with Tarion requirements. Actual living area will vary from floor area stated. Furniture not included. Plan may be reversed. All illustrations are artist's concept. E. & O.E. May 2021.



### RIDELLE

3 BEDROOM + DEN + GREAT ROOM 4676 SQ.FT.



FLOOR 7





# ATLAS

3 BEDROOM + DEN

+ FAMILY + LIBRARY

47