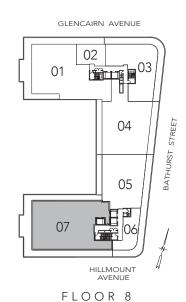

### RIDLEY

2 BEDROOM + DEN 3073 SQ.FT.





STOR.



### ROSEWELL

2 BEDROOM + DEN 3739 SQ.FT.







### MELVILLE + FOREST WOOD

2 BEDROOM + DEN / FAMILY

+ GUEST

3777 SQ.FT.



BEDROOM 2 11'-4" X 14'-7" PRIMARY BEDROOM 12'-0" X 21'-1" BARA TERRACE DINING / LIVING / LIVING / 16'-7" /18'-3" X 47'-4" DEN / FAMILY 20|-1" X 14'-9" / 13'<sub>†</sub>7" KITCHEN 16'-11" X 13'-8" UUUU TERRACE

All areas and stated room dimensions are approximate. Floor area measured in accordance with Tarion requirements. Actual living area will vary from floor area stated. Furniture not included. Plan may be reversed. All illustrations are artist's concept. E. & O.E. May 2021.



### RIDELLE

3 BEDROOM + DEN + GREAT ROOM 4676 SQ.FT.



FLOOR 7





# ATLAS

3 BEDROOM + DEN

+ FAMILY + LIBRARY

4767 SQ.FT.







TOBA + FLEMINGTON

2 BEDROOM + DEN + FAMILY + GUEST 5000 SQ.FT.