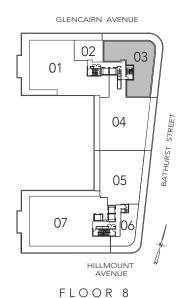

### ROE

3 BEDROOM + FAMILY 2940 SQ.FT.







## ROSELAWN

2 BEDROOM 1029 SQ.FT.



FLOOR 7





## MEADOWBROOK

2 BEDROOM 1337 SQ.FT.







## HILLHURST

2 BEDROOM + DEN 1456 SQ.FT.



FLOOR 7





## FRASERWOOD

3 BEDROOM + DEN 2162 SQ.FT.



FLOOR 7





## PINEWOOD

2 BEDROOM + DEN 2213 SQ.FT.



FLOOR 7





### PLAYFAIR

2 BEDROOM + DEN 2568 SQ.FT.



FLOOR 7





## MADOC

3 BEDROOM + DEN 2572 SQ.FT.







#### TIMBERLANE

3 BEDROOM + DEN 2802 SQ.FT.



FLOOR 7





## ELLISON

3 BEDROOM + DEN 2804 SQ.FT.



FLOOR 7





### RIDLEY

2 BEDROOM + DEN 3073 SQ.FT.





STOR.



### ROSEWELL

2 BEDROOM + DEN 3739 SQ.FT.







### MELVILLE + FOREST WOOD

2 BEDROOM + DEN / FAMILY

+ GUEST

3777 SQ.FT.



BEDROOM 2 11'-4" X 14'-7" PRIMARY BEDROOM 12'-0" X 21'-1" BARA TERRACE DINING / LIVING / LIVING / 16'-7" /18'-3" X 47'-4" DEN / FAMILY 20|-1" X 14'-9" / 13'<sub>†</sub>7" KITCHEN 16'-11" X 13'-8" UUUU TERRACE

All areas and stated room dimensions are approximate. Floor area measured in accordance with Tarion requirements. Actual living area will vary from floor area stated. Furniture not included. Plan may be reversed. All illustrations are artist's concept. E. & O.E. May 2021.



### RIDELL