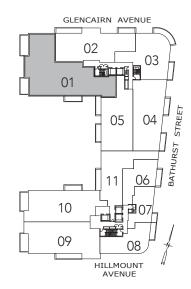

Q.FT.



FLOOR 7





## ELLISON

3 BEDROOM + DEN 2804 SQ.FT.



FLOOR 7





### RIDLEY

2 BEDROOM + DEN 3073 SQ.FT.





STOR.



### ROSEWELL

2 BEDROOM + DEN 3739 SQ.FT.







### MELVILLE + FOREST WOOD

2 BEDROOM + DEN / FAMILY

+ GUEST

3777 SQ.FT.



BEDROOM 2 11'-4" X 14'-7" PRIMARY BEDROOM 12'-0" X 21'-1" BARA TERRACE DINING / LIVING / LIVING / 16'-7" /18'-3" X 47'-4" DEN / FAMILY 20|-1" X 14'-9" / 13'<sub>†</sub>7" KITCHEN 16'-11" X 13'-8" UUUU TERRACE

All areas and stated room dimensions are approximate. Floor area measured in accordance with Tarion requirements. Actual living area will vary from floor area stated. Furniture not included. Plan may be reversed. All illustrations are artist's concept. E. & O.E. May 2021.



### RIDELLE

3 BEDROOM + DEN + GREAT ROOM 4676 SQ.FT.



FLOOR 7





# ATLAS

3 BEDROOM + DEN

+ FAMILY + LIBRARY

4767 SQ.FT.







TOBA + FLEMINGTON

2 BEDROOM + DEN + FAMILY + GUEST 5000 SQ.FT.