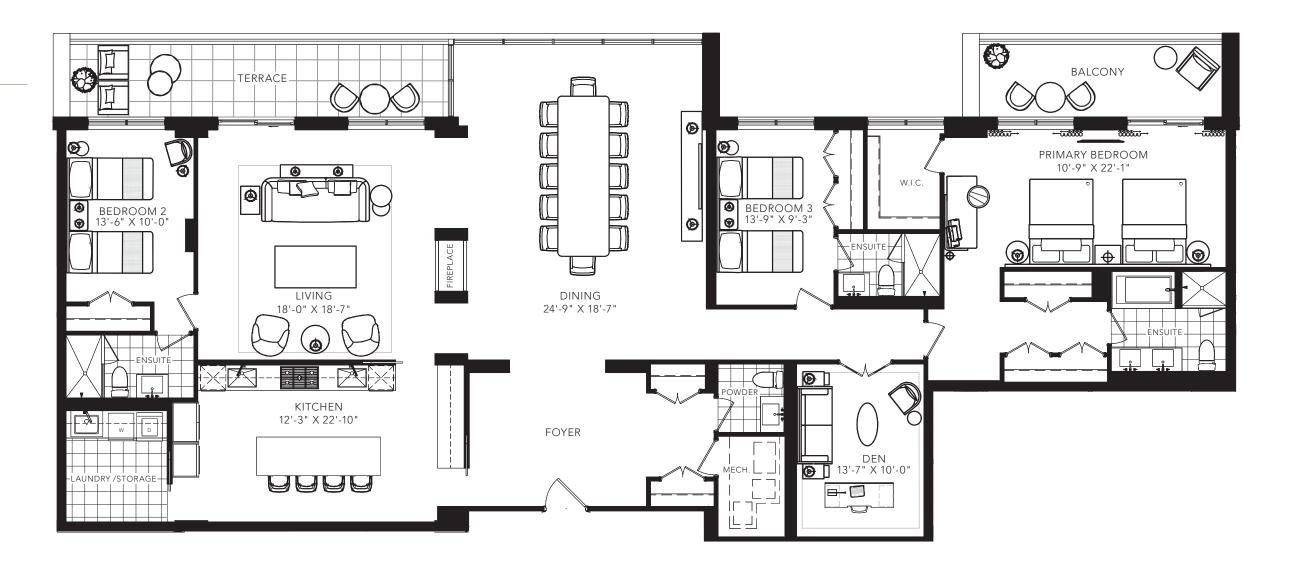

### ROE

3 BEDROOM + FAMILY 2940 SQ.FT.







## ROSELAWN

2 BEDROOM 1029 SQ.FT.



FLOOR 7





## MEADOWBROOK

2 BEDROOM 1337 SQ.FT.







## HILLHURST

2 BEDROOM + DEN 1456 SQ.FT.



FLOOR 7





## FRASERWOOD

3 BEDROOM + DEN 2162 SQ.FT.



FLOOR 7





## PINEWOOD

2 BEDROOM + DEN 2213 SQ.FT.



FLOOR 7





### PLAYFAIR

2 BEDROOM + DEN 2568 SQ.FT.



FLOOR 7





## MADOC

3 BEDROOM + DEN 2572 SQ.FT.







#### TIMBERLANE

3 BEDROOM + DEN 2802 SQ.FT.



FLOOR 7





## ELLISON

3 BEDROOM + DEN 2804 SQ.FT.



FLOOR 7





### RIDLEY

2 BEDROOM + DEN 3073 SQ.FT.





STOR.



### ROSEWELL

2 BEDROOM + DEN 3739 SQ.FT.







### MELVILLE + FOREST WOOD

2 BEDROOM + DEN / FAMILY

+ GUEST

3777 SQ.FT.



BEDROOM 2 11'-4" X 14'-7" PRIMARY BEDROOM 12'-0" X 21'-1" BARA TERRACE DINING / LIVING / LIVING / 16'-7" /18'-3" X 47'-4" DEN / FAMILY 20|-1" X 14'-9" / 13'<sub>†</sub>7" KITCHEN 16'-11" X 13'-8" UUUU TERRACE

All areas and stated room dimensions are approximate. Floor area measured in accordance with Tarion requirements. Actual living area will vary from floor area stated. Furniture not included. Plan may be reversed. All illustrations are artist's concept. E. & O.E. May 2021.



### RIDELLE

3 BEDROOM + DEN + GREAT ROOM 4676 SQ.FT.



FLOOR 7





# A