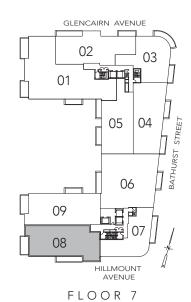

## ROSELAWN

2 BEDROOM 1029 SQ.FT.

FLOOR 7

## HILLHURST

2 BEDROOM + DEN 1456 SQ.FT.

FLOOR 7

## PINEWOOD

2 BEDROOM + DEN 2213 SQ.FT.

FLOOR 7

### PLAYFAIR

2 BEDROOM + DEN 2568 SQ.FT.

FLOOR 7