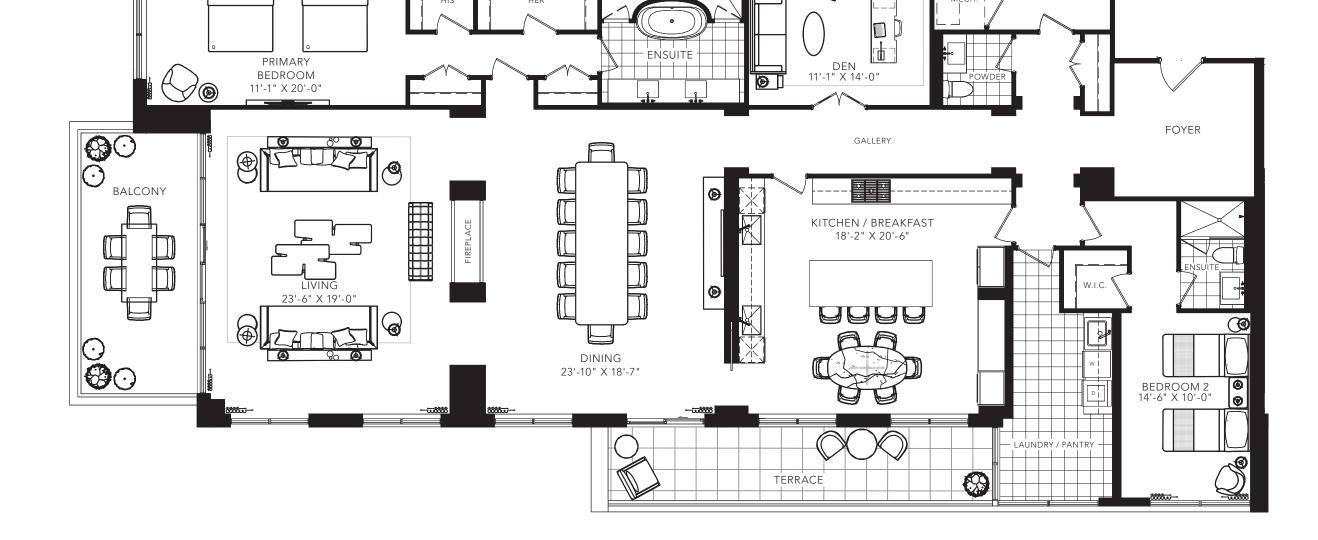

### ROE

3 BEDROOM + FAMILY 2940 SQ.FT.







## ROSELAWN

2 BEDROOM 1029 SQ.FT.



FLOOR 7





## MEADOWBROOK

2 BEDROOM 1337 SQ.FT.







## HILLHURST

2 BEDROOM + DEN 1456 SQ.FT.



FLOOR 7





## FRASERWOOD

3 BEDROOM + DEN 2162 SQ.FT.



FLOOR 7





## PINEWOOD

2 BEDROOM + DEN 2213 SQ.FT.



FLOOR 7





### PLAYFAIR

2 BEDROOM + DEN 2568 SQ.FT.



FLOOR 7





## MADOC

3 BEDROOM + DEN 2572 SQ.FT.







#### TIMBERLANE

3 BEDROOM + DEN 2802 SQ.FT.



FLOOR 7





## ELLISON

3 BEDROOM + DEN 2804 SQ.FT.



FLOOR 7





### RIDLEY

2 BEDROOM + DEN 3073 SQ.FT.





STOR.



### ROSEWELL

2 BEDROOM + DEN 3739 SQ.FT.







### MELVILLE + FOREST WOOD

2 BEDROOM + DEN / FAMILY

+ GUEST

3777 SQ.FT.



BEDROOM 2 11'-4" X 14'-7" PRIMARY BEDROOM 12'-0" X 21'-1" BARA TERRACE DINING / LIVING / LIVING / 16'-7" /18'-3" X 47'-4" DEN / FAMILY 20|-1" X 14'-9" / 13'<sub>†</sub>7" KITCHEN 16'-11" X 13'-8" UUUU TERRACE

All areas and stated room dimensions are approximate. Floor area measured in accordance with Tarion requirements. Actual living area will vary from floor area stated. Furniture not included. Plan may be reversed. All illustrations are artist's concept. E. & O.E. May 2021.



### RIDELLE

3 BEDROOM + DEN + GREAT ROOM 4676 SQ.FT.



FLOOR 7





# ATLAS

3 BEDROOM + DEN

+ FAMILY + LIBRARY

4767 SQ.FT.







TOBA + FLEMINGTON

2 BEDROOM + DEN + FA