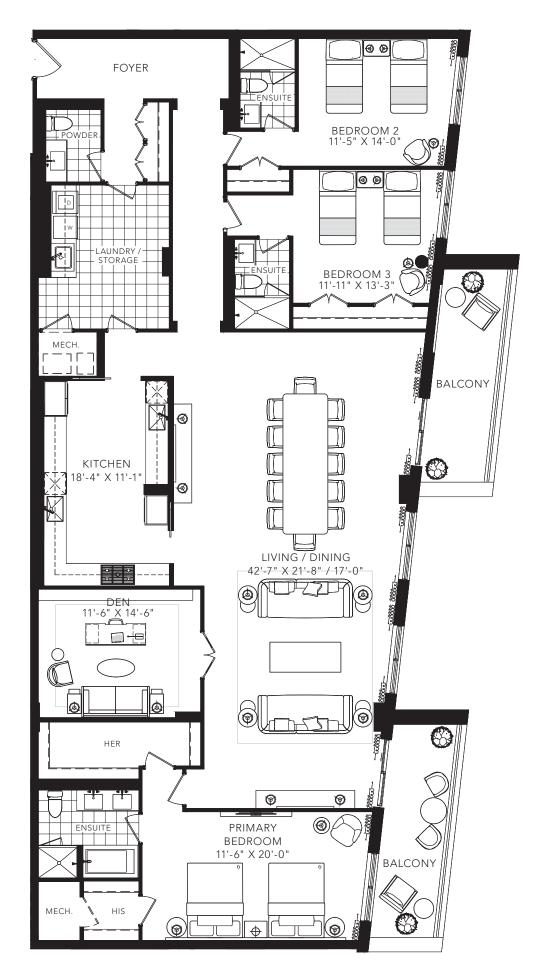

### ROE

3 BEDROOM + FAMILY 2940 SQ.FT.







## ROSELAWN

2 BEDROOM 1029 SQ.FT.



FLOOR 7





## MEADOWBROOK

2 BEDROOM 1337 SQ.FT.







## HILLHURST

2 BEDROOM + DEN 1456 SQ.FT.



FLOOR 7





## FRASERWOOD

3 BEDROOM + DEN 2162 SQ.FT.



FLOOR 7





## PINEWOOD

2 BEDROOM + DEN 2213 SQ.FT.



FLOOR 7





### PLAYFAIR

2 BEDROOM + DEN 2568 SQ.FT.



FLOOR 7





## MADOC

3 BEDROOM + DEN 2572 SQ.FT.







#### TIMBERLANE

3 BEDROOM + DEN 2802 SQ.FT.



FLOOR 7





## ELLISON

3 BEDROOM + DEN 2804 SQ.FT.



FLOOR 7





### RIDLEY

2 BEDROOM + DEN 3073 SQ.FT.





STOR.



### ROSEWELL

2 BEDROOM + DEN 3739 SQ.FT.







### MELVILLE + FOREST WOOD

2 BEDROOM + DEN / FAMILY

+ GUEST

3777 SQ.FT.



BEDROOM 2 11'-4" X 14'-7" PRIMARY BEDROOM 12'-0" X 21'-1" BARA TERRACE DINING / LIVING / LIVING / 16'-7" /18'-3" X 47'-4" DEN / FAMILY 20|-1" X 14'-9" / 13'<sub>†</sub>7" KITCHEN 16'-11" X 13'-8" UUUU TERRACE

All areas and stated room dimensions are approximate. Floor area measured in accordance with Tarion requirements. Actual living area will vary from floor area stated. Furniture not included. Plan may be reversed. All illustrations are artist's concept. E. & O.E. May 2021.



### RIDELLE

3 BEDROOM + DEN + GREAT ROOM 4676 SQ.FT.



FLOOR 7





# ATLAS

3 BEDROOM + DEN

+ FAMILY + LIBRARY

4767 SQ.FT.