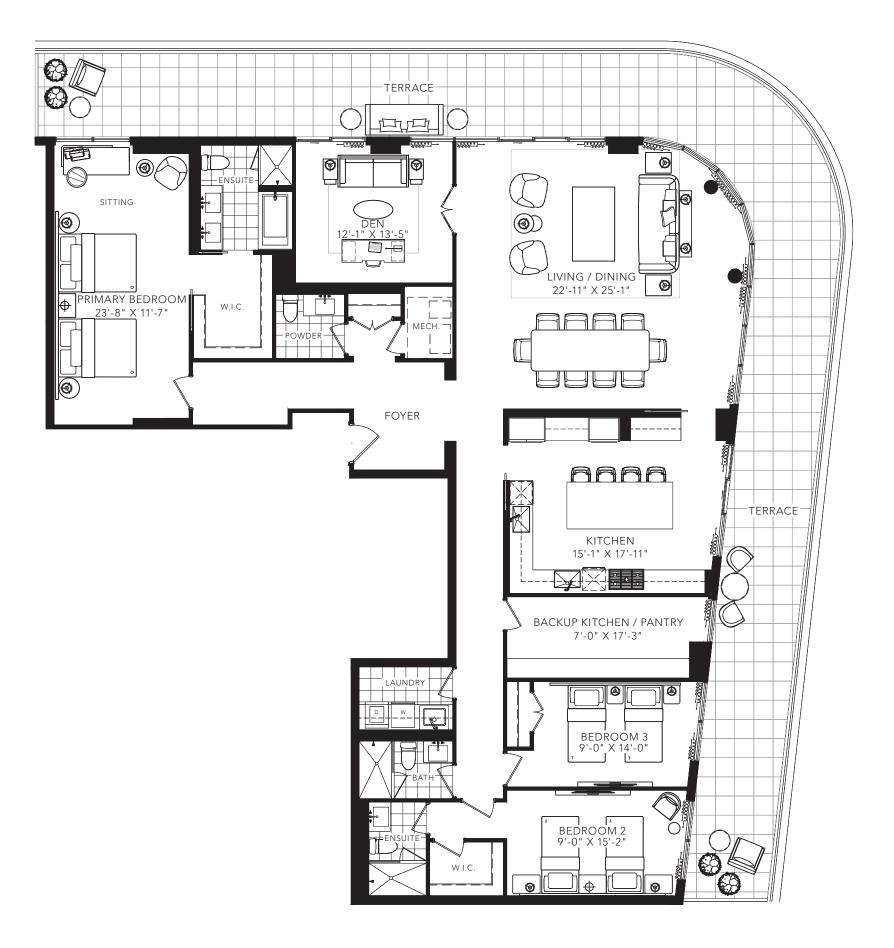

# ATLAS

3 BEDROOM + DEN

+ FAMILY + LIBRARY

4767 SQ.FT.

TOBA + FLEMINGTON

2 BEDROOM + DEN + FAMILY + GUEST 5000 SQ.FT.