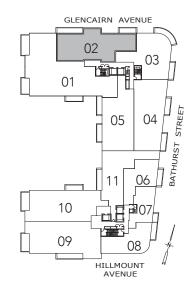

### ROE

3 BEDROOM + FAMILY 2940 SQ.FT.







## ROSELAWN

2 BEDROOM 1029 SQ.FT.



FLOOR 7





## MEADOWBROOK

2 BEDROOM 1337 SQ.FT.







## HILLHURST

2 BEDROOM + DEN 1456 SQ.FT.



FLOOR 7





## FRASERWOOD

3 BEDROOM + DEN 2162 SQ.FT.



FLOOR 7





## PINEWOOD

2 BEDROOM + DEN 2213 SQ.FT.



FLOOR 7





### PLAYFAIR

2 BEDROOM + DEN 2568 SQ.FT.



FLOOR 7





## MADOC

3 BEDROOM + DEN 2572 SQ.FT.







#### TIMBERLANE

3 BEDROOM + DEN 2802 SQ.FT.



FLOOR 7





## ELLISON

3 BEDROOM + DEN 2804 SQ.FT.



FLOOR 7





### RIDLEY

2 BEDROOM + DEN 3073 SQ.FT.





STOR.



### ROSEWELL

2 BEDROOM + DEN 3739 SQ.FT.







### MELVILLE + FOREST WOOD

2 BEDROOM + DEN / FAMILY

+ GUEST

3777 SQ.FT.



BEDROOM 2 11'-4" X 14'-7" PRIMARY BEDROOM 12'-0" X 21'-1" BARA TERRACE DINING / LIVING / LIVING / 16'-7" /18'-3" X 47'-4" DEN / FAMILY 20|-1" X 14'-9" / 13'<sub>†</sub>7" KITCHEN 16'-11" X 13'-8" UUUU TERRACE

All areas and stated room dimensions are approximate. Floor area measured in accordance with Tarion requirements. Actual living area will vary from floor area stated. Furniture not included. Plan may be reversed. All illustrations are artist's concept. E. & O.E. May 2021.



### RIDELLE

3 BEDROOM + DEN + GREAT ROOM 4676 SQ.FT.



FLOOR