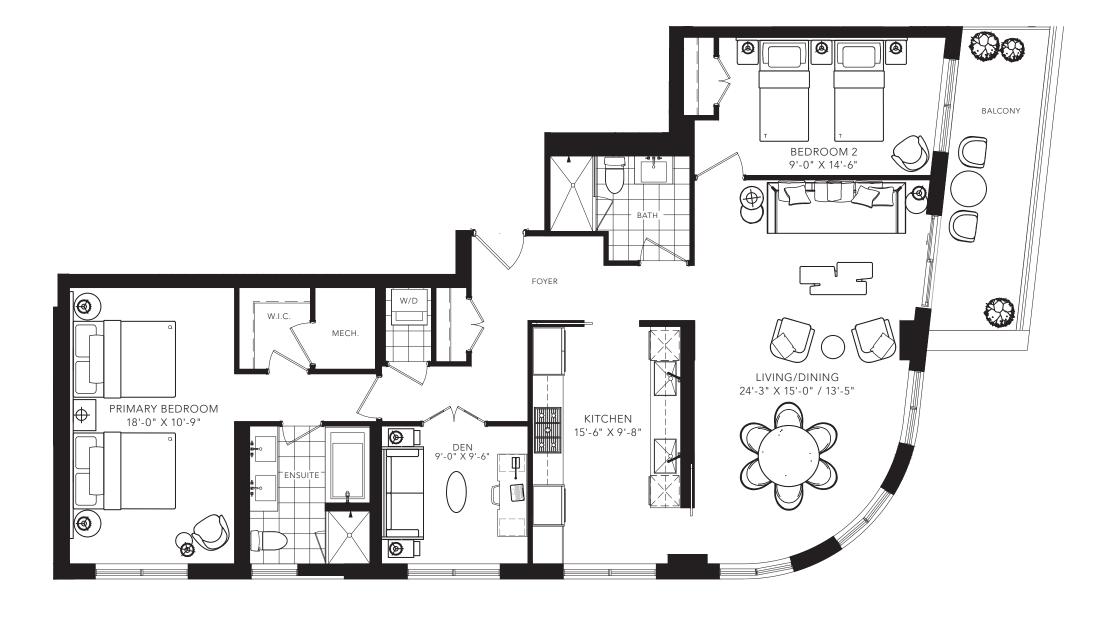

### ROE

3 BEDROOM + FAMILY 2940 SQ.FT.







## ROSELAWN

2 BEDROOM 1029 SQ.FT.



FLOOR 7





## MEADOWBROOK

2 BEDROOM 1337 SQ.FT.







## HILLHURST

2 BEDROOM + DEN 1456 SQ.FT.



FLOOR 7





## FRASERWOOD

3 BEDROOM + DEN 2162 SQ.FT.



FLOOR 7





## PINEWOOD

2 BEDROOM + DEN 2213 SQ.FT.



FLOOR 7





### PLAYFAIR

2 BEDROOM + DEN 2568 SQ.FT.



FLOOR 7





## MADOC

3 BEDROOM + DEN 2572 SQ.FT.







#### TIMBERLANE

3 BEDROOM + DEN 2802 SQ.FT.



FLOOR 7





## ELLISON

3 BEDROOM + DEN 2804 SQ.FT.



FLOOR 7





### RIDLEY

2 BEDROOM + DEN 3073 SQ.FT.





STOR.



### ROSEWELL

2 BEDROOM + DEN 3739 SQ.FT.







### MELVILLE + FOREST WOOD

2 BEDROOM + DEN / FAMILY

+ GUEST

3777 SQ.FT.



BEDROOM 2 11'-4" X 14'-7" PRIMARY BEDROOM 12'-0" X 21'-1" BARA TERRACE DINING / LIVING / LIVING / 16'-7" /18'-3" X 47'-4" DEN / FAMILY 20|-1" X 14'-9" / 13'<sub>†</sub>7" KITCHEN 16'-11" X 13'-8" UUUU TERRACE

All areas and stated room dimensions are approximate. Floor area meas