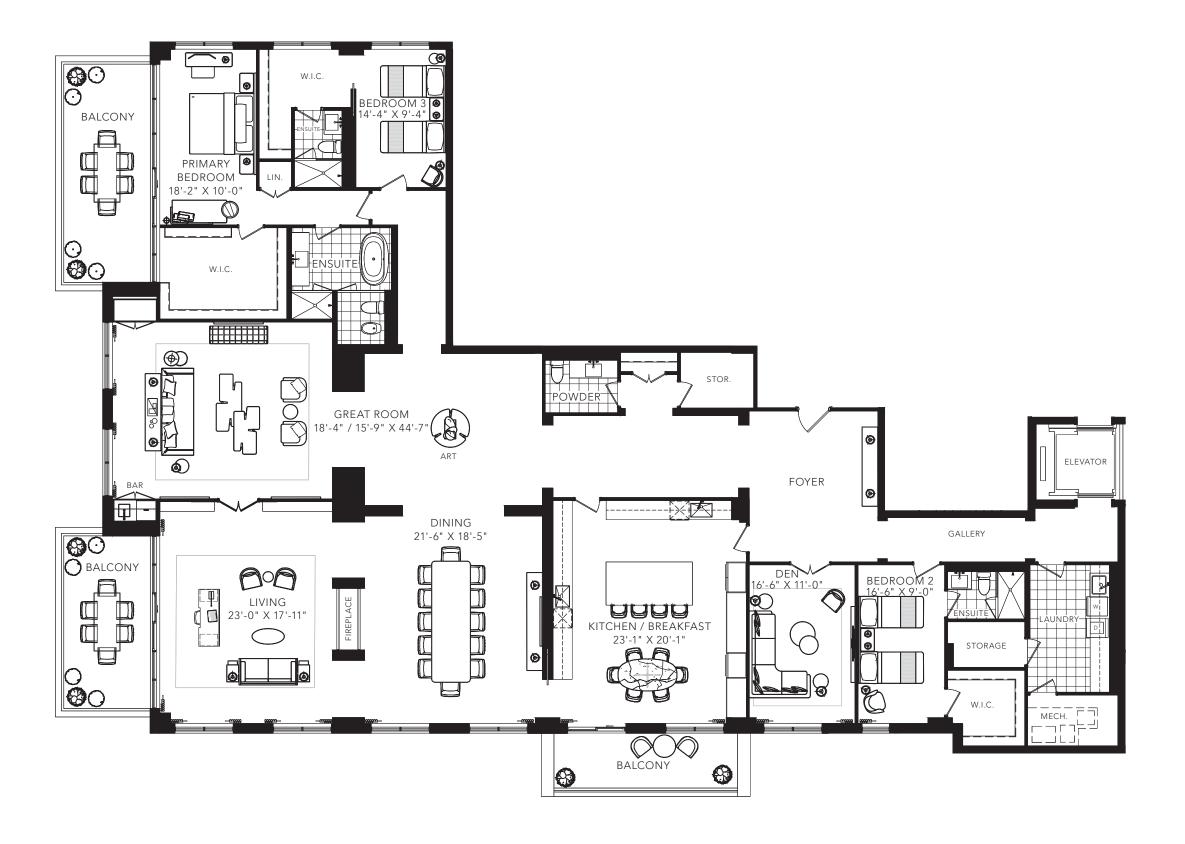

# ATLAS

3 BEDROOM + DEN

+ FAMILY + LIBRARY

4767 SQ.FT.

TOBA + FLEMINGTON

2 BEDROOM + DEN + FAMILY + GUEST 5000 SQ.FT.