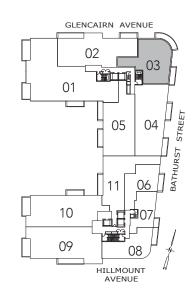

### ROE

3 BEDROOM + FAMILY 2940 SQ.FT.







## ROSELAWN

2 BEDROOM 1029 SQ.FT.



FLOOR 7





## MEADOWBROOK

2 BEDROOM 1337 SQ.FT.







## HILLHURST

2 BEDROOM + DEN 1456 SQ.FT.



FLOOR 7





## FRASERWOOD

3 BEDROOM + DEN 2162 SQ.FT.



FLOOR 7





## PINEWOOD

2 BEDROOM + DEN 2213 SQ.FT.



FLOOR 7





### PLAYFAIR

2 BEDROOM + DEN 2568 SQ.FT.



FLOOR 7





## MADOC

3 BEDROOM + DEN 2572 SQ.FT.







#### TIMBERLANE

3 BEDROOM + DEN 2802 SQ.FT.



FLOOR 7





## ELLISON

3 BEDROOM + DEN 2804 SQ.FT.



FLOOR 7





### RIDLEY

2 BEDROOM + DEN 3073 SQ.FT.





STOR.



### ROSEWELL

2 BEDROOM + DEN 3739 SQ.FT.







### MELVILLE + FOREST WOOD

2 BEDROOM + DEN / FAMILY

+ GUEST

3777 SQ.FT.



BEDROOM 2 11'-4" X 14'-7" PRIMARY BEDROOM 12'-0" X 21'-1" BARA TERRACE DINING / LIVING / LIVING / 16'-7" /18'-3" X 47'-4" DEN / FAMILY 20|-1" X 14'-9" / 13'<sub>†</sub>7" KITCHEN 16'-11" X 13'-8" UUUU TERRACE

All areas and stated room dimensions are approximate. Floor area measured in accordance with Tarion requirements. Actual living area will vary from floor area stated. Furnitu