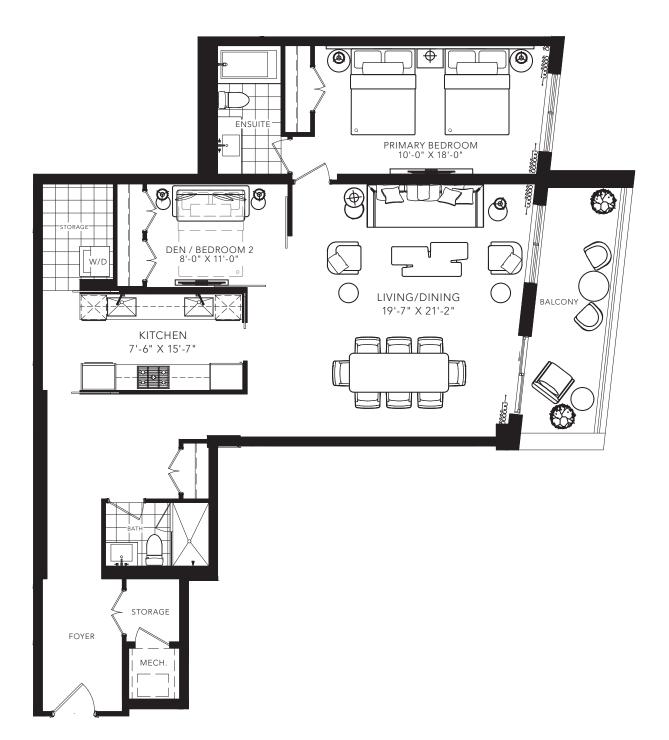

### ROE

3 BEDROOM + FAMILY 2940 SQ.FT.







## ROSELAWN

2 BEDROOM 1029 SQ.FT.



FLOOR 7





## MEADOWBROOK

2 BEDROOM 1337 SQ.FT.







## HILLHURST

2 BEDROOM + DEN 1456 SQ.FT.



FLOOR 7





## FRASERWOOD

3 BEDROOM + DEN 2162 SQ.FT.



FLOOR 7





## PINEWOOD

2 BEDROOM + DEN 2213 SQ.FT.



FLOOR 7





### PLAYFAIR

2 BEDROOM + DEN 2568 SQ.FT.



FLOOR 7





## MADOC

3 BEDROOM + DEN 2572 SQ.FT.







#### TIMBERLANE

3 BEDROOM + DEN 2802 SQ.FT.



FLOOR 7





## ELLISON

3 BEDROOM + DEN 2804 SQ.FT.



FLOOR 7





### RIDLEY

2 BEDROOM + DEN 3073 SQ.FT.





STOR.



### ROSEWELL

2 BEDROOM + DEN 3739 SQ.FT.







### MELVILLE + FOREST WOOD

2 BEDROOM + DEN / FAMILY

+ GUEST

3777 SQ.FT.



BEDROOM 2 11'-4" X 14'-7" PRIMARY BEDROOM 12'-0" X 21'-1" BARA TERRACE DINING / LIVING / LIVING / 16'-7" /18'-3" X 47'-4" DEN / FAMILY 20|-1" X 14'-9" / 13'<sub>†</sub>7" KITCHEN 16'-11" X 13'-8" UUUU TERRACE

All areas a