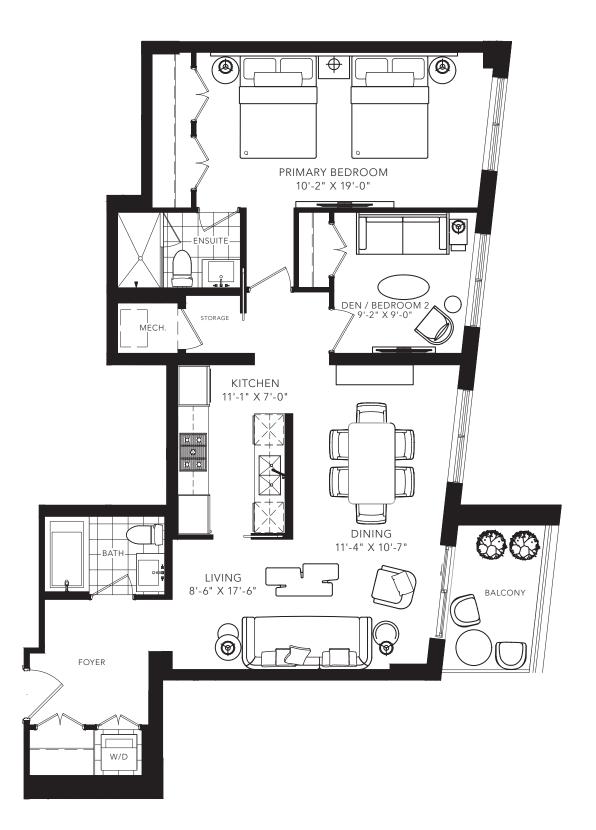

### ROE

3 BEDROOM + FAMILY 2940 SQ.FT.







## ROSELAWN

2 BEDROOM 1029 SQ.FT.



FLOOR 7





## MEADOWBROOK

2 BEDROOM 1337 SQ.FT.







## HILLHURST

2 BEDROOM + DEN 1456 SQ.FT.



FLOOR 7





## FRASERWOOD

3 BEDROOM + DEN 2162 SQ.FT.



FLOOR 7





## PINEWOOD

2 BEDROOM + DEN 2213 SQ.FT.



FLOOR 7





### PLAYFAIR

2 BEDROOM + DEN 2568 SQ.FT.



FLOOR 7





## MADOC

3 BEDROOM + DEN 2572 SQ.FT.







#### TIMBERLANE

3 BEDROOM + DEN 2802 SQ.FT.



FLOOR 7





## ELLISON

3 BEDROOM + DEN 2804 SQ.FT.



FLOOR 7





### RIDLEY

2 BEDROOM + DEN 3073 SQ.FT.





STOR.



### ROSEWELL

2 BEDROOM + DEN 3739 SQ.FT.







### MELVILLE + FOREST WOOD

2 BEDROOM + DEN / FAMILY

+ GUEST

3777 SQ.FT.



BEDROOM 2 11'-4" X 14'-7" PRIMARY BEDROOM 12'-0" X 21'-1" BARA TERRACE DINING / LIVING / LIVING / 16'-7" /18'-3" X 47'-4" DEN / FAMILY 20|-1" X 14'-9" / 13'<sub>†</sub>7" KITCH