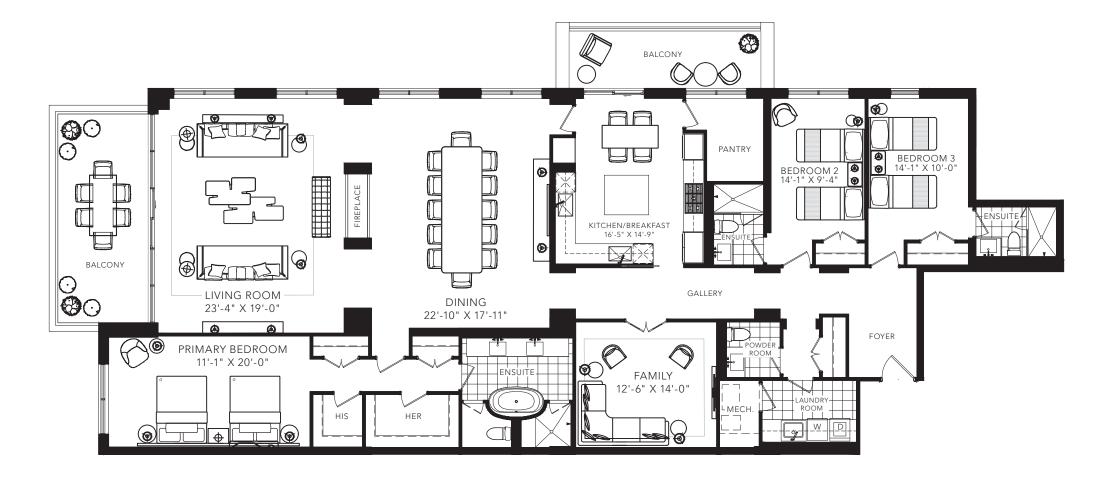

### ROE

3 BEDROOM + FAMILY 2940 SQ.FT.







## ROSELAWN

2 BEDROOM 1029 SQ.FT.



FLOOR 7





## MEADOWBROOK

2 BEDROOM 1337 SQ.FT.







## HILLHURST

2 BEDROOM + DEN 1456 SQ.FT.



FLOOR 7





## FRASERWOOD

3 BEDROOM + DEN 2162 SQ.FT.



FLOOR 7





## PINEWOOD

2 BEDROOM + DEN 2213 SQ.FT.



FLOOR 7





### PLAYFAIR

2 BEDROOM + DEN 2568 SQ.FT.



FLOOR 7





## MADOC

3 BEDROOM + DEN 2572 SQ.FT.







#### TIMBERLANE

3 BEDROOM + DEN 2802 SQ.FT.



FLOOR 7





## ELLISON

3 BEDROOM + DEN 2804 SQ.FT.



FLOOR 7





### RIDLEY

2 BEDROOM + DEN 3073 SQ.FT.





STOR.



### ROSEWELL

2 BEDROOM + DEN 3739 SQ.FT.







### MELVILLE + FOREST WOOD

2 BEDROOM + DEN / FAMILY

+ GUEST

3777 SQ.FT.



BEDROOM 2 11'-4" X 14'-7" PRIMARY BEDROOM 12'-0" X 21'-1" BARA TERRACE DINING / LIVING / LIVING / 16'-7" /18'-3" X 47'-4" DEN