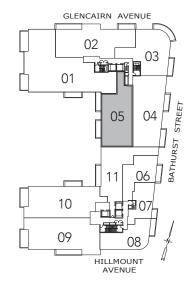

### ROE

3 BEDROOM + FAMILY 2940 SQ.FT.







## ROSELAWN

2 BEDROOM 1029 SQ.FT.



FLOOR 7





## MEADOWBROOK

2 BEDROOM 1337 SQ.FT.







## HILLHURST

2 BEDROOM + DEN 1456 SQ.FT.



FLOOR 7





## FRASERWOOD

3 BEDROOM + DEN 2162 SQ.FT.



FLOOR 7





## PINEWOOD

2 BEDROOM + DEN 2213 SQ.FT.



FLOOR 7





### PLAYFAIR

2 BEDROOM + DEN 2568 SQ.FT.



FLOOR 7





## MADOC

3 BEDROOM + DEN 2572 SQ.FT.







#### TIMBERLANE

3 BEDROOM + DEN 2802 SQ.FT.



FLOOR 7





## ELLISON

3 BEDROOM + DEN 2804 SQ.FT.



FLOOR 7





### RIDLEY

2 BEDROOM + DEN 3073 SQ.FT.





STOR.



### ROSEWELL

2 BEDROOM + DEN 3739 SQ.FT.







### MELVILLE + FOREST WOOD

2 BEDROOM + DEN / FAMILY

+ GUEST

3777 SQ.FT.



BEDROOM 2 11'-4" X 14'-7" PRIMARY BEDROOM 12'-0" X 21'-1" BARA TERRACE DINING / LIVING / LIVING / 16'-7" /18'-3" X 47'-4" DEN / FAMILY 20|-1" X 14'-9" / 13'<sub>†</sub>7" KITCHEN 16'-11" X 13'-8" UUUU TERRACE

All areas and stated room dimensions are approximate. Floor area measured in accordance with Tarion requirements. Actual living area will vary from floor area stated. Furniture not included. Plan may be reversed. All illustrations a