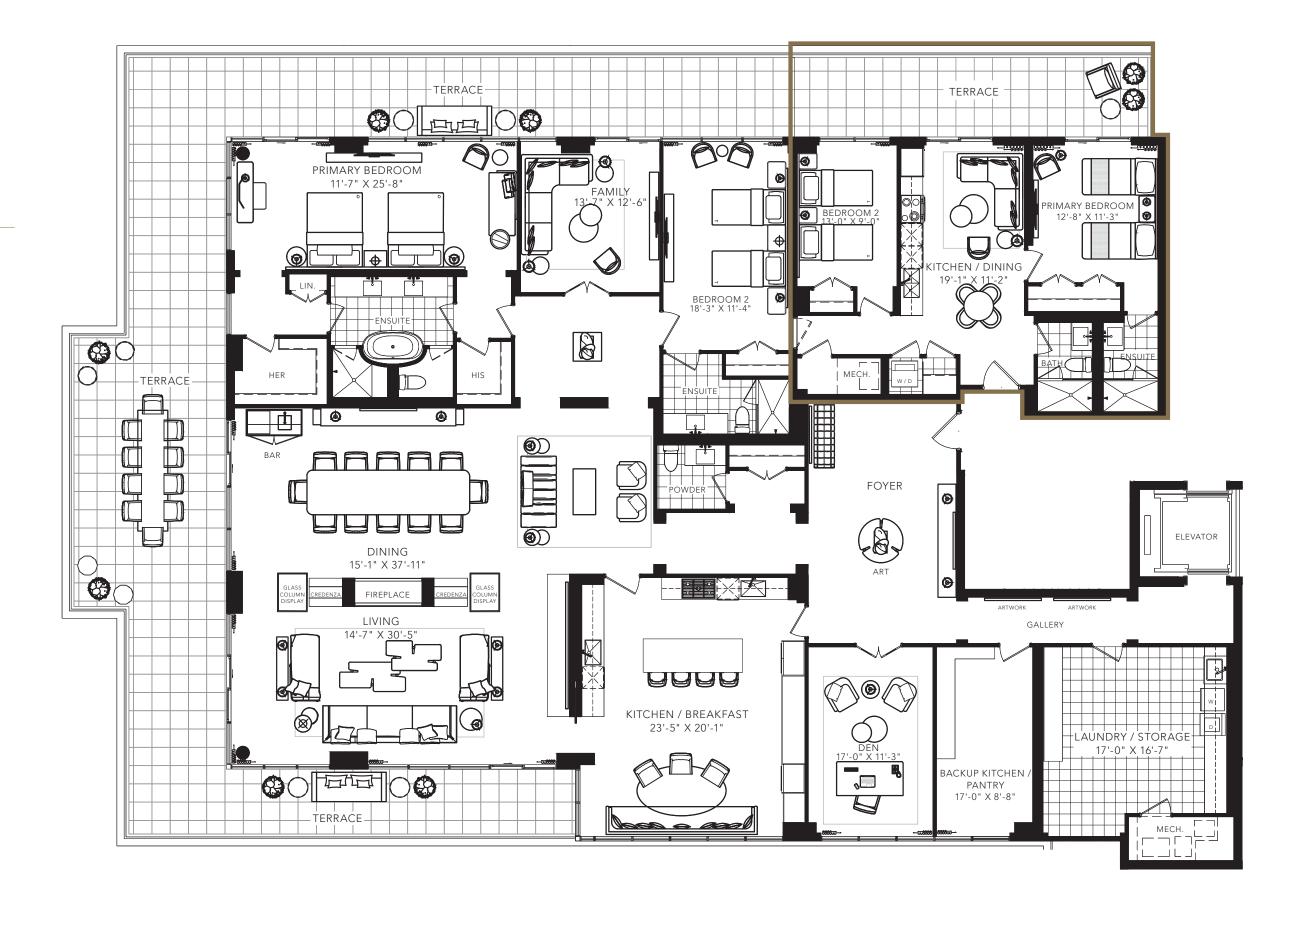

### MELVILLE + FOREST WOOD

2 BEDROOM + DEN / FAMILY

+ GUEST

3777 SQ.FT.

BEDROOM 2 11'-4" X 14'-7" PRIMARY BEDROOM 12'-0" X 21'-1" BARA TERRACE DINING / LIVING / LIVING / 16'-7" /18'-3" X 47'-4" DEN / FAMILY 20|-1" X 14'-9" / 13'<sub>†</sub>7" KITCHEN 16'-11" X 13'-8" UUUU TERRACE