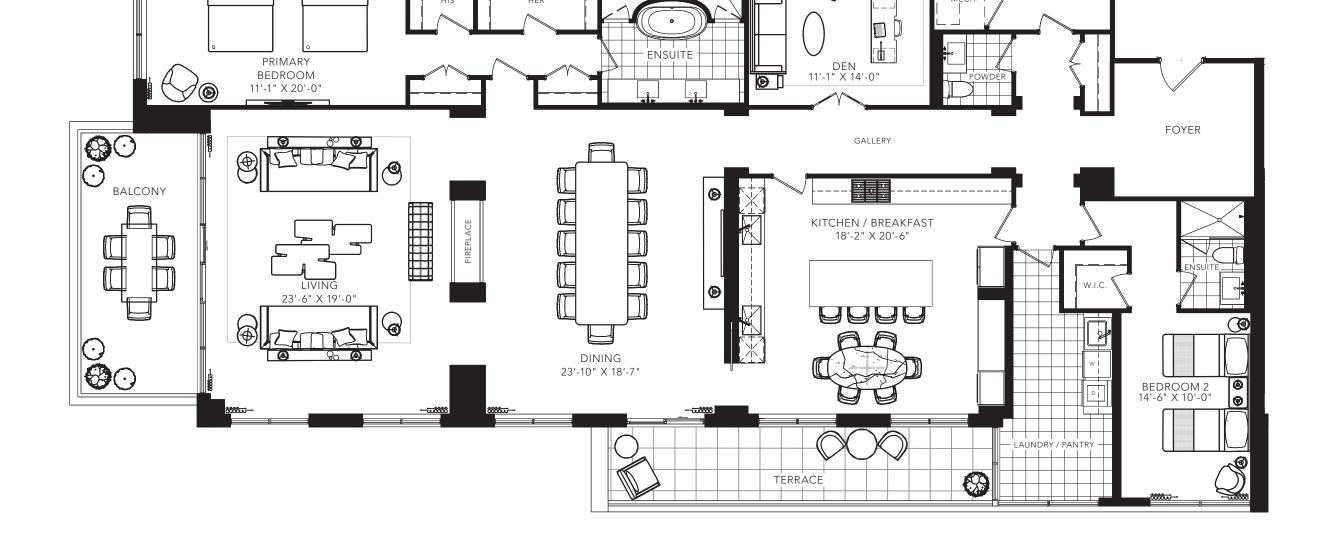

All areas and stated room dimensions are approximate. Floor area measured in accordance with Tarion requirements. Actual living area will vary from floor area stated. Furniture not included. Plan may be reversed. All illustrations are artist's concept. E. & O.E. May 2021.