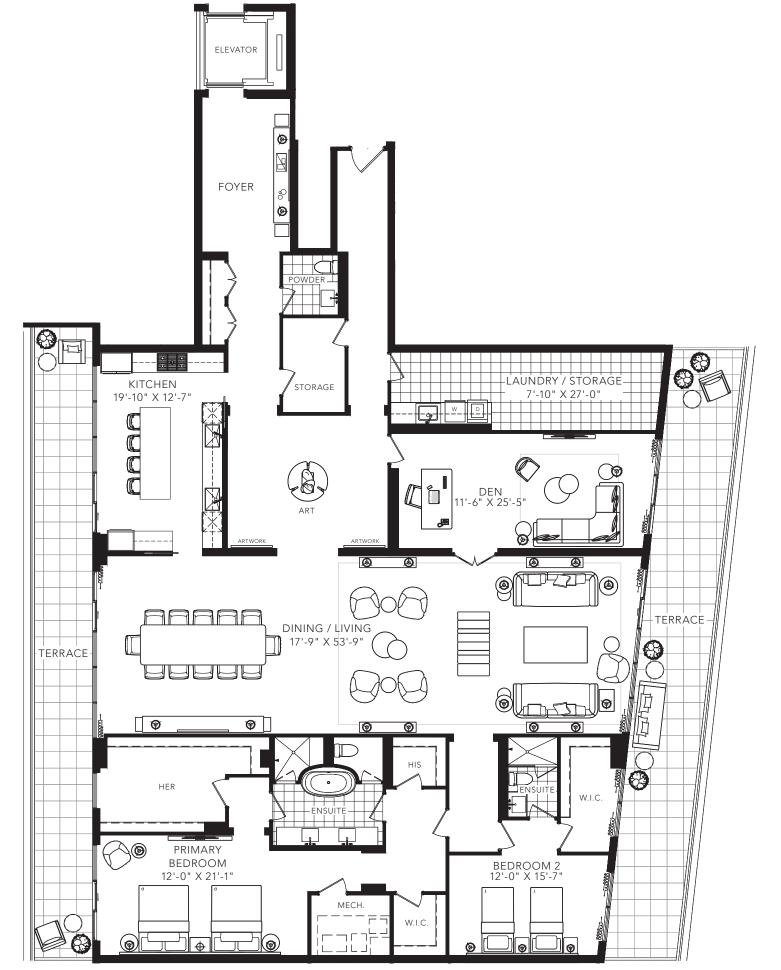

### MELVILLE + FOREST WOOD

2 BEDROOM + DEN / FAMILY

+ GUEST

3777 SQ.FT.

BEDROOM 2 11'-4" X 14'-7" PRIMARY BEDROOM 12'-0" X 21'-1" BARA TERRACE DINING / LIVING / LIVING / 16'-7" /18'-3" X 47'-4" DEN / FAMILY 20|-1" X 14'-9" / 13'<sub>†</sub>7" KITCHEN 16'-11" X 13'-8" UUUU TERRACE

All areas and stated room dimensions are approximate. Floor area measured in accordance with Tarion requirements. Actual living area will vary from floor area stated. Furniture not included. Plan may be reversed. All illustrations are artist's concept. E. & O.E. May 2021.