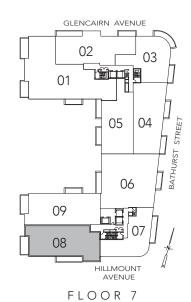

## ROSELAWN

2 BEDROOM 1029 SQ.FT.

FLOOR 7

## HILLHURST

2 BEDROOM + DEN 1456 SQ.FT.

FLOOR 7

## PINEWOOD

2 BEDROOM + DEN 2213 SQ.FT.

FLOOR 7

### PLAYFAIR

2 BEDROOM + DEN 2568 SQ.FT.

FLOOR 7

## ELLISON

3 BEDROOM + DEN 2804 SQ.FT.

FLOOR 7