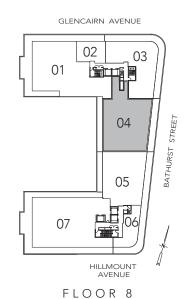

### ROE

3 BEDROOM + FAMILY 2940 SQ.FT.







## ROSELAWN

2 BEDROOM 1029 SQ.FT.



FLOOR 7





## MEADOWBROOK

2 BEDROOM 1337 SQ.FT.







## HILLHURST

2 BEDROOM + DEN 1456 SQ.FT.



FLOOR 7





## FRASERWOOD

3 BEDROOM + DEN 2162 SQ.FT.



FLOOR 7





## PINEWOOD

2 BEDROOM + DEN 2213 SQ.FT.



FLOOR 7





### PLAYFAIR

2 BEDROOM + DEN 2568 SQ.FT.



FLOOR 7





## MADOC

3 BEDROOM + DEN 2572 SQ.FT.







#### TIMBERLANE

3 BEDROOM + DEN 2802 SQ.FT.



FLOOR 7





## ELLISON

3 BEDROOM + DEN 2804 SQ.FT.



FLOOR 7





### RIDLEY

2 BEDROOM + DEN 3073 SQ.FT.





STOR.



### ROSEWELL

2 BEDROOM + DEN 3739 SQ.FT.







### MELVILLE + FOREST WOOD

2 BEDROOM + DEN / FAMILY

+ GUEST

3777 SQ.FT.



BEDROOM 2 11'-4" X 14'-7" PRIMARY BEDROOM 12'-0" X 21'-1" BARA TERRACE DINING / LIVING / LIVING / 16'-7" /18'-3" X 47'-4" DEN / FAMILY 20|-1" X 14'-9" / 13'<sub>†</sub>7" KITCHEN 16'-11" X 13'-8" UUUU TERRACE

All areas and stated room dimensions are approximate. Floor area measured in accordance with Tarion requirements. Actual living area will vary from floor area stated. Furniture not included. Plan may be reversed. All illustrations are artist's concept. E. & O.E. May 2021.



### RIDELLE

3 BEDROOM + DEN + GREAT ROOM 4676 SQ.FT.



FLOOR 7





# ATLAS

3 BEDROOM + DEN

+ FAMILY + LIBRARY

4767 SQ.FT.







TOBA + FLEMINGTON

2 BEDROOM + DEN + FAMILY + GUEST 5000 SQ.FT.